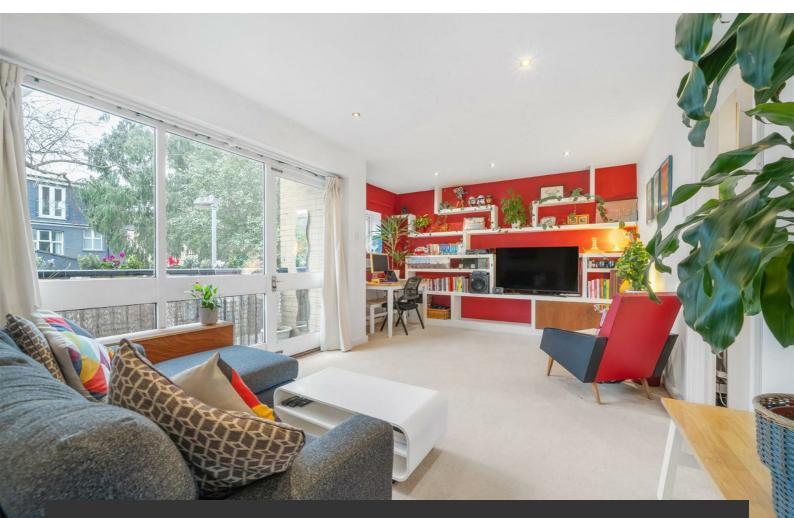

# **Property Details**

A lovely one bedroom apartment with a private South-facing terrace and off-street parking, nestled within a quiet purpose-built development between Brixton and Brockwell Park. Set on the first floor of a sought-after secure building, the flat enjoys a sunny aspect and a welcoming feel. The well-proportioned reception is tastefully presented, featuring a striking custom storage wall and large windows that flood the space with natural light. Direct access to the private terrace offers a tranquil and sunny spot for morning coffee or al fresco dining. The separate modern kitchen boasts sleek white cabinetry, wooden countertops, and fresh white tiles, providing ample storage and workspace. The generous double bedroom is finished in soothing tones, with builtin storage and charming corner windows perfect for a dressing table. A stylish bathroom with a full-size bathtub and overhead shower completes the home. Further benefits include a private storage shed, exceptional energy efficiency, and the convenience of off-street parking. A fantastic opportunity for buyers seeking a peaceful yet well-connected location.