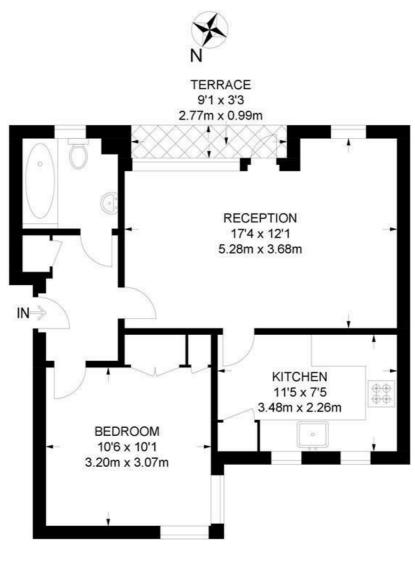

## Bailey Mews, SW2 1 Bedroom Flat

APPROXIMATE GROSS INTERNAL AREA: 483 SQ FT / 45 SQ M

FIRST FLOOR

While we try our very best, floor plans are produced as a guide only and we take no responsibility for the precise accuracy with which any property is represented.