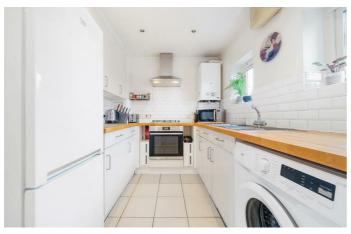

# **Property Details**

A lovely one bedroom apartment with a private South-facing terrace and off-street parking, nestled within a quiet purpose-built development between Brixton and Brockwell Park. Set on the first floor of a sought-after secure building, the flat enjoys a sunny aspect and a welcoming feel. The well-proportioned reception is tastefully presented, featuring a striking custom storage wall and large windows that flood the space with natural light. Direct access to the private terrace offers a tranquil and sunny spot for morning coffee or al fresco dining. The separate modern kitchen boasts sleek white cabinetry, wooden countertops, and fresh white tiles, providing ample storage and workspace. The generous double bedroom is finished in soothing tones, with builtin storage and charming corner windows perfect for a dressing table. A stylish bathroom with a full-size bathtub and overhead shower completes the home. Further benefits include a private storage shed, exceptional energy efficiency, and the convenience of off-street parking. A fantastic opportunity for buyers seeking a peaceful yet well-connected location.