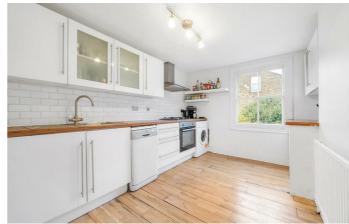

## **Property Details**

A bright and versatile two double bedroom split-level Victorian flat. This appealing and home measures over 700 square feet, set to the upper floors with an abundance of natural light and privacy. An expansive reception has multiple sash windows and characterful features creating a pleasant place to lounge and dine. The separate kitchen is well-equipped with the majority of the white goods recently replaced a bright room with all you need in terms of worktops and storage. A rarity for period conversions, both bedrooms are generously proportioned doubles nestled to the rear on slightly differing floors to allow a level of privacy. The principal is particularly sizeable, a wonderfully tranquil room with a feature fireplace and dual aspect windows. The neutral bathroom is fitted with both a bath and overhead shower. Copious storage is on offer within the demised loft, with precedent set should the purchaser wish to seek permission to extend into this space, adding an additional bedroom and bathroom. The boiler was replaced in 2024 and the parapet walls on the roof rendered and flashings all renewed the same year. The current vendor also extended the lease to 165 years, also removing ground rent, in 2014.