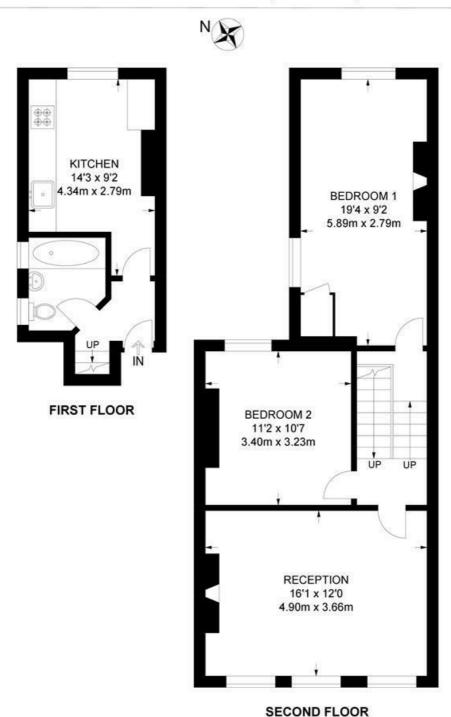

## **Property Details**

A bright and versatile two double bedroom split-level Victorian flat. This appealing and home measures over 700 square feet, set to the upper floors with an abundance of natural light and privacy. An expansive reception has multiple sash windows and characterful features creating a pleasant place to lounge and dine. The separate kitchen is well-equipped with the majority of the white goods recently replaced a bright room with all you need in terms of worktops and storage. A rarity for period conversions, both bedrooms are generously proportioned doubles nestled to the rear on slightly differing floors to allow a level of privacy. The principal is particularly sizeable, a wonderfully tranquil room with a feature fireplace and dual aspect windows. The neutral bathroom is fitted with both a bath and overhead shower. Copious storage is on offer within the demised loft, with precedent set should the purchaser wish to seek permission to extend into this space, adding an additional bedroom and bathroom. The boiler was replaced in 2024 and the parapet walls on the roof rendered and flashings all renewed the same year. The current vendor also extended the lease to 165 years, also removing ground rent, in 2014.

## Solon Road, SW2 2 Bedroom Flat

APPROXIMATE GROSS INTERNAL AREA: 738 SQ FT / 68.6 SQ M

While we try our very best, floor plans are produced as a guide only and we take no responsibility for the precise accuracy with which any property is represented.