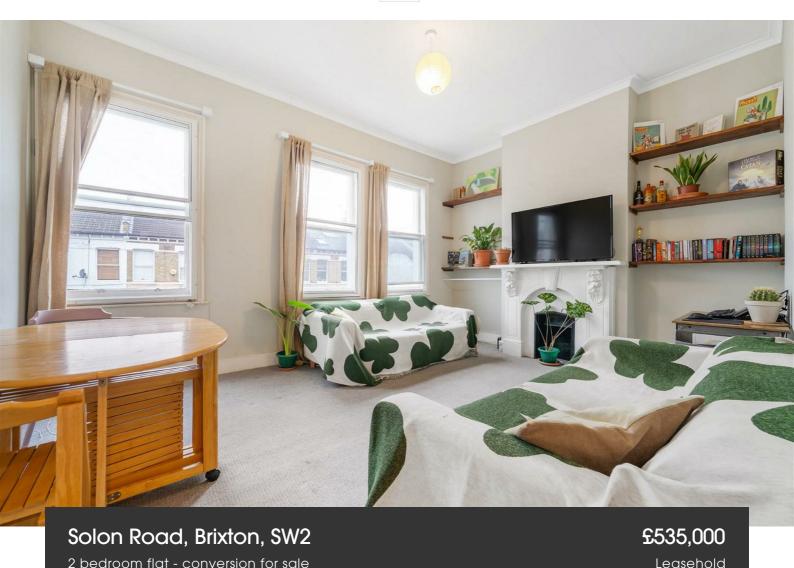

## **Property Details**

A bright and versatile two double bedroom split-level Victorian flat. This appealing and home measures over 700 square feet, set to the upper floors with an abundance of natural light and privacy. An expansive reception has multiple sash windows and characterful features creating a pleasant place to lounge and dine. The separate kitchen is well-equipped with the majority of the white goods recently replaced a bright room with all you need in terms of worktops and storage. A rarity for period conversions, both bedrooms are generously proportioned doubles nestled to the rear on slightly differing floors to allow a level of privacy. The principal is particularly sizeable, a wonderfully tranquil room with a feature fireplace and dual aspect windows. The neutral bathroom is fitted with both a bath and overhead shower. Copious storage is on offer within the demised loft, with precedent set should the purchaser wish to seek permission to extend into this space, adding an additional bedroom and bathroom. The boiler was replaced in 2024 and the parapet walls on the roof rendered and flashings all renewed the same year. The current vendor also extended the lease to 165 years, also removing ground rent, in 2014.