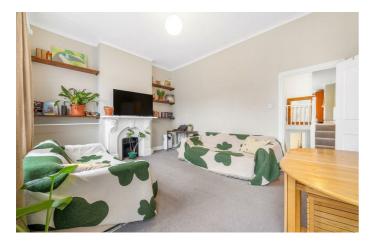

## **Property Details**

A bright and versatile two double bedroom split-level Victorian flat. This appealing and home measures over 700 square feet, set to the upper floors with an abundance of natural light and privacy. An expansive reception has multiple sash windows and characterful features creating a pleasant place to lounge and dine. The separate kitchen is well-equipped with the majority of the white goods recently replaced a bright room with all you need in terms of worktops and storage. A rarity for period conversions, both bedrooms are generously proportioned doubles nestled to the rear on slightly differing floors to allow a level of privacy. The principal is particularly sizeable, a wonderfully tranquil room with a feature fireplace and dual aspect windows. The neutral bathroom is fitted with both a bath and overhead shower. Copious storage is on offer within the demised loft, with precedent set should the purchaser wish to seek permission to extend into this space, adding an additional bedroom and bathroom. The boiler was replaced in 2024 and the parapet walls on the roof rendered and flashings all renewed the same year. The current vendor also extended the lease to 165 years, also removing ground rent, in 2014.