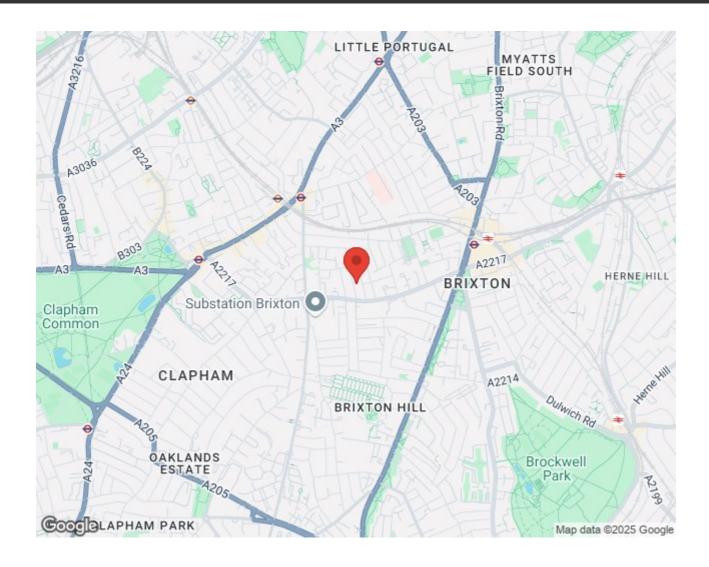

red and flashings all renewed the same year. The current vendor also extended the lease to 165 years, also removing ground rent, in 2014.

#### **Features**

- Two double bedrooms
- Victorian conversion
- Bright and airy
- Characterful features
- Potential to extend STPP Demised loft space
- Amenities in every direction
- Residential street an equal distance to Brixton and Clapham High Streets
- Victoria and Northern tube lines both a short stroll away
- · Chain-free

# Keating Estates

















## Solon Road, SW2 2 Bedroom Flat

APPROXIMATE GROSS INTERNAL AREA: 738 SQ FT / 68.6 SQ M





While we try our very best, floor plans are produced as a guide only and we take no responsibility for the precise accuracy with which any property is represented.



### Solon Road, Brixton, SW2