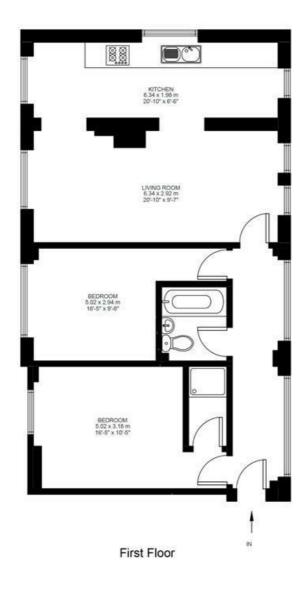

## **Property Details**

A stunning, character filled two double bedroom apartment right within the heartbeat of thriving Brixton. Natural light floods in through the beautiful sash windows throughout the apartment and the high ceilings add to the light, airy feel within this apartment. The open plan reception has a great feel with the kitchen area being slightly separated, whilst both bedroom are ample in size. The master has an en-suite shower and you have the large guest bathroom for added comfort. Located within a gated secure development with a fantastic, well-kept communal garden out the back

## Features

- Two bedroom
- En-suite bathroom
- Communal gardens
- Bright and airy
- Close to transport links
- Furnished
- Secure gated development

Council tax band E EPC rating D (61)