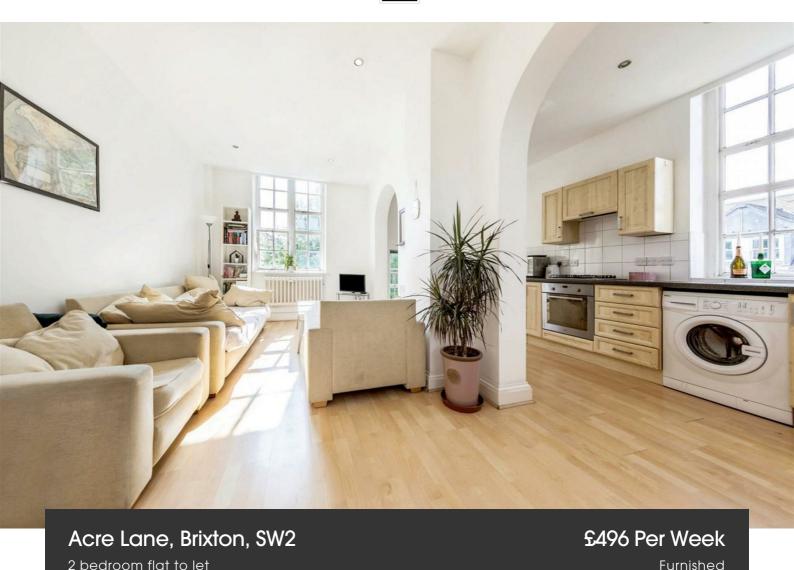

## **Property Details**

A stunning, character filled two double bedroom apartment right within the heartbeat of thriving Brixton. Natural light floods in through the beautiful sash windows throughout the apartment and the high ceilings add to the light, airy feel within this apartment. The open plan reception has a great feel with the kitchen area being slightly separated, whilst both bedroom are ample in size. The master has an en-suite shower and you have the large guest bathroom for added comfort. Located within a gated secure development with a fantastic, well-kept communal garden out the back

### Acre Lane, Brixton, SW2