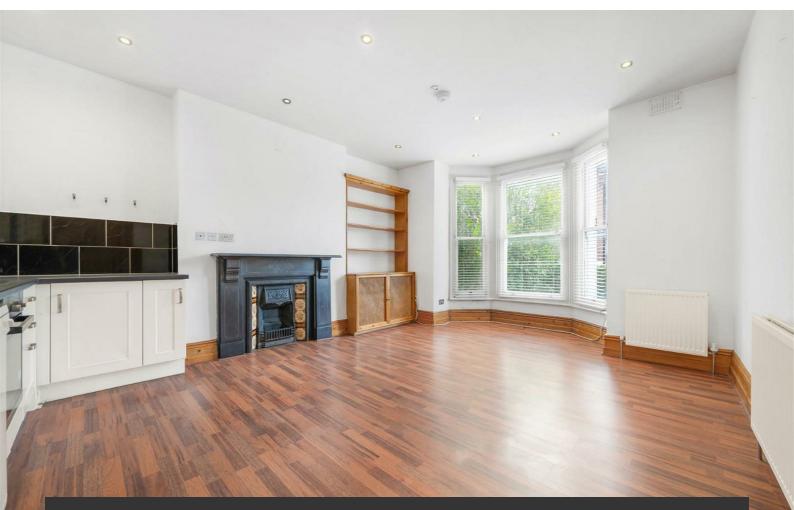

# **Property Details**

A unique two double bedroom apartment with a separate study and a vast garden, backing onto the picturesque Tooting Bec Common. Set within a handsome semidetached property on Culverden Road, a sweeping residential street just a short walk from Balham High Street. Measuring over 700 square feet, this raised ground-floor home enjoys an attractive, slightly elevated position for added privacy. The openplan reception is bathed in natural light from a large bay window, with a feature fireplace adding warmth and charm. The contemporary shaker-style kitchen offers ample storage and integrates seamlessly with the living space. Both double bedrooms are set to the rear with leafy garden views. A separate study on the floor above provides a quiet retreat for work or hobbies. The neutrally presented bathroom features a bathtub with an overhead shower. The exceptional garden is perfect for relaxing or entertaining, with the large rear section belonging privately to this apartment. A rare opportunity in a sought-after location. The freehold of the building is also included within the sale.

### Features

- Two double bedrooms
- Separate study
- Humongous private garden
- Semi-detached period conversion
- Idyllic setting backing onto Tooting
  Bec Common
- Entrance to the common moments from your door
- Central Balham just an eight-minute stroll away
- Northern Line and rail links
- Chain-free
- Freehold of the building