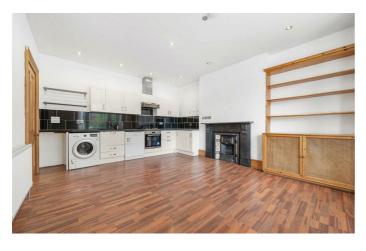

# **Property Details**

A unique two double bedroom apartment with a separate study and a vast garden, backing onto the picturesque Tooting Bec Common. Set within a handsome semidetached property on Culverden Road, a sweeping residential street just a short walk from Balham High Street. Measuring over 700 square feet, this raised ground-floor home enjoys an attractive, slightly elevated position for added privacy. The openplan reception is bathed in natural light from a large bay window, with a feature fireplace adding warmth and charm. The contemporary shaker-style kitchen offers ample storage and integrates seamlessly with the living space. Both double bedrooms are set to the rear with leafy garden views. A separate study on the floor above provides a quiet retreat for work or hobbies. The neutrally presented bathroom features a bathtub with an overhead shower. The exceptional garden is perfect for relaxing or entertaining, with the large rear section belonging privately to this apartment. A rare opportunity in a sought-after location. The freehold of the building is also included within the sale.