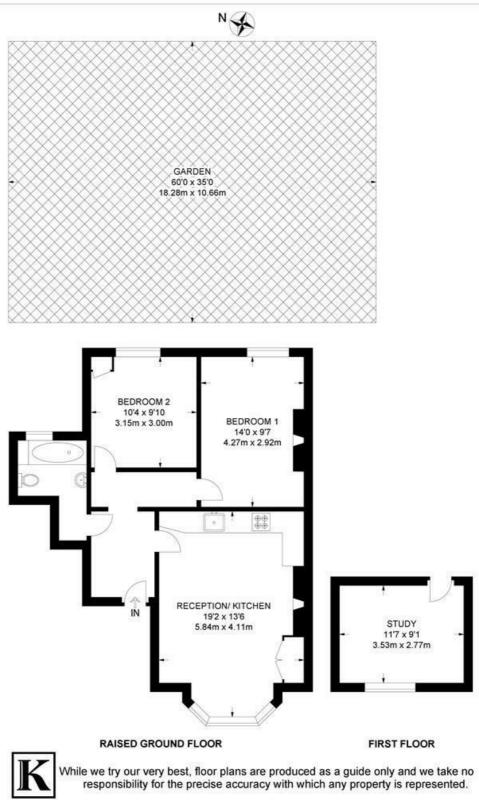

### Culverden Road, SW12 2 Bedroom Flat

APPROXIMATE GROSS INTERNAL AREA: 727 SQ FT / 67.5 SQ M

# **Property Details**

A unique two double bedroom apartment with a separate study and a vast garden, backing onto the picturesque Tooting Bec Common. Set within a handsome semidetached property on Culverden Road, a sweeping residential street just a short walk from Balham High Street. Measuring over 700 square feet, this raised ground-floor home enjoys an attractive, slightly elevated position for added privacy. The openplan reception is bathed in natural light from a large bay window, with a feature fireplace adding warmth and charm. The contemporary shaker-style kitchen offers ample storage and integrates seamlessly with the living space. Both double bedrooms are set to the rear with leafy garden views. A separate study on the floor above provides a quiet retreat for work or hobbies. The neutrally presented bathroom features a bathtub with an overhead shower. The exceptional garden is perfect for relaxing or entertaining, with the large rear section belonging privately to this apartment. A rare opportunity in a sought-after location. The freehold of the building is also included within the sale.

### Features

- Two double bedrooms
- Separate study
- Humongous private garden
- Semi-detached period conversion
- Idyllic setting backing onto Tooting
  Bec Common
- Entrance to the common moments from your door
- Central Balham just an eight-minute stroll away
- Northern Line and rail links
- Chain-free
- Freehold of the building