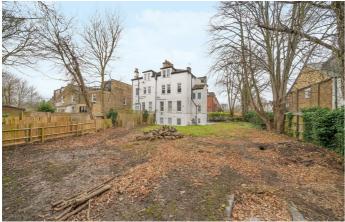

# **Property Details**

A unique two double bedroom apartment with a separate study and a vast garden, backing onto the picturesque Tooting Bec Common. Set within a handsome semidetached property on Culverden Road, a sweeping residential street just a short walk from Balham High Street. Measuring over 700 square feet, this raised ground-floor home enjoys an attractive, slightly elevated position for added privacy. The openplan reception is bathed in natural light from a large bay window, with a feature fireplace adding warmth and charm. The contemporary shaker-style kitchen offers ample storage and integrates seamlessly with the living space. Both double bedrooms are set to the rear with leafy garden views. A separate study on the floor above provides a quiet retreat for work or hobbies. The neutrally presented bathroom features a bathtub with an overhead shower. The exceptional garden is perfect for relaxing or entertaining, with the large rear section belonging privately to this apartment. A rare opportunity in a sought-after location. The freehold of the building is also included within the sale.

### Features

- Two double bedrooms
- Separate study
- Humongous private garden
- Semi-detached period conversion
- Idyllic setting backing onto Tooting
  Bec Common
- Entrance to the common moments from your door
- Central Balham just an eight-minute stroll away
- Northern Line and rail links
- Chain-free
- Freehold of the building