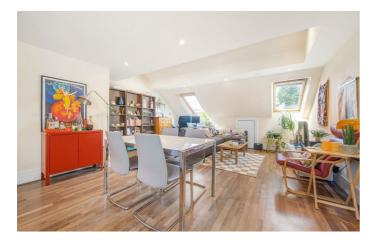

# **Property Details**

1 bedroom flat for sale

A bright and elegant one double bedroom Victorian flat on a highly sought-after neighbourly street. Recently refreshed, the property has new kitchen cabinets, brand new carpets and has been repainted throughout. A truly lovely home feeling instantly liveable the moment you step inside. Set to the upper floors, ensuring a bright and private ambience throughout. One of the key selling points is the fantastic open plan living kitchen area, flooded by natural light through the skylights and window with views across the roof tops. The kitchen provides all you need in terms of worktop and storage space within sleek, gloss cabinetry. Ideal for hosting, the reception area provides generous space for a large dining table whilst still having plenty of room for a comfortable lounge for those cosy nights in. Keeping the home clutter free, there is access into the eaves for storage. The split level aspect adds to the spacious feel with stairs leading down to the bedroom, a comfortable double tucked away quietly at the rear with leafy views. Just adjacent is the contemporary bathroom, styled with luxuriously large tiles and equipped with a bathtub plus overhead shower. Close to the action but far enough away to offer a calm and sleepy feel.