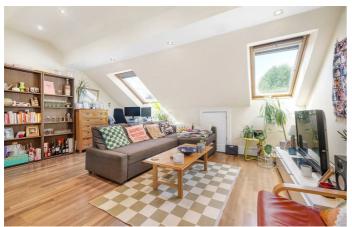

# **Property Details**

1 bedroom flat for sale

A bright and elegant one double bedroom Victorian flat on a highly sought-after neighbourly street. Recently refreshed, the property has new kitchen cabinets, brand new carpets and has been repainted throughout. A truly lovely home feeling instantly liveable the moment you step inside. Set to the upper floors, ensuring a bright and private ambience throughout. One of the key selling points is the fantastic open plan living kitchen area, flooded by natural light through the skylights and window with views across the roof tops. The kitchen provides all you need in terms of worktop and storage space within sleek, gloss cabinetry. Ideal for hosting, the reception area provides generous space for a large dining table whilst still having plenty of room for a comfortable lounge for those cosy nights in. Keeping the home clutter free, there is access into the eaves for storage. The split level aspect adds to the spacious feel with stairs leading down to the bedroom, a comfortable double tucked away quietly at the rear with leafy views. Just adjacent is the contemporary bathroom, styled with luxuriously large tiles and equipped with a bathtub plus overhead shower. Close to the action but far enough away to offer a calm and sleepy feel.