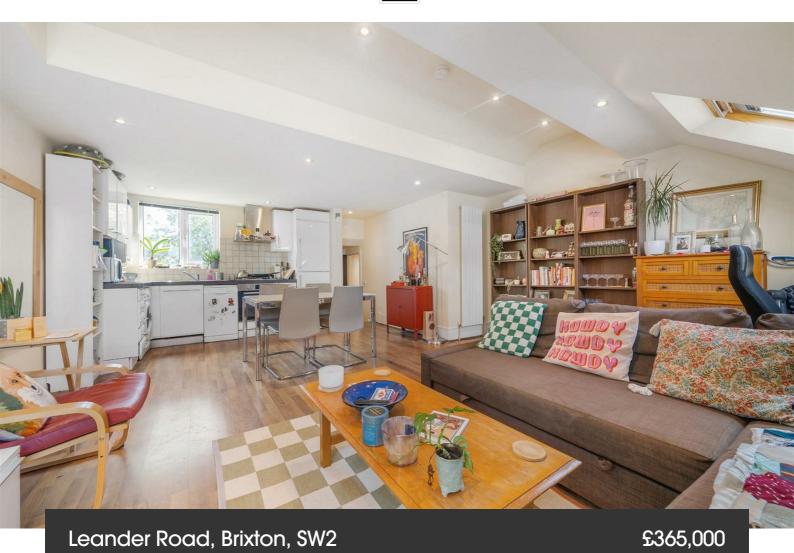

# **Property Details**

1 bedroom flat for sale

A bright and elegant one double bedroom Victorian flat on a highly sought-after neighbourly street. Recently refreshed, the property has new kitchen cabinets, brand new carpets and has been repainted throughout. A truly lovely home feeling instantly liveable the moment you step inside. Set to the upper floors, ensuring a bright and private ambience throughout. One of the key selling points is the fantastic open plan living kitchen area, flooded by natural light through the skylights and window with views across the roof tops. The kitchen provides all you need in terms of worktop and storage space within sleek, gloss cabinetry. Ideal for hosting, the reception area provides generous space for a large dining table whilst still having plenty of room for a comfortable lounge for those cosy nights in. Keeping the home clutter free, there is access into the eaves for storage. The split level aspect adds to the spacious feel with stairs leading down to the bedroom, a comfortable double tucked away quietly at the rear with leafy views. Just adjacent is the contemporary bathroom, styled with luxuriously large tiles and equipped with a bathtub plus overhead shower. Close to the action but far enough away to offer a calm and sleepy feel.

#### Leander Road, Brixton, SW2