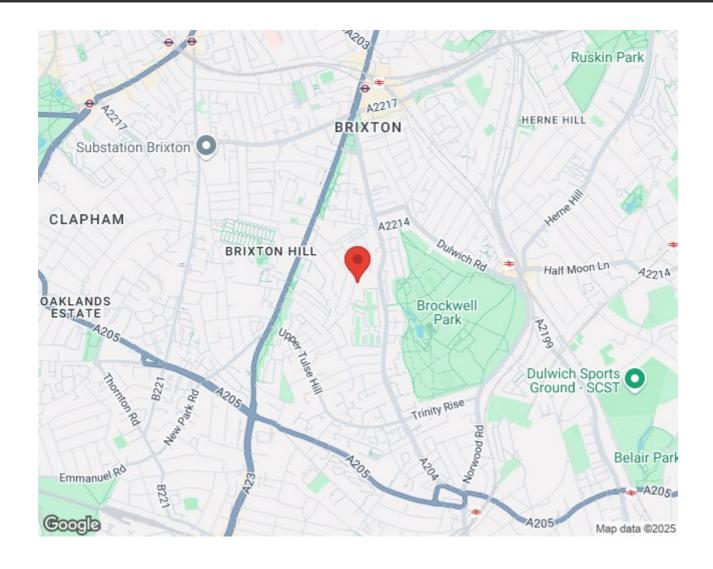

#### **Features**

- One double bedroom
- Victorian conversion
- Bright and airy
- Recently refreshed throughout

Leasehold

- Sought-after residential street
- Central Brixton a fourteen-minute walk
- Brockwell Park a five-minute walk
- Herne Hill a ten-minute stroll through the park
- Large brand supermarket in five minutes
- Chain-free