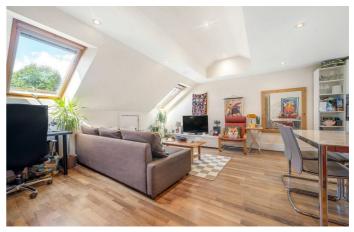

# **Property Details**

1 bedroom flat for sale

A bright and elegant one double bedroom Victorian flat on a highly sought-after neighbourly street. Recently refreshed, the property has new kitchen cabinets, brand new carpets and has been repainted throughout. A truly lovely home feeling instantly liveable the moment you step inside. Set to the upper floors, ensuring a bright and private ambience throughout. One of the key selling points is the fantastic open plan living kitchen area, flooded by natural light through the skylights and window with views across the roof tops. The kitchen provides all you need in terms of worktop and storage space within sleek, gloss cabinetry. Ideal for hosting, the reception area provides generous space for a large dining table whilst still having plenty of room for a comfortable lounge for those cosy nights in. Keeping the home clutter free, there is access into the eaves for storage. The split level aspect adds to the spacious feel with stairs leading down to the bedroom, a comfortable double tucked away quietly at the rear with leafy views. Just adjacent is the contemporary bathroom, styled with luxuriously large tiles and equipped with a bathtub plus overhead shower. Close to the action but far enough away to offer a calm and sleepy feel.