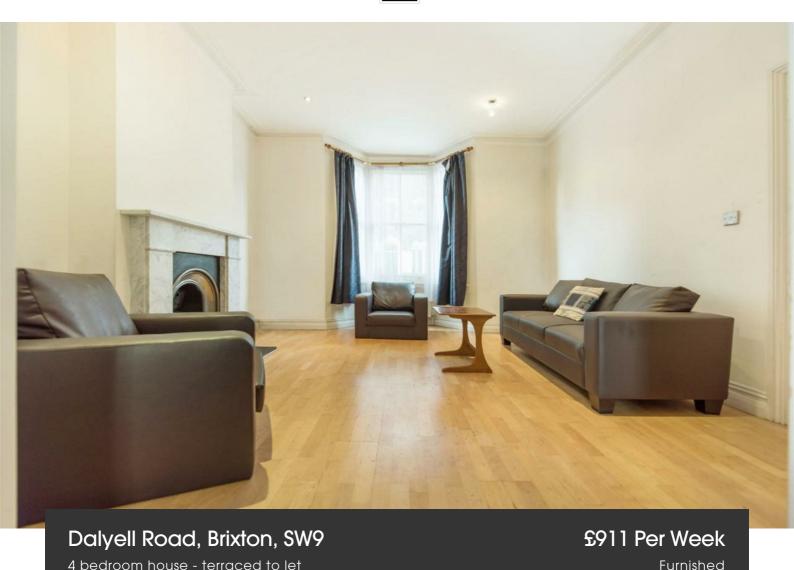

## **Property Details**

A beautiful spacious and bright four double bedroom Victorian house located just a short walk from excellent travel links. The house comprises a stunning reception room leading through to an open dining area and a separate eat-in kitchen which seamlessly flows out into your private garden where you can enjoy your summer evenings. There are also five equally large bedrooms and two modern bathrooms. Dalyell Road is a highly sought-after, attractive and quiet street, a five-minute stroll from central Brixton with all it has to offer in terms of nightlife, restaurants and shopping.

## Dalyell Road, Brixton, SW9