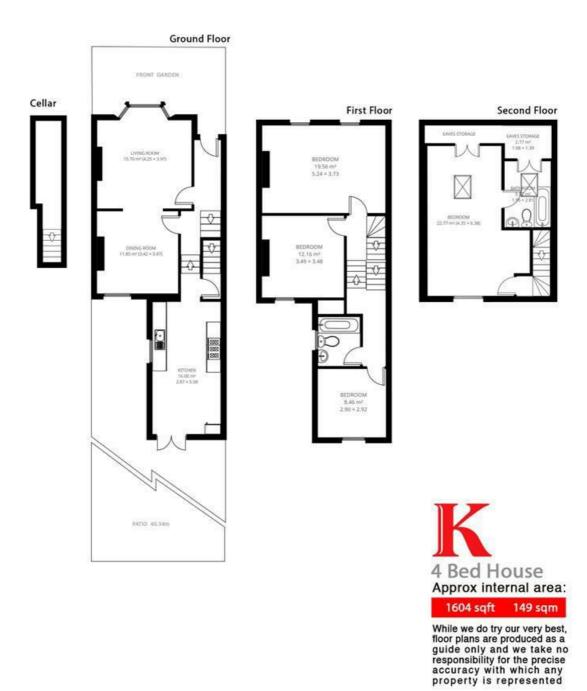

## **Property Details**

A beautiful spacious and bright four double bedroom Victorian house located just a short walk from excellent travel links. The house comprises a stunning reception room leading through to an open dining area and a separate eat-in kitchen which seamlessly flows out into your private garden where you can enjoy your summer evenings. There are also five equally large bedrooms and two modern bathrooms. Dalyell Road is a highly sought-after, attractive and quiet street, a five-minute stroll from central Brixton with all it has to offer in terms of nightlife, restaurants and shopping.

- Private garden
- Victorian

**Features** 

- Bright and airy throughout
- Sought after location
- Excellent transport links
- 5 bedrooms
- Two bathrooms
- Four bedrooms

Council tax band E EPC rating D (63)