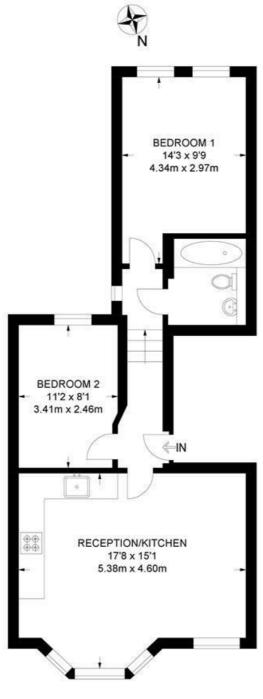

### Horsford Road, SW2 2 Bedroom Flat

APPROXIMATE GROSS INTERNAL AREA: 552 SQ FT / 51.3 SQ M

FIRST FLOOR

While we try our very best, floor plans are produced as a guide only and we take no responsibility for the precise accuracy with which any property is represented.