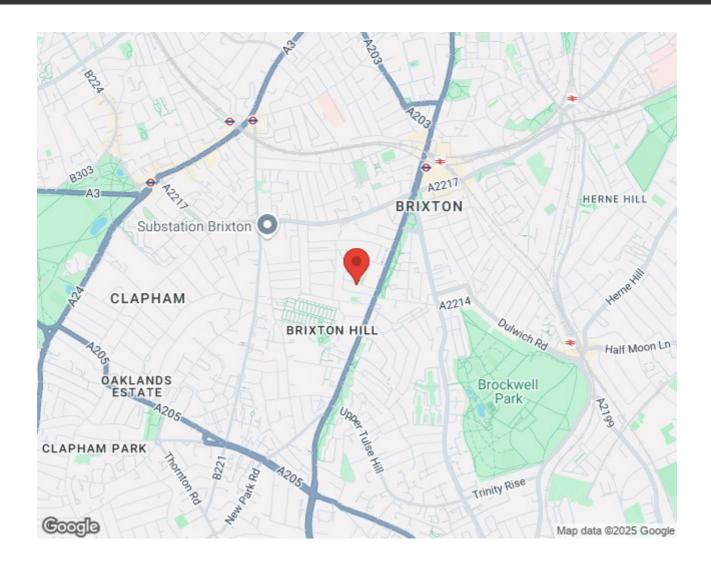

Leasehold

- Victoria line and Overground
- Brockwell Park close by
- Chain-free

Council tax band C EPC rating C (69)

## Horsford Road, Brixton, SW2