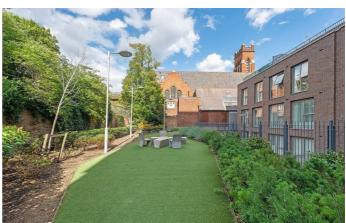

## **Property Details**

1 bedroom flat - purpose built for sale

A pristine one bedroom apartment with a private South-facing terrace off lounge and bedroom. Set in a luxury development this particular apartment is favourably positioned, tucked away on the sixth floor to promote a bright and private ambience. The open plan reception is bathed in light from large-pane windows, a sociable space with built-in speakers and views across the rooftops. The contemporary kitchen boasts generous storage, integrated appliances and worktop lighting. The lovely terrace can be savoured all year round, closing off the bi-folding glass to create a winter garden. Outdoor lighting transitions the terrace into the evenings, maximising the usage of this versatile spot. Also boasting access to the terrace is the tranquil double bedroom with cosy carpets and built-in wardrobes. The spacious bathroom includes a bathtub with overhead shower. There is added storage in deep hallway cupboards. This sociable and secure apartment would make a fantastic first home, complete with underfloor heating and high energy efficiency, reducing bills. Further benefits of this neighbourly development include secure shared bike storage, a communal garden and lift access.

#### **Features**

- One double bedroom
- South-facing private terrace off lounge and bedroom

Leasehold

- Secure modern development
- Bright sixth floor position
- Residents garden and bike storage
- Lift access
- Central location
- Brixton, Stockwell, Clapham triangle
- Short walk to the Victoria and Northern Lines
- Chain-free