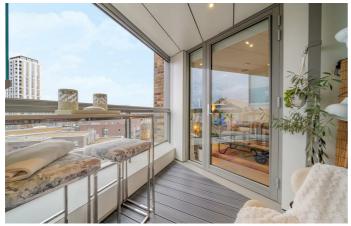

## **Property Details**

1 bedroom flat - purpose built for sale

A pristine one bedroom apartment with a private South-facing terrace off lounge and bedroom. Set in a luxury development this particular apartment is favourably positioned, tucked away on the sixth floor to promote a bright and private ambience. The open plan reception is bathed in light from large-pane windows, a sociable space with built-in speakers and views across the rooftops. The contemporary kitchen boasts generous storage, integrated appliances and worktop lighting. The lovely terrace can be savoured all year round, closing off the bi-folding glass to create a winter garden. Outdoor lighting transitions the terrace into the evenings, maximising the usage of this versatile spot. Also boasting access to the terrace is the tranquil double bedroom with cosy carpets and built-in wardrobes. The spacious bathroom includes a bathtub with overhead shower. There is added storage in deep hallway cupboards. This sociable and secure apartment would make a fantastic first home, complete with underfloor heating and high energy efficiency, reducing bills. Further benefits of this neighbourly development include secure shared bike storage, a communal garden and lift access.