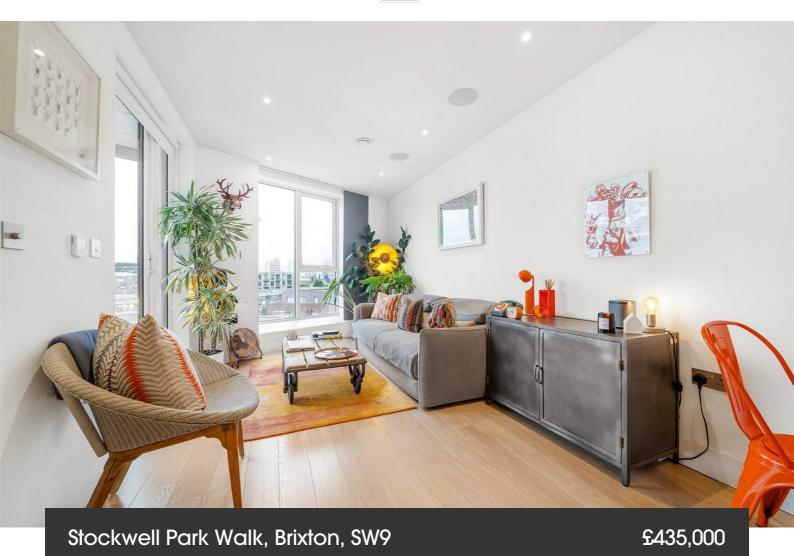

## **Property Details**

1 bedroom flat - purpose built for sale

A pristine one bedroom apartment with a private South-facing terrace off lounge and bedroom. Set in a luxury development this particular apartment is favourably positioned, tucked away on the sixth floor to promote a bright and private ambience. The open plan reception is bathed in light from large-pane windows, a sociable space with built-in speakers and views across the rooftops. The contemporary kitchen boasts generous storage, integrated appliances and worktop lighting. The lovely terrace can be savoured all year round, closing off the bi-folding glass to create a winter garden. Outdoor lighting transitions the terrace into the evenings, maximising the usage of this versatile spot. Also boasting access to the terrace is the tranquil double bedroom with cosy carpets and built-in wardrobes. The spacious bathroom includes a bathtub with overhead shower. There is added storage in deep hallway cupboards. This sociable and secure apartment would make a fantastic first home, complete with underfloor heating and high energy efficiency, reducing bills. Further benefits of this neighbourly development include secure shared bike storage, a communal garden and lift access.