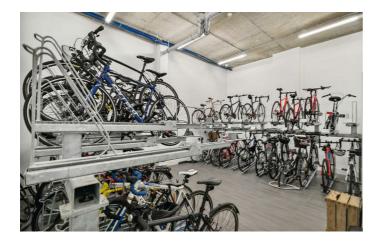

## **Property Details**

1 bedroom flat - purpose built for sale

A pristine one bedroom apartment with a private South-facing terrace off lounge and bedroom. Set in a luxury development this particular apartment is favourably positioned, tucked away on the sixth floor to promote a bright and private ambience. The open plan reception is bathed in light from large-pane windows, a sociable space with built-in speakers and views across the rooftops. The contemporary kitchen boasts generous storage, integrated appliances and worktop lighting. The lovely terrace can be savoured all year round, closing off the bi-folding glass to create a winter garden. Outdoor lighting transitions the terrace into the evenings, maximising the usage of this versatile spot. Also boasting access to the terrace is the tranquil double bedroom with cosy carpets and built-in wardrobes. The spacious bathroom includes a bathtub with overhead shower. There is added storage in deep hallway cupboards. This sociable and secure apartment would make a fantastic first home, complete with underfloor heating and high energy efficiency, reducing bills. Further benefits of this neighbourly development include secure shared bike storage, a communal garden and lift access.

#### **Features**

- One double bedroom
- South-facing private terrace off lounge and bedroom

Leasehold

- Secure modern development
- Bright sixth floor position
- Residents garden and bike storage
- Lift access
- Central location
- Brixton, Stockwell, Clapham triangle
- Short walk to the Victoria and Northern Lines
- Chain-free