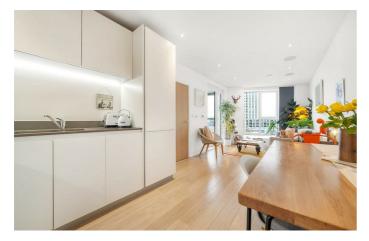

## **Property Details**

1 bedroom flat - purpose built for sale

A pristine one bedroom apartment with a private South-facing terrace off lounge and bedroom. Set in a luxury development this particular apartment is favourably positioned, tucked away on the sixth floor to promote a bright and private ambience. The open plan reception is bathed in light from large-pane windows, a sociable space with built-in speakers and views across the rooftops. The contemporary kitchen boasts generous storage, integrated appliances and worktop lighting. The lovely terrace can be savoured all year round, closing off the bi-folding glass to create a winter garden. Outdoor lighting transitions the terrace into the evenings, maximising the usage of this versatile spot. Also boasting access to the terrace is the tranquil double bedroom with cosy carpets and built-in wardrobes. The spacious bathroom includes a bathtub with overhead shower. There is added storage in deep hallway cupboards. This sociable and secure apartment would make a fantastic first home, complete with underfloor heating and high energy efficiency, reducing bills. Further benefits of this neighbourly development include secure shared bike storage, a communal garden and lift access.