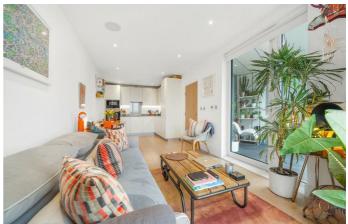

## **Property Details**

1 bedroom flat - purpose built for sale

A pristine one bedroom apartment with a private South-facing terrace off lounge and bedroom. Set in a luxury development this particular apartment is favourably positioned, tucked away on the sixth floor to promote a bright and private ambience. The open plan reception is bathed in light from large-pane windows, a sociable space with built-in speakers and views across the rooftops. The contemporary kitchen boasts generous storage, integrated appliances and worktop lighting. The lovely terrace can be savoured all year round, closing off the bi-folding glass to create a winter garden. Outdoor lighting transitions the terrace into the evenings, maximising the usage of this versatile spot. Also boasting access to the terrace is the tranquil double bedroom with cosy carpets and built-in wardrobes. The spacious bathroom includes a bathtub with overhead shower. There is added storage in deep hallway cupboards. This sociable and secure apartment would make a fantastic first home, complete with underfloor heating and high energy efficiency, reducing bills. Further benefits of this neighbourly development include secure shared bike storage, a communal garden and lift access.