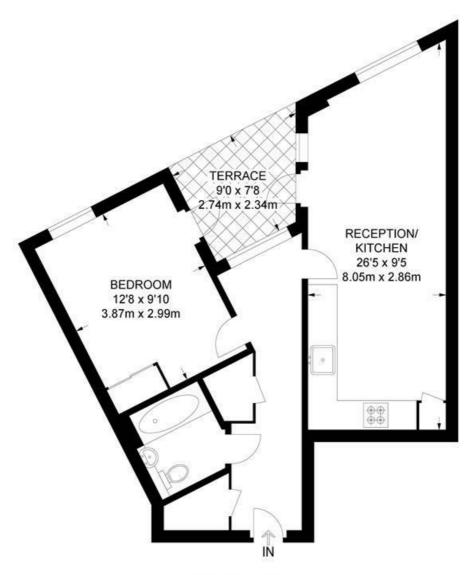

## Stockwell Park Walk, SW9 1 Bedroom Flat

APPROXIMATE GROSS INTERNAL AREA: 517 SQ FT / 48 SQ M

SIXTH FLOOR

While we try our very best, floor plans are produced as a guide only and we take no responsibility for the precise accuracy with which any property is represented.