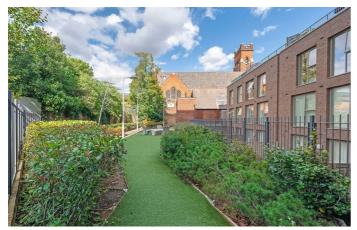

## **Property Details**

1 bedroom flat - purpose built for sale

A pristine one bedroom apartment with a private South-facing terrace off lounge and bedroom. Set in a luxury development this particular apartment is favourably positioned, tucked away on the sixth floor to promote a bright and private ambience. The open plan reception is bathed in light from large-pane windows, a sociable space with built-in speakers and views across the rooftops. The contemporary kitchen boasts generous storage, integrated appliances and worktop lighting. The lovely terrace can be savoured all year round, closing off the bi-folding glass to create a winter garden. Outdoor lighting transitions the terrace into the evenings, maximising the usage of this versatile spot. Also boasting access to the terrace is the tranquil double bedroom with cosy carpets and built-in wardrobes. The spacious bathroom includes a bathtub with overhead shower. There is added storage in deep hallway cupboards. This sociable and secure apartment would make a fantastic first home, complete with underfloor heating and high energy efficiency, reducing bills. Further benefits of this neighbourly development include secure shared bike storage, a communal garden and lift access.

#### **Features**

- One double bedroom
- South-facing private terrace off lounge and bedroom

Leasehold

- Secure modern development
- Bright sixth floor position
- Residents garden and bike storage
- Lift access
- Central location
- Brixton, Stockwell, Clapham triangle
- Short walk to the Victoria and Northern Lines
- Chain-free