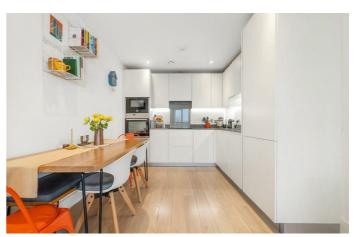

## **Property Details**

1 bedroom flat - purpose built for sale

A pristine one bedroom apartment with a private South-facing terrace off lounge and bedroom. Set in a luxury development this particular apartment is favourably positioned, tucked away on the sixth floor to promote a bright and private ambience. The open plan reception is bathed in light from large-pane windows, a sociable space with built-in speakers and views across the rooftops. The contemporary kitchen boasts generous storage, integrated appliances and worktop lighting. The lovely terrace can be savoured all year round, closing off the bi-folding glass to create a winter garden. Outdoor lighting transitions the terrace into the evenings, maximising the usage of this versatile spot. Also boasting access to the terrace is the tranquil double bedroom with cosy carpets and built-in wardrobes. The spacious bathroom includes a bathtub with overhead shower. There is added storage in deep hallway cupboards. This sociable and secure apartment would make a fantastic first home, complete with underfloor heating and high energy efficiency, reducing bills. Further benefits of this neighbourly development include secure shared bike storage, a communal garden and lift access.