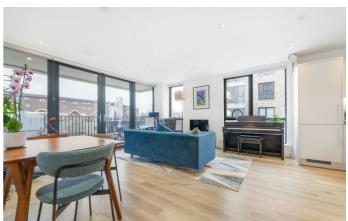

# **Property Details**

2 bedroom flat - purpose built for sale

A fantastic two double bedroom, two bathroom penthouse apartment with a sunny private terrace, in a luxury modern development in the heart of Brixton. The grounds include a communal terrace, lift and bike storage. Set within a modern build with incredible heat and noise insulation and finished with exceptional attention to detail. An impressive open-plan reception has multiple large windows and glass doors opening out onto a private terrace. The contemporary kitchen is integrated with appliances, water filter and all you may need in worktop and storage space. Glass and natural light are a running theme throughout and the two double bedrooms are flooded with light from floor to ceiling large-pane windows. The principal bedroom benefits from fitted wardrobes and an en-suite with shower. There is a spacious luxury family bathroom with both shower and bath. Last but not least, two storage cupboards in the appealing entrance hall. There is a strong community feel to the building, a really pleasant place to live.

#### **Features**

- Two double bedrooms
- Two bathrooms
- South-facing private terrace

Leasehold

- Additional residents terrace
- Modern build with lift
- Almost 800 square feet
- Modern glazed windows, creating a tranquil setting
- Heart of Brixton in moments
- Excellent transport links
- Right to manage