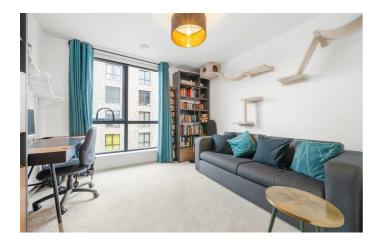

# **Property Details**

2 bedroom flat - purpose built for sale

A fantastic two double bedroom, two bathroom penthouse apartment with a sunny private terrace, in a luxury modern development in the heart of Brixton. The grounds include a communal terrace, lift and bike storage. Set within a modern build with incredible heat and noise insulation and finished with exceptional attention to detail. An impressive open-plan reception has multiple large windows and glass doors opening out onto a private terrace. The contemporary kitchen is integrated with appliances, water filter and all you may need in worktop and storage space. Glass and natural light are a running theme throughout and the two double bedrooms are flooded with light from floor to ceiling large-pane windows. The principal bedroom benefits from fitted wardrobes and an en-suite with shower. There is a spacious luxury family bathroom with both shower and bath. Last but not least, two storage cupboards in the appealing entrance hall. There is a strong community feel to the building, a really pleasant place to live.