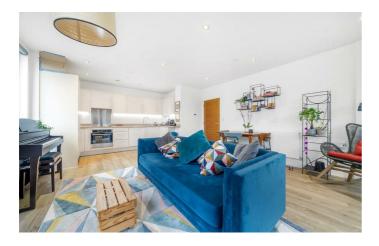

# **Property Details**

2 bedroom flat - purpose built for sale

A fantastic two double bedroom, two bathroom penthouse apartment with a sunny private terrace, in a luxury modern development in the heart of Brixton. The grounds include a communal terrace, lift and bike storage. Set within a modern build with incredible heat and noise insulation and finished with exceptional attention to detail. An impressive open-plan reception has multiple large windows and glass doors opening out onto a private terrace. The contemporary kitchen is integrated with appliances, water filter and all you may need in worktop and storage space. Glass and natural light are a running theme throughout and the two double bedrooms are flooded with light from floor to ceiling large-pane windows. The principal bedroom benefits from fitted wardrobes and an en-suite with shower. There is a spacious luxury family bathroom with both shower and bath. Last but not least, two storage cupboards in the appealing entrance hall. There is a strong community feel to the building, a really pleasant place to live.

#### **Features**

- Two double bedrooms
- Two bathrooms
- South-facing private terrace

Leasehold

- Additional residents terrace
- Modern build with lift
- Almost 800 square feet
- Modern glazed windows, creating a tranquil setting
- Heart of Brixton in moments
- Excellent transport links
- Right to manage