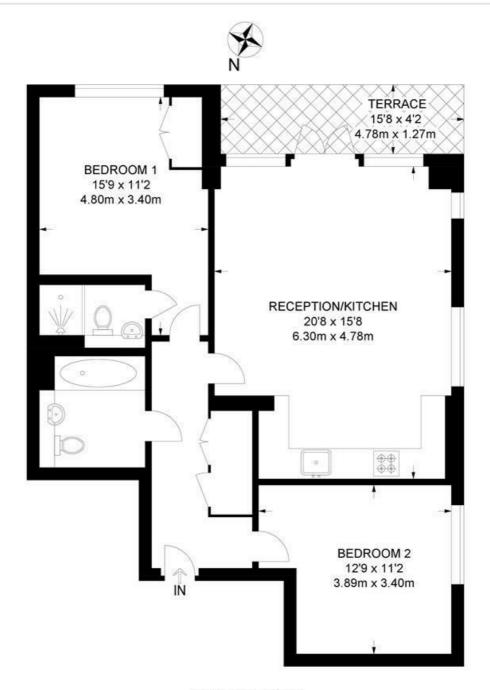

## Coal Lane, SW9 2 Bedroom Flat

APPROXIMATE GROSS INTERNAL AREA: 782 SQ FT / 72.6 SQ M

#### **FOURTH FLOOR**

While we try our very best, floor plans are produced as a guide only and we take no responsibility for the precise accuracy with which any property is represented.