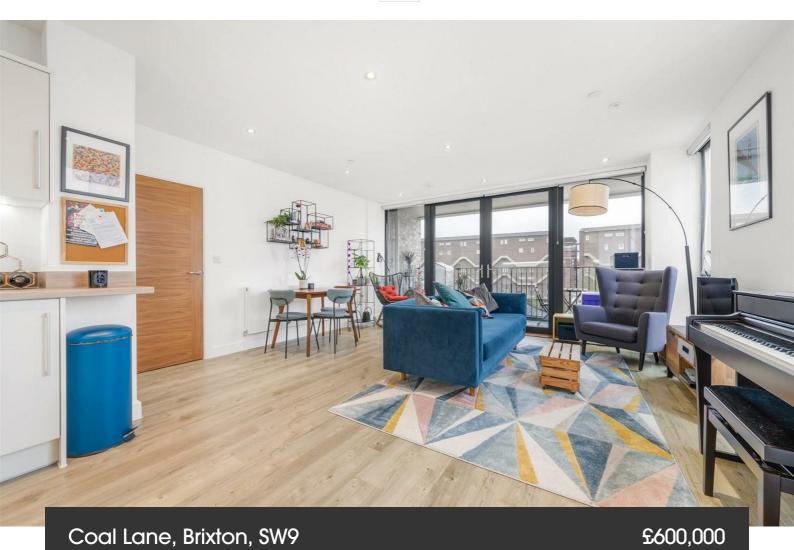

# **Property Details**

2 bedroom flat - purpose built for sale

A fantastic two double bedroom, two bathroom penthouse apartment with a sunny private terrace, in a luxury modern development in the heart of Brixton. The grounds include a communal terrace, lift and bike storage. Set within a modern build with incredible heat and noise insulation and finished with exceptional attention to detail. An impressive open-plan reception has multiple large windows and glass doors opening out onto a private terrace. The contemporary kitchen is integrated with appliances, water filter and all you may need in worktop and storage space. Glass and natural light are a running theme throughout and the two double bedrooms are flooded with light from floor to ceiling large-pane windows. The principal bedroom benefits from fitted wardrobes and an en-suite with shower. There is a spacious luxury family bathroom with both shower and bath. Last but not least, two storage cupboards in the appealing entrance hall. There is a strong community feel to the building, a really pleasant place to live.

#### **Features**

- Two double bedrooms
- Two bathrooms
- South-facing private terrace

Leasehold

- Additional residents terrace
- Modern build with lift
- Almost 800 square feet
- Modern glazed windows, creating a tranquil setting
- Heart of Brixton in moments
- Excellent transport links
- Right to manage

#### Coal Lane, Brixton, SW9