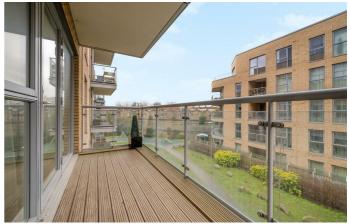

## **Property Details**

A two double bedroom, two bathroom apartment with private terrace, set within a modern build with intercom entry, CCTV, secure bike storage and lifts. Natural light is a running theme with light-drenching windows, yet the home still has an excellent energy rating, reducing bills and making the property peacefully quiet. The spacious openplan reception has floor-to-ceiling windows and glass door opening out to the terrace with lovely sunset views. The kitchen is integrated with modern appliances and plenty of storage space. Both bedrooms are generous doubles, the principal has built-in storage and an en-suite. The second is perfect for anyone wishing to let the spare room or to be used as a generous home office and guest room, or nursery. The bathroom is spacious with a bathtub and overhead shower. Completing the interior is significant hallway storage. Further benefits of this luxury development are manicured communal grounds, sports facilities, a playground plus the option to apply for an allotment. \*The property was purchased as Shared Ownership by the current vendors, and will be staircased in with the sale so the new owner will be purchasing with full ownership.\*

#### **Features**

- Two double bedrooms
- Two bathrooms
- South-West facing terrace with sunset views
- Secure and well maintained modern build with bike storage
- Over 800 square feet
- Bike storage
- Moments from central Brixton
- Short walk to Brockwell Park and Herne Hill
- Excellent transport links including Victoria Line, Thames Link and Trains