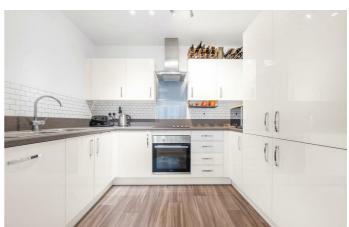

## **Property Details**

A two double bedroom, two bathroom apartment with private terrace, set within a modern build with intercom entry, CCTV, secure bike storage and lifts. Natural light is a running theme with light-drenching windows, yet the home still has an excellent energy rating, reducing bills and making the property peacefully quiet. The spacious openplan reception has floor-to-ceiling windows and glass door opening out to the terrace with lovely sunset views. The kitchen is integrated with modern appliances and plenty of storage space. Both bedrooms are generous doubles, the principal has built-in storage and an en-suite. The second is perfect for anyone wishing to let the spare room or to be used as a generous home office and guest room, or nursery. The bathroom is spacious with a bathtub and overhead shower. Completing the interior is significant hallway storage. Further benefits of this luxury development are manicured communal grounds, sports facilities, a playground plus the option to apply for an allotment. \*The property was purchased as Shared Ownership by the current vendors, and will be staircased in with the sale so the new owner will be purchasing with full ownership.\*