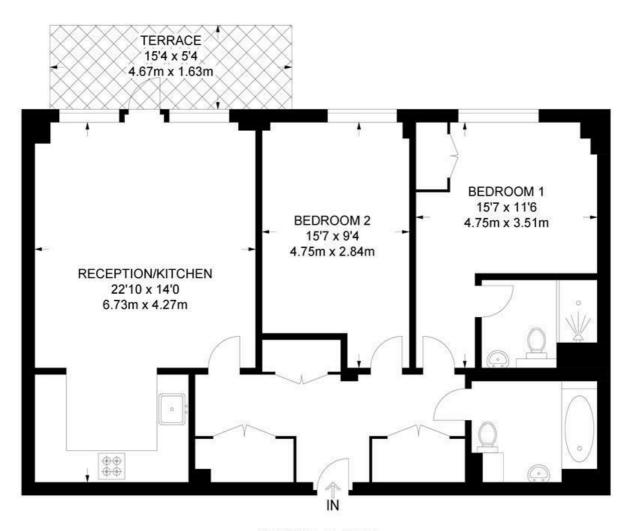

### Loughborough Park, SW9 2 Bedroom Flat

APPROXIMATE GROSS INTERNAL AREA: 814 SQ FT / 75.6 SQ M

SECOND FLOOR

While we try our very best, floor plans are produced as a guide only and we take no responsibility for the precise accuracy with which any property is represented.