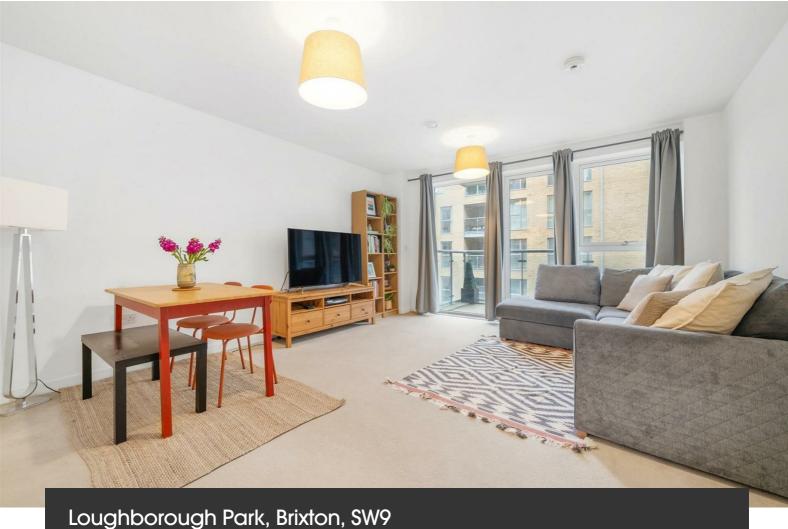

## **Property Details**

A two double bedroom, two bathroom apartment with private terrace, set within a modern build with intercom entry, CCTV, secure bike storage and lifts. Natural light is a running theme with light-drenching windows, yet the home still has an excellent energy rating, reducing bills and making the property peacefully quiet. The spacious openplan reception has floor-to-ceiling windows and glass door opening out to the terrace with lovely sunset views. The kitchen is integrated with modern appliances and plenty of storage space. Both bedrooms are generous doubles, the principal has built-in storage and an en-suite. The second is perfect for anyone wishing to let the spare room or to be used as a generous home office and guest room, or nursery. The bathroom is spacious with a bathtub and overhead shower. Completing the interior is significant hallway storage. Further benefits of this luxury development are manicured communal grounds, sports facilities, a playground plus the option to apply for an allotment. \*The property was purchased as Shared Ownership by the current vendors, and will be staircased in with the sale so the new owner will be purchasing with full ownership.\*

#### **Features**

- Two double bedrooms
- Two bathrooms
- South-West facing terrace with sunset views
- Secure and well maintained modern build with bike storage
- Over 800 square feet
- Bike storage
- Moments from central Brixton
- Short walk to Brockwell Park and Herne Hill
- Excellent transport links including Victoria Line, Thames Link and Trains