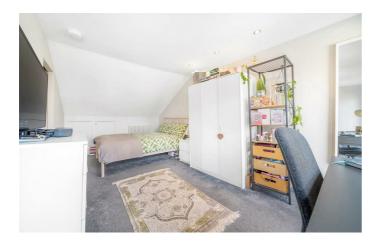

# Property Details

A beautiful four-bedroom Victorian home with two bathrooms, a downstairs WC, and a low-maintenance garden, blending period charm with contemporary touches. Designed for entertaining, the ground floor features a dual-aspect reception with high ceilings, original floorboards, and a large bay window, offering generous space to relax or dine. The stylish kitchen diner boasts shaker-style cabinetry, wooden work surfaces, and an island breakfast bar, creating a sociable space to cook. Full-height doors lead to the private rear garden, a decked retreat perfect for summer BBQs, with Brockwell Park just a short stroll away. The top floor hosts the luxurious principal suite, complete with floor-to-ceiling windows showcasing sunset views and a modern en-suite. The first floor offers three further bedrooms, including a spacious front-facing room with fitted storage, a generous garden-facing bedroom, and a versatile fourth room. A stylish family bathroom with a bathtub completes this floor. Set in a prime location between Brixton and Herne Hill, this charming home benefits from excellent transport links and easy access to local amenities.