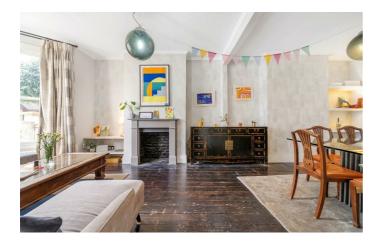

# Property Details

A beautiful four-bedroom Victorian home with two bathrooms, a downstairs WC, and a low-maintenance garden, blending period charm with contemporary touches. Designed for entertaining, the ground floor features a dual-aspect reception with high ceilings, original floorboards, and a large bay window, offering generous space to relax or dine. The stylish kitchen diner boasts shaker-style cabinetry, wooden work surfaces, and an island breakfast bar, creating a sociable space to cook. Full-height doors lead to the private rear garden, a decked retreat perfect for summer BBQs, with Brockwell Park just a short stroll away. The top floor hosts the luxurious principal suite, complete with floor-to-ceiling windows showcasing sunset views and a modern en-suite. The first floor offers three further bedrooms, including a spacious front-facing room with fitted storage, a generous garden-facing bedroom, and a versatile fourth room. A stylish family bathroom with a bathtub completes this floor. Set in a prime location between Brixton and Herne Hill, this charming home benefits from excellent transport links and easy access to local amenities.