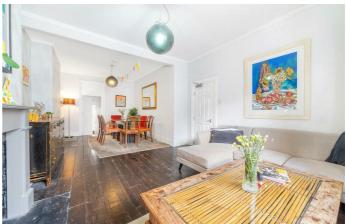

# Property Details

A beautiful four-bedroom Victorian home with two bathrooms, a downstairs WC, and a low-maintenance garden, blending period charm with contemporary touches. Designed for entertaining, the ground floor features a dual-aspect reception with high ceilings, original floorboards, and a large bay window, offering generous space to relax or dine. The stylish kitchen diner boasts shaker-style cabinetry, wooden work surfaces, and an island breakfast bar, creating a sociable space to cook. Full-height doors lead to the private rear garden, a decked retreat perfect for summer BBQs, with Brockwell Park just a short stroll away. The top floor hosts the luxurious principal suite, complete with floor-to-ceiling windows showcasing sunset views and a modern en-suite. The first floor offers three further bedrooms, including a spacious front-facing room with fitted storage, a generous garden-facing bedroom, and a versatile fourth room. A stylish family bathroom with a bathtub completes this floor. Set in a prime location between Brixton and Herne Hill, this charming home benefits from excellent transport links and easy access to local amenities.