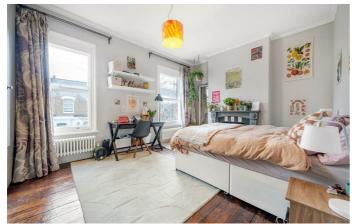

# Property Details

A beautiful four-bedroom Victorian home with two bathrooms, a downstairs WC, and a low-maintenance garden, blending period charm with contemporary touches. Designed for entertaining, the ground floor features a dual-aspect reception with high ceilings, original floorboards, and a large bay window, offering generous space to relax or dine. The stylish kitchen diner boasts shaker-style cabinetry, wooden work surfaces, and an island breakfast bar, creating a sociable space to cook. Full-height doors lead to the private rear garden, a decked retreat perfect for summer BBQs, with Brockwell Park just a short stroll away. The top floor hosts the luxurious principal suite, complete with floor-to-ceiling windows showcasing sunset views and a modern en-suite. The first floor offers three further bedrooms, including a spacious front-facing room with fitted storage, a generous garden-facing bedroom, and a versatile fourth room. A stylish family bathroom with a bathtub completes this floor. Set in a prime location between Brixton and Herne Hill, this charming home benefits from excellent transport links and easy access to local amenities.