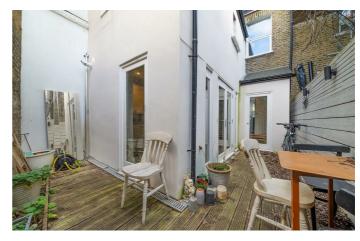

# Property Details

A beautiful four-bedroom Victorian home with two bathrooms, a downstairs WC, and a low-maintenance garden, blending period charm with contemporary touches. Designed for entertaining, the ground floor features a dual-aspect reception with high ceilings, original floorboards, and a large bay window, offering generous space to relax or dine. The stylish kitchen diner boasts shaker-style cabinetry, wooden work surfaces, and an island breakfast bar, creating a sociable space to cook. Full-height doors lead to the private rear garden, a decked retreat perfect for summer BBQs, with Brockwell Park just a short stroll away. The top floor hosts the luxurious principal suite, complete with floor-to-ceiling windows showcasing sunset views and a modern en-suite. The first floor offers three further bedrooms, including a spacious front-facing room with fitted storage, a generous garden-facing bedroom, and a versatile fourth room. A stylish family bathroom with a bathtub completes this floor. Set in a prime location between Brixton and Herne Hill, this charming home benefits from excellent transport links and easy access to local amenities.