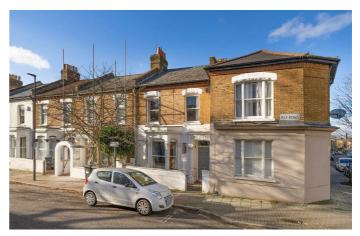

Jelf Road, Brixton, SW2

4 bedroom house for sale

Freehold

# Property Details

A beautiful four-bedroom Victorian home with two bathrooms, a downstairs WC, and a low-maintenance garden, blending period charm with contemporary touches. Designed for entertaining, the ground floor features a dual-aspect reception with high ceilings, original floorboards, and a large bay window, offering generous space to relax or dine. The stylish kitchen diner boasts shaker-style cabinetry, wooden work surfaces, and an island breakfast bar, creating a sociable space to cook. Full-height doors lead to the private rear garden, a decked retreat perfect for summer BBQs, with Brockwell Park just a short stroll away. The top floor hosts the luxurious principal suite, complete with floor-to-ceiling windows showcasing sunset views and a modern en-suite. The first floor offers three further bedrooms, including a spacious front-facing room with fitted storage, a generous garden-facing bedroom, and a versatile fourth room. A stylish family bathroom with a bathtub completes this floor. Set in a prime location between Brixton and Herne Hill, this charming home benefits from excellent transport links and easy access to local amenities.