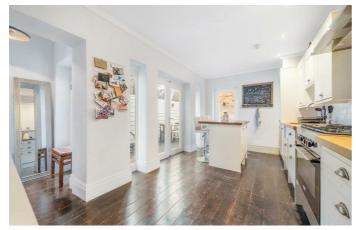

# Property Details

A beautiful four-bedroom Victorian home with two bathrooms, a downstairs WC, and a low-maintenance garden, blending period charm with contemporary touches. Designed for entertaining, the ground floor features a dual-aspect reception with high ceilings, original floorboards, and a large bay window, offering generous space to relax or dine. The stylish kitchen diner boasts shaker-style cabinetry, wooden work surfaces, and an island breakfast bar, creating a sociable space to cook. Full-height doors lead to the private rear garden, a decked retreat perfect for summer BBQs, with Brockwell Park just a short stroll away. The top floor hosts the luxurious principal suite, complete with floor-to-ceiling windows showcasing sunset views and a modern en-suite. The first floor offers three further bedrooms, including a spacious front-facing room with fitted storage, a generous garden-facing bedroom, and a versatile fourth room. A stylish family bathroom with a bathtub completes this floor. Set in a prime location between Brixton and Herne Hill, this charming home benefits from excellent transport links and easy access to local amenities.