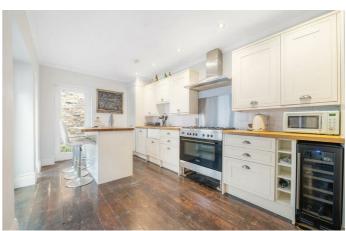

# Property Details

A beautiful four-bedroom Victorian home with two bathrooms, a downstairs WC, and a low-maintenance garden, blending period charm with contemporary touches. Designed for entertaining, the ground floor features a dual-aspect reception with high ceilings, original floorboards, and a large bay window, offering generous space to relax or dine. The stylish kitchen diner boasts shaker-style cabinetry, wooden work surfaces, and an island breakfast bar, creating a sociable space to cook. Full-height doors lead to the private rear garden, a decked retreat perfect for summer BBQs, with Brockwell Park just a short stroll away. The top floor hosts the luxurious principal suite, complete with floor-to-ceiling windows showcasing sunset views and a modern en-suite. The first floor offers three further bedrooms, including a spacious front-facing room with fitted storage, a generous garden-facing bedroom, and a versatile fourth room. A stylish family bathroom with a bathtub completes this floor. Set in a prime location between Brixton and Herne Hill, this charming home benefits from excellent transport links and easy access to local amenities.