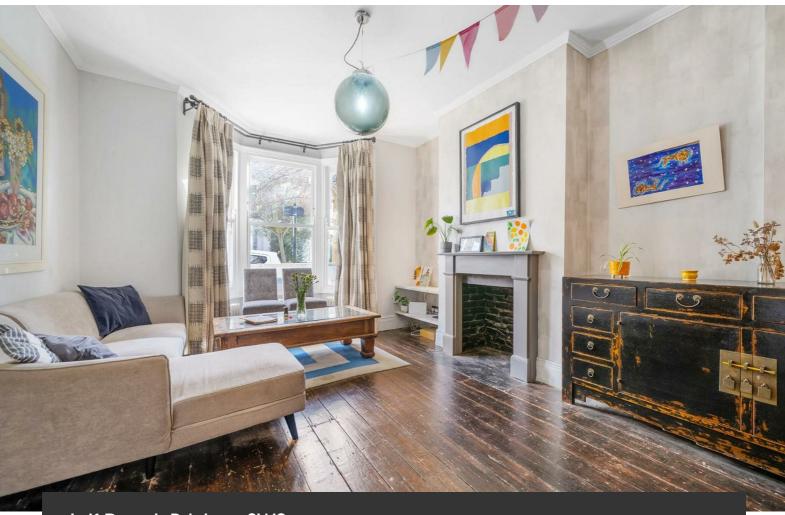

# Property Details

A beautiful four-bedroom Victorian home with two bathrooms, a downstairs WC, and a low-maintenance garden, blending period charm with contemporary touches. Designed for entertaining, the ground floor features a dual-aspect reception with high ceilings, original floorboards, and a large bay window, offering generous space to relax or dine. The stylish kitchen diner boasts shaker-style cabinetry, wooden work surfaces, and an island breakfast bar, creating a sociable space to cook. Full-height doors lead to the private rear garden, a decked retreat perfect for summer BBQs, with Brockwell Park just a short stroll away. The top floor hosts the luxurious principal suite, complete with floor-to-ceiling windows showcasing sunset views and a modern en-suite. The first floor offers three further bedrooms, including a spacious front-facing room with fitted storage, a generous garden-facing bedroom, and a versatile fourth room. A stylish family bathroom with a bathtub completes this floor. Set in a prime location between Brixton and Herne Hill, this charming home benefits from excellent transport links and easy access to local amenities.