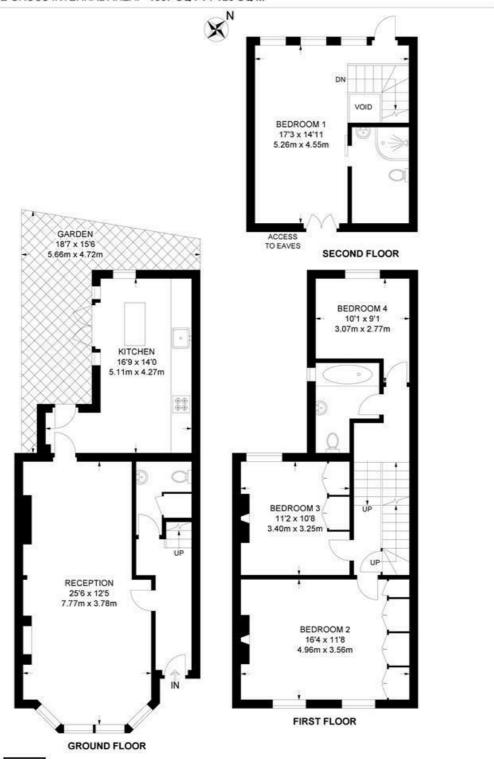

#### Jelf Road, SW2 4 Bedroom House

APPROXIMATE GROSS INTERNAL AREA: 1357 SQ FT / 126 SQ M

K

While we try our very best, floor plans are produced as a guide only and we take no responsibility for the precise accuracy with which any property is represented.