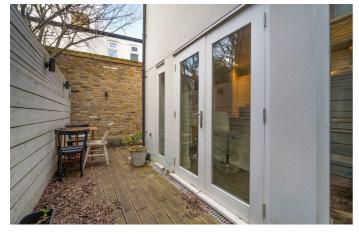

# Property Details

A beautiful four-bedroom Victorian home with two bathrooms, a downstairs WC, and a low-maintenance garden, blending period charm with contemporary touches. Designed for entertaining, the ground floor features a dual-aspect reception with high ceilings, original floorboards, and a large bay window, offering generous space to relax or dine. The stylish kitchen diner boasts shaker-style cabinetry, wooden work surfaces, and an island breakfast bar, creating a sociable space to cook. Full-height doors lead to the private rear garden, a decked retreat perfect for summer BBQs, with Brockwell Park just a short stroll away. The top floor hosts the luxurious principal suite, complete with floor-to-ceiling windows showcasing sunset views and a modern en-suite. The first floor offers three further bedrooms, including a spacious front-facing room with fitted storage, a generous garden-facing bedroom, and a versatile fourth room. A stylish family bathroom with a bathtub completes this floor. Set in a prime location between Brixton and Herne Hill, this charming home benefits from excellent transport links and easy access to local amenities.