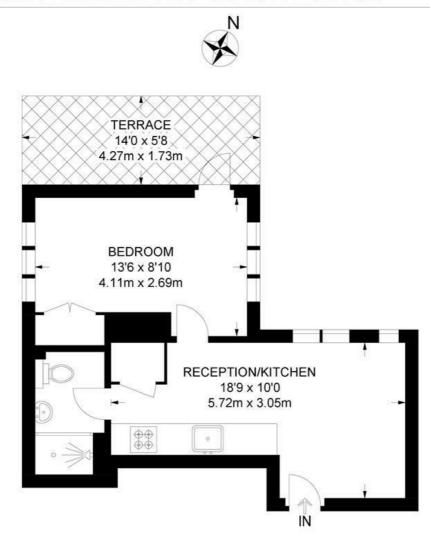

### Abbeville Road, SW4 1 Bedroom Flat

APPROXIMATE GROSS INTERNAL AREA: 322 SQ FT / 29.9 SQ M

**FIRST FLOOR** 

While we try our very best, floor plans are produced as a guide only and we take no responsibility for the precise accuracy with which any property is represented.