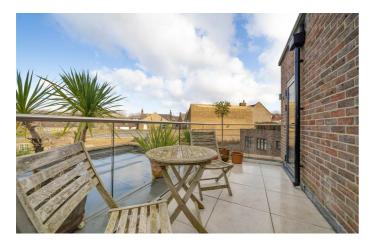

# **Property Details**

This stunning one-bedroom modern apartment is set within a secure gated development on sought-after Abbeville Road in Clapham. Boasting a luxurious finish, contemporary Crittall-style windows, and a private roof terrace, this elegant home offers stylish city living with five years remaining on the build warranty. The development features beautifully maintained communal grounds, including a lawn and bike storage. The open-plan living space is both stylish and functional, with a sleek kitchen running along one wall, featuring contrasting cabinetry, integrated appliances, and ambient worktop lighting—perfect for dining and entertaining. The lounge is bathed in natural light, with contemporary décor and modern flooring adding a cosy touch. The serene bedroom offers plush carpeting, bespoke fitted wardrobes, and direct access to the terrace ideal for slow weekend mornings or evening stargazing. The bathroom is luxurious, complete with a walk-in shower, chic floating under-sink storage, and sophisticated tiling. A stylish and contemporary home in a prime location, offering the best of Clapham living.

## Features

- One double bedroom
- Private roof terrace
- Secure gated modern build
- Outstanding build warranty
- Well-kept lawn and bike storage
- Stylish finish
- Prime location
- Up-market Abbeville Village moments away
- Northern Line an eight-minute walk
- Clapham Common a five-minute
  stroll