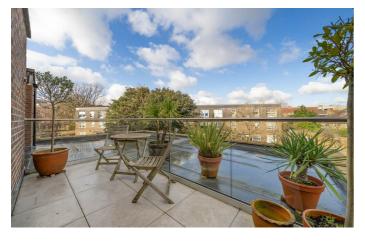

# **Property Details**

This stunning one-bedroom modern apartment is set within a secure gated development on sought-after Abbeville Road in Clapham. Boasting a luxurious finish, contemporary Crittall-style windows, and a private roof terrace, this elegant home offers stylish city living with five years remaining on the build warranty. The development features beautifully maintained communal grounds, including a lawn and bike storage. The open-plan living space is both stylish and functional, with a sleek kitchen running along one wall, featuring contrasting cabinetry, integrated appliances, and ambient worktop lighting—perfect for dining and entertaining. The lounge is bathed in natural light, with contemporary décor and modern flooring adding a cosy touch. The serene bedroom offers plush carpeting, bespoke fitted wardrobes, and direct access to the terrace ideal for slow weekend mornings or evening stargazing. The bathroom is luxurious, complete with a walk-in shower, chic floating under-sink storage, and sophisticated tiling. A stylish and contemporary home in a prime location, offering the best of Clapham living.

## Features

- One double bedroom
- Private roof terrace
- Secure gated modern build
- Outstanding build warranty
- Well-kept lawn and bike storage
- Stylish finish
- Prime location
- Up-market Abbeville Village moments away
- Northern Line an eight-minute walk
- Clapham Common a five-minute
  stroll