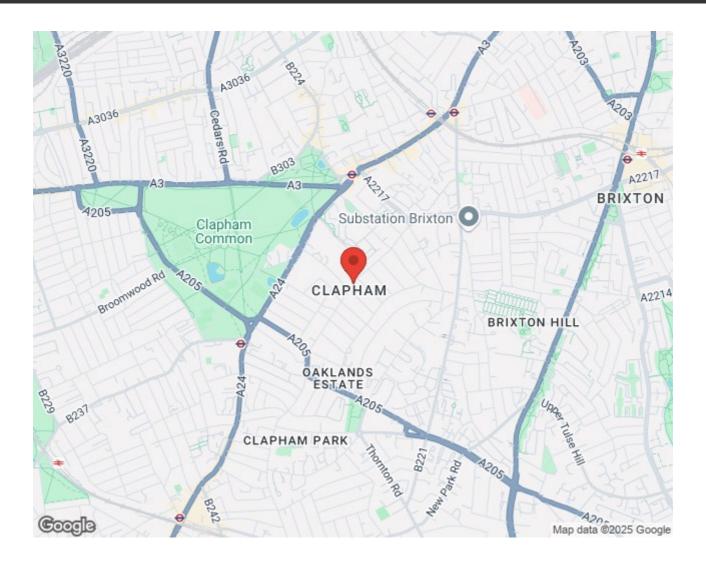

## Abbeville Road, Clapham, SW4

1 bedroom flat for sale

## Features

- One double bedroom
- Private roof terrace
- Secure gated modern build
- Outstanding build warranty
- Well-kept lawn and bike storage
- Stylish finish
- Prime location
- Up-market Abbeville Village moments away
- Northern Line an eight-minute walk
- Clapham Common a five-minute
  stroll