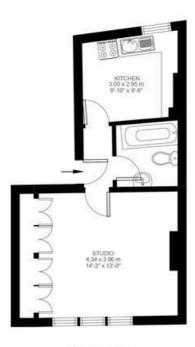

## **Property Details**

0 bedroom flat to let

A sleek studio flat situated moments away from beloved Clapham Common. This studio flat comprises a generously sized bedroom/living area, a separate kitchen and a bright modern bathroom. Living in this studio flat you'll have the benefit of having Clapham Common moments away from your doorstep and Clapham south station is also just around a two minute walk away - making this flat perfect for prospective tenants wanting to enjoy all that Clapham has to offer whilst having easy access into central London.

#### **Features**

 Around a 2 minute walk to Clapham south station

Part furnished

- Studio flat
- Separate kitchen
- Moments away from Clapham Common
- Bright and airy

Council tax band B EPC rating D (56)