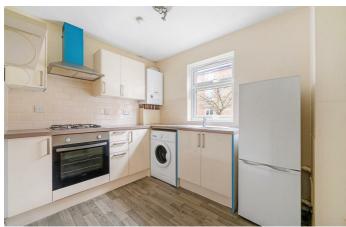

# **Property Details**

A two double bedroom flat with shared gardens and residents parking. Recently redecorated, ready to move into and add your own touches. Bright and spacious, the reception overlooks the gardens, ideal for relaxing or entertaining at the dining table. The separate modern kitchen offers ample storage with space for a full-sized fridge freezer, the sink is set under a window with views across the grounds. Both bedrooms are doubles, with large windows and neutral flooring. Conveniently located, the bathroom is spacious with a bathtub plus overhead shower, finished with a heated towel rail. The gardens are well-maintained, with generous lawns, a pretty suntrap ideal for summer picnics or a friendly chat with the neighbours, with whom this leafy spot is shared. This ground floor home benefits from modern glazing and an efficient energy rating, there is also the rarity of off-street parking. Property has been virtually staged.