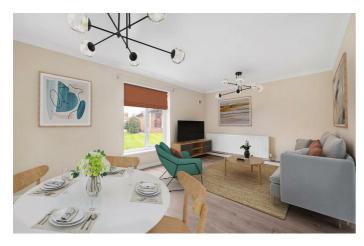

# **Property Details**

A two double bedroom flat with shared gardens and residents parking. Recently redecorated, ready to move into and add your own touches. Bright and spacious, the reception overlooks the gardens, ideal for relaxing or entertaining at the dining table. The separate modern kitchen offers ample storage with space for a full-sized fridge freezer, the sink is set under a window with views across the grounds. Both bedrooms are doubles, with large windows and neutral flooring. Conveniently located, the bathroom is spacious with a bathtub plus overhead shower, finished with a heated towel rail. The gardens are well-maintained, with generous lawns, a pretty suntrap ideal for summer picnics or a friendly chat with the neighbours, with whom this leafy spot is shared. This ground floor home benefits from modern glazing and an efficient energy rating, there is also the rarity of off-street parking. Property has been virtually staged.