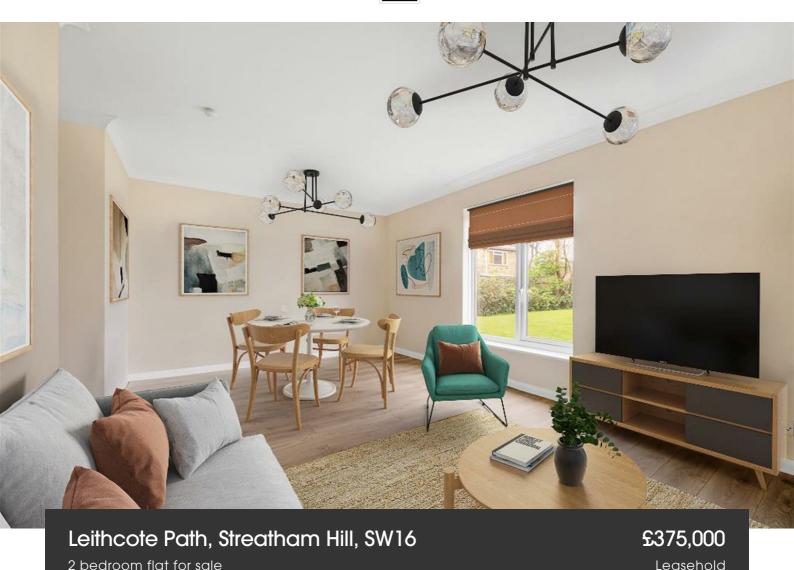

# **Property Details**

A two double bedroom flat with shared gardens and residents parking. Recently redecorated, ready to move into and add your own touches. Bright and spacious, the reception overlooks the gardens, ideal for relaxing or entertaining at the dining table. The separate modern kitchen offers ample storage with space for a full-sized fridge freezer, the sink is set under a window with views across the grounds. Both bedrooms are doubles, with large windows and neutral flooring. Conveniently located, the bathroom is spacious with a bathtub plus overhead shower, finished with a heated towel rail. The gardens are well-maintained, with generous lawns, a pretty suntrap ideal for summer picnics or a friendly chat with the neighbours, with whom this leafy spot is shared. This ground floor home benefits from modern glazing and an efficient energy rating, there is also the rarity of off-street parking. Property has been virtually staged.

#### **Features**

- Two double bedrooms
- Shared gardens
- Off-street parking
- Purpose built development
- Recently refreshed
- Quiet setting
- Amenities of Streatham's vibrant high street a short walk away
- Excellent variety of transport links
- Chain-free

#### Leithcote Path, Streatham Hill, SW16