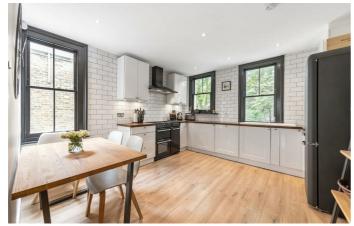

## **Property Details**

2 bedroom maisonette for sale

An immaculate two double-bedroom Victorian maisonette on a quiet residential street just off vibrant Brixton Hill. Spanning over 1,100 sq. ft., this beautifully presented home boasts generous proportions and access to a south-facing flat roof. With its own private entrance, stairs lead to a bright first-floor landing. A spacious eat-in kitchen at the rear offers modern conveniences and ample room for dining—perfect for entertaining. The stylish front reception spans the building's width, featuring a square bay window, high ceilings, and a charming fireplace. Adjacent is a large double bedroom and a beautifully finished family bathroom. Upstairs, a loft-style bedroom benefits from great ceiling height, a full-width dormer, a walk-in closet, and eaves storage. Direct access to a south-facing flat roof adds further appeal. The combination of large square footage, a private entrance, and a flowing layout makes this maisonette feel like a true home. Ideally located for Brixton's vibrant amenities, with excellent transport links, this property is sure to appeal to a variety of buyers.