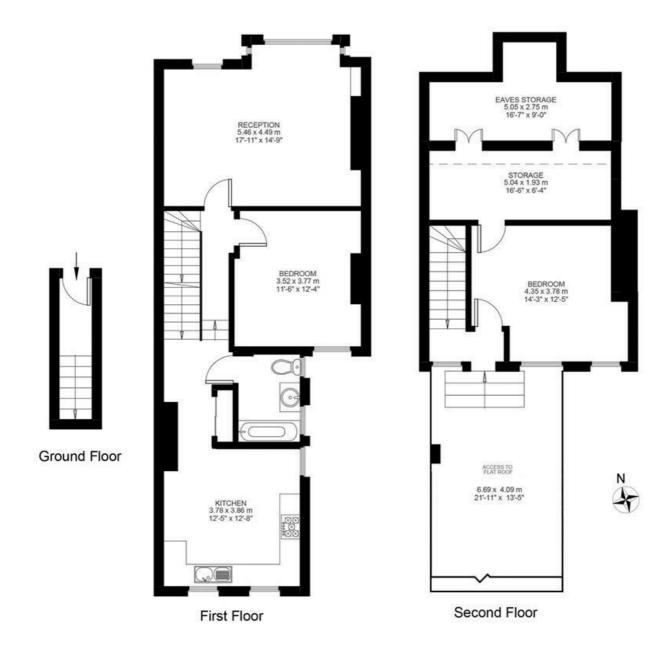

#### Lambert Road, SW2 2 Bedroom Flat

APPROXIMATE INTERNAL AREA: 1134 SQ FT / 105 SQ M APPROXIMATE EAVES AREA: 149 SQ FT / 13.9 SQ M

APPROXIMATE GROSS INTERNAL AREA: 1280 SQ FT / 118.9 SQ M

While we try our very best, floor plans are produced as a guide only and we take no responsibility for the precise accuracy with which any property is represented.