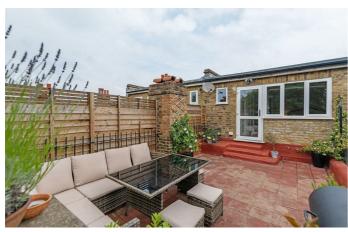

## **Property Details**

2 bedroom maisonette for sale

An immaculate two double-bedroom Victorian maisonette on a quiet residential street just off vibrant Brixton Hill. Spanning over 1,100 sq. ft., this beautifully presented home boasts generous proportions and access to a south-facing flat roof. With its own private entrance, stairs lead to a bright first-floor landing. A spacious eat-in kitchen at the rear offers modern conveniences and ample room for dining—perfect for entertaining. The stylish front reception spans the building's width, featuring a square bay window, high ceilings, and a charming fireplace. Adjacent is a large double bedroom and a beautifully finished family bathroom. Upstairs, a loft-style bedroom benefits from great ceiling height, a full-width dormer, a walk-in closet, and eaves storage. Direct access to a south-facing flat roof adds further appeal. The combination of large square footage, a private entrance, and a flowing layout makes this maisonette feel like a true home. Ideally located for Brixton's vibrant amenities, with excellent transport links, this property is sure to appeal to a variety of buyers.

#### **Features**

• Two double bedrooms

Leasehold

- Victorian maisonette
- Own front door
- Characterful features
- Stylish split-level apartment
- Double glazed throughout
- Over 1100 square feet of internal living space
- Access to a South facing flat roof
- Desirable road equidistant to Brixton and Clapham High Streets
- Walking distance to Northern and Victoria tube lines