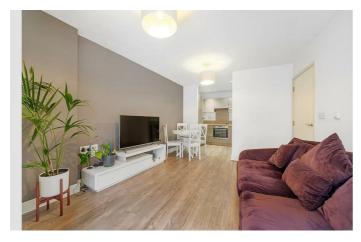

### **Property Details**

A bright two bedroom apartment with a private terrace in a luxury modern development. Well-positioned within the building, set back from the bustle, quietly overlooking the courtyard. The open plan reception is bathed in light from large-pane windows, a sociable space with room to lounge, dine and cook. The contemporary kitchen wraps around to maximise storage and worktops. The white goods are integrated, with the fridge and dishwasher being less than a year old. The private terrace is the ideal spot to soak up the afternoon sun, enjoying the sunset sky as evening falls. Both bedrooms are doubles with fitted wardrobes and floor to ceiling windows. The bathroom has both bath and recently replaced overhead shower, heated towel rail and storage. A utility cupboard in the hallway keeps the laundry quietly separated and a secondary cupboard is accessed from the bathroom. This secure development has well-maintained communal areas and a neighbourly vibe. Other selling points are underfloor heating, high energy efficiency, concierge, shared terrace and courtyard, bike storage, lifts and a hot yoga studio next door.