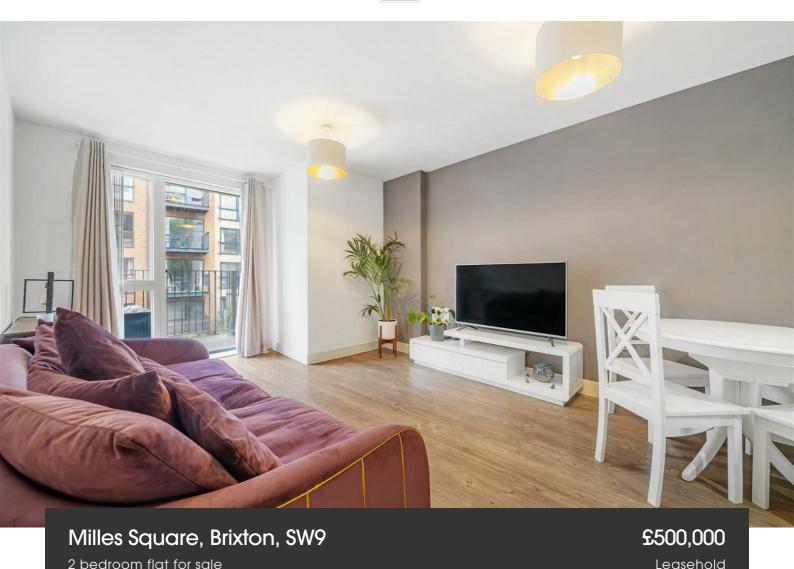

### **Property Details**

A bright two bedroom apartment with a private terrace in a luxury modern development. Well-positioned within the building, set back from the bustle, quietly overlooking the courtyard. The open plan reception is bathed in light from large-pane windows, a sociable space with room to lounge, dine and cook. The contemporary kitchen wraps around to maximise storage and worktops. The white goods are integrated, with the fridge and dishwasher being less than a year old. The private terrace is the ideal spot to soak up the afternoon sun, enjoying the sunset sky as evening falls. Both bedrooms are doubles with fitted wardrobes and floor to ceiling windows. The bathroom has both bath and recently replaced overhead shower, heated towel rail and storage. A utility cupboard in the hallway keeps the laundry quietly separated and a secondary cupboard is accessed from the bathroom. This secure development has well-maintained communal areas and a neighbourly vibe. Other selling points are underfloor heating, high energy efficiency, concierge, shared terrace and courtyard, bike storage, lifts and a hot yoga studio next door.

### Milles Square, Brixton, SW9