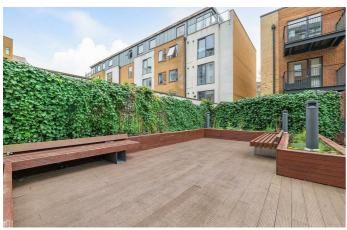

### **Property Details**

A bright two bedroom apartment with a private terrace in a luxury modern development. Well-positioned within the building, set back from the bustle, quietly overlooking the courtyard. The open plan reception is bathed in light from large-pane windows, a sociable space with room to lounge, dine and cook. The contemporary kitchen wraps around to maximise storage and worktops. The white goods are integrated, with the fridge and dishwasher being less than a year old. The private terrace is the ideal spot to soak up the afternoon sun, enjoying the sunset sky as evening falls. Both bedrooms are doubles with fitted wardrobes and floor to ceiling windows. The bathroom has both bath and recently replaced overhead shower, heated towel rail and storage. A utility cupboard in the hallway keeps the laundry quietly separated and a secondary cupboard is accessed from the bathroom. This secure development has well-maintained communal areas and a neighbourly vibe. Other selling points are underfloor heating, high energy efficiency, concierge, shared terrace and courtyard, bike storage, lifts and a hot yoga studio next door.