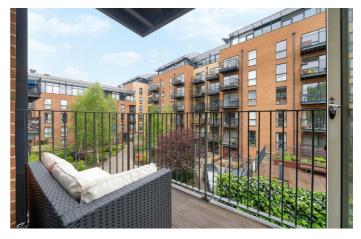

### **Property Details**

A bright two bedroom apartment with a private terrace in a luxury modern development. Well-positioned within the building, set back from the bustle, quietly overlooking the courtyard. The open plan reception is bathed in light from large-pane windows, a sociable space with room to lounge, dine and cook. The contemporary kitchen wraps around to maximise storage and worktops. The white goods are integrated, with the fridge and dishwasher being less than a year old. The private terrace is the ideal spot to soak up the afternoon sun, enjoying the sunset sky as evening falls. Both bedrooms are doubles with fitted wardrobes and floor to ceiling windows. The bathroom has both bath and recently replaced overhead shower, heated towel rail and storage. A utility cupboard in the hallway keeps the laundry quietly separated and a secondary cupboard is accessed from the bathroom. This secure development has well-maintained communal areas and a neighbourly vibe. Other selling points are underfloor heating, high energy efficiency, concierge, shared terrace and courtyard, bike storage, lifts and a hot yoga studio next door.