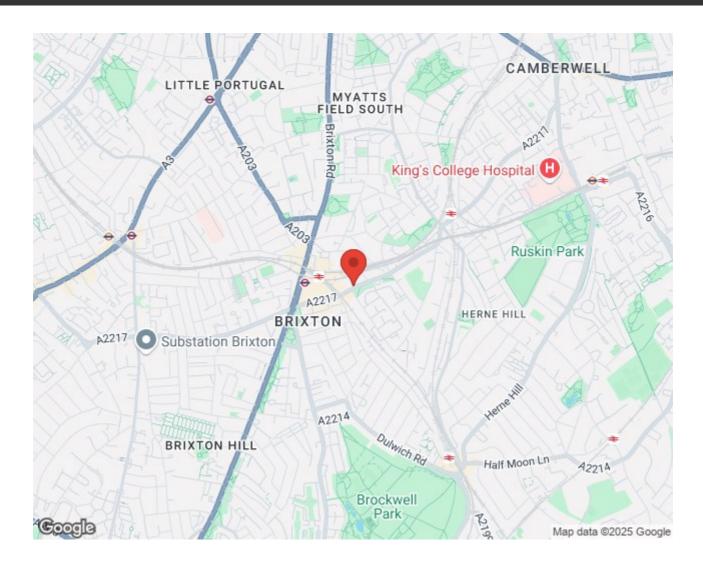

## Features

- Two double bedrooms
- Private terrace
- Secure modern building
- Underfloor heating
- · Recently re-decorated throughout
- Well-maintained communal grounds
- Concierge, lift and bike storage
- Central Brixton moments from Brixton Village
- Short walk to Brixton tube station