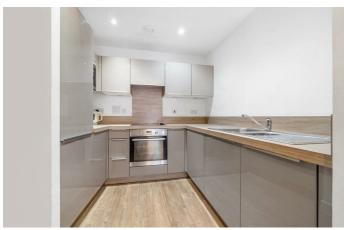

### **Property Details**

A bright two bedroom apartment with a private terrace in a luxury modern development. Well-positioned within the building, set back from the bustle, quietly overlooking the courtyard. The open plan reception is bathed in light from large-pane windows, a sociable space with room to lounge, dine and cook. The contemporary kitchen wraps around to maximise storage and worktops. The white goods are integrated, with the fridge and dishwasher being less than a year old. The private terrace is the ideal spot to soak up the afternoon sun, enjoying the sunset sky as evening falls. Both bedrooms are doubles with fitted wardrobes and floor to ceiling windows. The bathroom has both bath and recently replaced overhead shower, heated towel rail and storage. A utility cupboard in the hallway keeps the laundry quietly separated and a secondary cupboard is accessed from the bathroom. This secure development has well-maintained communal areas and a neighbourly vibe. Other selling points are underfloor heating, high energy efficiency, concierge, shared terrace and courtyard, bike storage, lifts and a hot yoga studio next door.