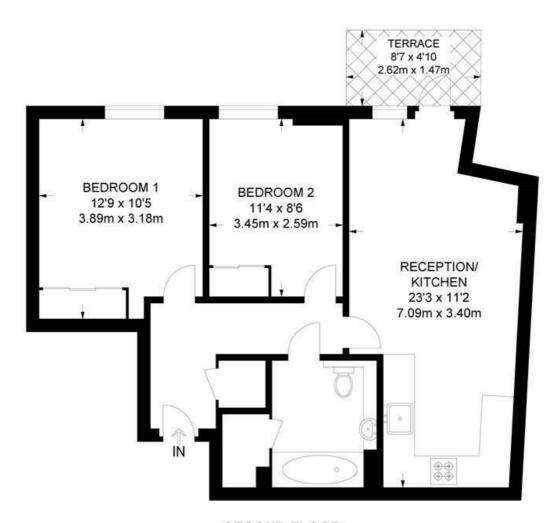

#### Milles Square, SW9 2 Bedroom Flat

APPROXIMATE GROSS INTERNAL AREA: 608 SQ FT / 56.5 SQ M

SECOND FLOOR

While we try our very best, floor plans are produced as a guide only and we take no responsibility for the precise accuracy with which any property is represented.