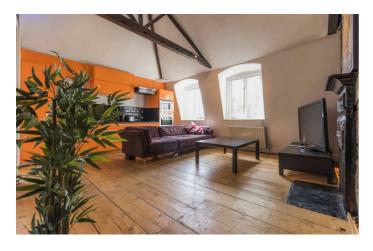

**Property Details** 

Keating Estates are proud to offer this wonderful Victorian conversation top floor flat, overlooking Clapham Common and only a short walk away from the underground station. There are plenty of restaurants and shops on the high street and in Abbeville Village to choose from and there is also the option to enjoy the popular food market that pops up on Saturdays on Venn Street. This flat is modern, stylish and spacious with the original wood floors, exposed brick walls, funky lighting and a cool designer kitchen.

## **Features**

- Hardwood floors and doors
- Characterful features
- Victorian conversion
- Bright and airy throughout
- Close to clapham
  common
- Excellent transport links

Council tax band C EPC rating E (50)