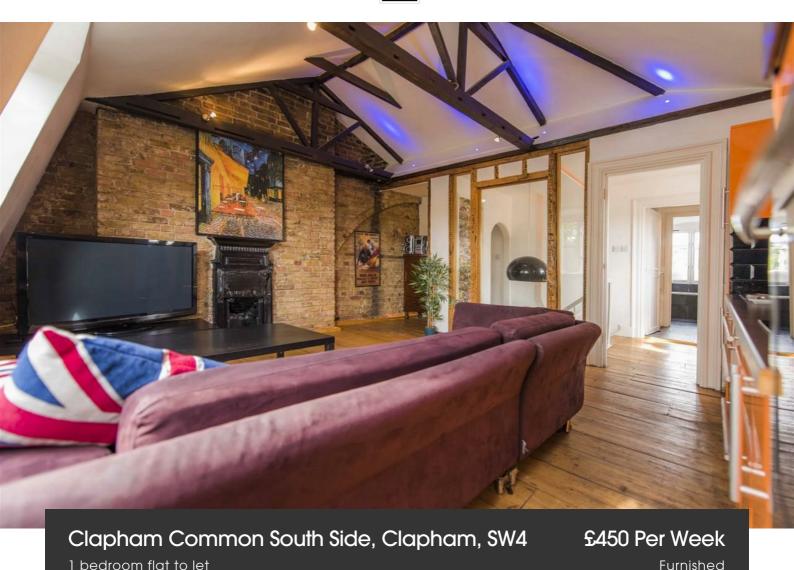

**Property Details** 

Keating Estates are proud to offer this wonderful Victorian conversation top floor flat, overlooking Clapham Common and only a short walk away from the underground station. There are plenty of restaurants and shops on the high street and in Abbeville Village to choose from and there is also the option to enjoy the popular food market that pops up on Saturdays on Venn Street. This flat is modern, stylish and spacious with the original wood floors, exposed brick walls, funky lighting and a cool designer kitchen.

## **Features**

- Hardwood floors and doors
- Characterful features
- Victorian conversion
- Bright and airy throughout
- Close to clapham
  common
- Excellent transport links

Council tax band C EPC rating E (50)