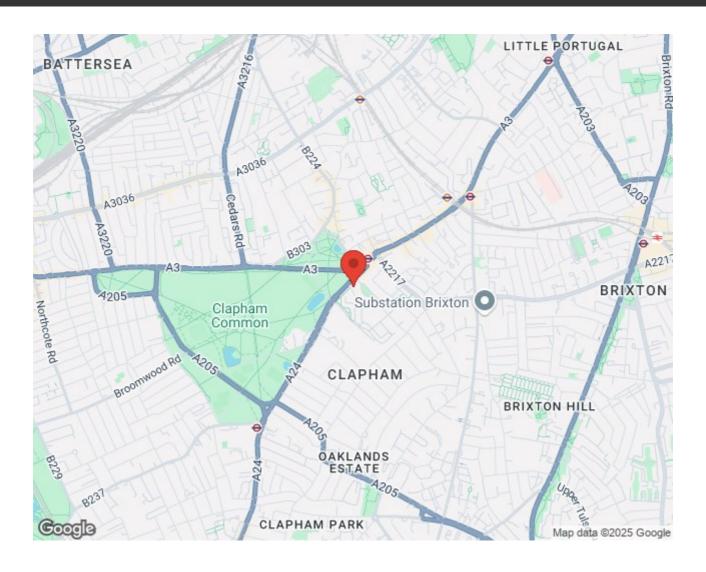

**Property Details** 

Keating Estates are proud to offer this wonderful Victorian conversation top floor flat, overlooking Clapham Common and only a short walk away from the underground station. There are plenty of restaurants and shops on the high street and in Abbeville Village to choose from and there is also the option to enjoy the popular food market that pops up on Saturdays on Venn Street. This flat is modern, stylish and spacious with the original wood floors, exposed brick walls, funky lighting and a cool designer kitchen.

## **Clapham Common South Side**

## Clapham Common South Side, Clapham, SW4