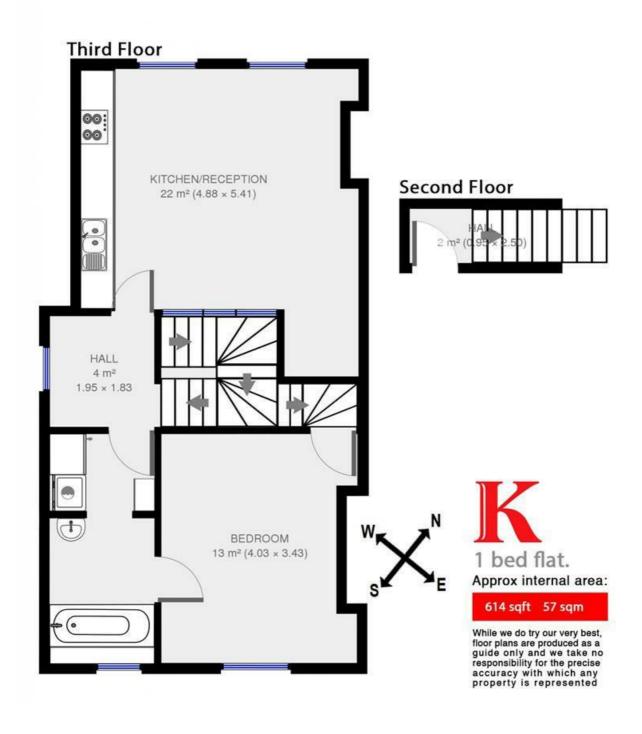

**Property Details** 

Keating Estates are proud to offer this wonderful Victorian conversation top floor flat, overlooking Clapham Common and only a short walk away from the underground station. There are plenty of restaurants and shops on the high street and in Abbeville Village to choose from and there is also the option to enjoy the popular food market that pops up on Saturdays on Venn Street. This flat is modern, stylish and spacious with the original wood floors, exposed brick walls, funky lighting and a cool designer kitchen.

## **Features**

- Hardwood floors and doors
- Characterful features
- Victorian conversion
- Bright and airy throughout
- Close to clapham
  common
- Excellent transport links

Council tax band C EPC rating E (50)