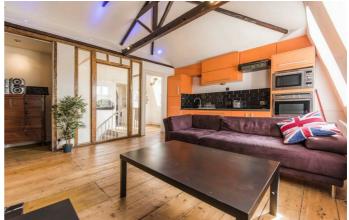

**Property Details** 

Keating Estates are proud to offer this wonderful Victorian conversation top floor flat, overlooking Clapham Common and only a short walk away from the underground station. There are plenty of restaurants and shops on the high street and in Abbeville Village to choose from and there is also the option to enjoy the popular food market that pops up on Saturdays on Venn Street. This flat is modern, stylish and spacious with the original wood floors, exposed brick walls, funky lighting and a cool designer kitchen.

## **Features**

- Hardwood floors and doors
- Characterful features
- Victorian conversion
- Bright and airy throughout
- Close to clapham
  common
- Excellent transport links

Council tax band C EPC rating E (50)