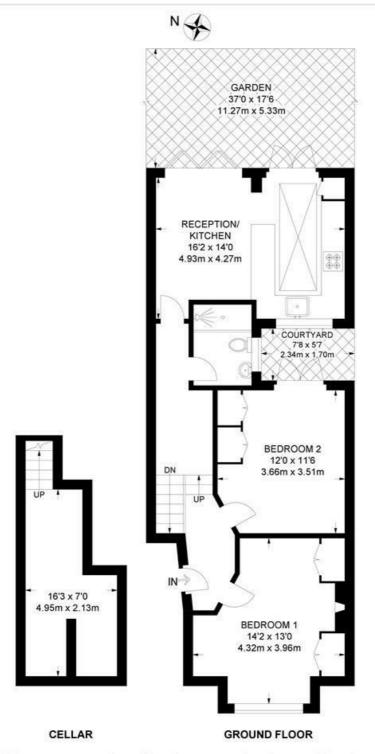

### Medora Road, SW2 2 Bedroom Flat

APPROXIMATE GROSS INTERNAL AREA WITH CELLAR: 729 SQ FT / 67.7 SQ M

K

While we try our very best, floor plans are produced as a guide only and we take no responsibility for the precise accuracy with which any property is represented.