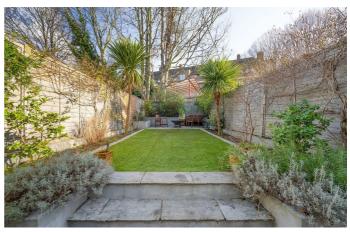

**Property Details** 

An immaculately presented two double bedroom Victorian garden flat on Medora Road, a peaceful residential street within easy reach of Brockwell Park, local amenities, and central Brixton. This charming home blends period character with contemporary style. A superb open-plan reception at the rear boasts floor-to-ceiling glass doors, flooding the space with natural light. The sleek kitchen maximises worktop and storage space, featuring exposed brickwork, a breakfast bar, and a striking glass ceiling. Bi-fold and French doors create a seamless flow into the private South-East facing garden—a lovely suntrap with two patios, a lawn, and mature planting. Both bedrooms are genuine doubles, a rare find in Victorian conversions. The principal bedroom features a square bay window, fireplace, and high ceilings, while the second also enjoys built-in storage and access to a private re-decked courtyard. A stylish family bathroom and a tanked cellar for storage complete this desirable home. Future extension potential adds to its appeal, making this a fantastic opportunity in a sought-after location.

#### **Features**

- Two double bedrooms
- Private South-East facing garden
- Victorian conversion
- Bright and airy
- Exposed brickwork and bifold doors
- Potential to extend STNP
- Quiet residential street within a
  fifteen minute walk to Brixton tube
- Local pub, cafes and Pilates studio on doorstep
- Brockwell Park is five-minutes away
- Share of freehold. Chain-free