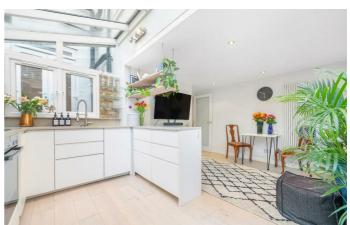

**Property Details** 

An immaculately presented two double bedroom Victorian garden flat on Medora Road, a peaceful residential street within easy reach of Brockwell Park, local amenities, and central Brixton. This charming home blends period character with contemporary style. A superb open-plan reception at the rear boasts floor-to-ceiling glass doors, flooding the space with natural light. The sleek kitchen maximises worktop and storage space, featuring exposed brickwork, a breakfast bar, and a striking glass ceiling. Bi-fold and French doors create a seamless flow into the private South-East facing garden—a lovely suntrap with two patios, a lawn, and mature planting. Both bedrooms are genuine doubles, a rare find in Victorian conversions. The principal bedroom features a square bay window, fireplace, and high ceilings, while the second also enjoys built-in storage and access to a private re-decked courtyard. A stylish family bathroom and a tanked cellar for storage complete this desirable home. Future extension potential adds to its appeal, making this a fantastic opportunity in a sought-after location.

#### **Features**

- Two double bedrooms
- Private South-East facing garden
- Victorian conversion
- Bright and airy
- Exposed brickwork and bifold doors
- Potential to extend STNP
- Quiet residential street within a
  fifteen minute walk to Brixton tube
- Local pub, cafes and Pilates studio on doorstep
- Brockwell Park is five-minutes away
- Share of freehold. Chain-free