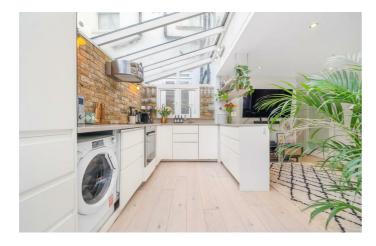

**Property Details** 

An immaculately presented two double bedroom Victorian garden flat on Medora Road, a peaceful residential street within easy reach of Brockwell Park, local amenities, and central Brixton. This charming home blends period character with contemporary style. A superb open-plan reception at the rear boasts floor-to-ceiling glass doors, flooding the space with natural light. The sleek kitchen maximises worktop and storage space, featuring exposed brickwork, a breakfast bar, and a striking glass ceiling. Bi-fold and French doors create a seamless flow into the private South-East facing garden—a lovely suntrap with two patios, a lawn, and mature planting. Both bedrooms are genuine doubles, a rare find in Victorian conversions. The principal bedroom features a square bay window, fireplace, and high ceilings, while the second also enjoys built-in storage and access to a private re-decked courtyard. A stylish family bathroom and a tanked cellar for storage complete this desirable home. Future extension potential adds to its appeal, making this a fantastic opportunity in a sought-after location.