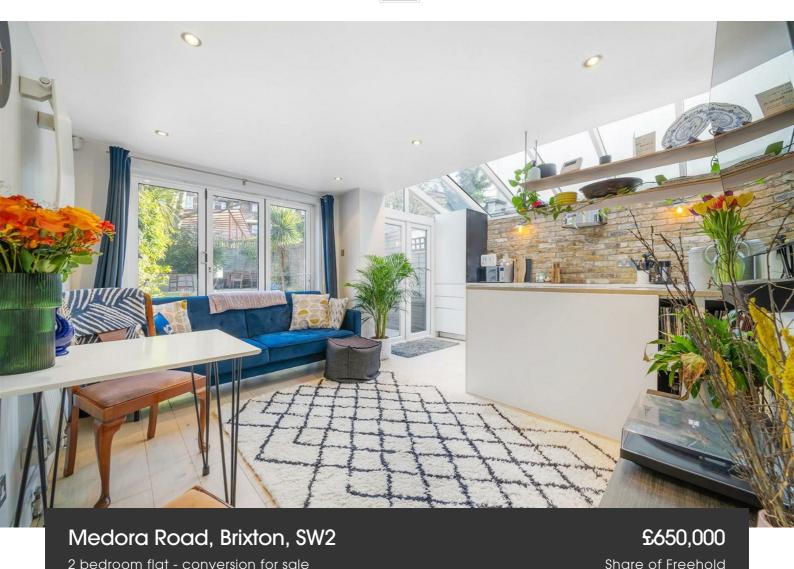

**Property Details** 

An immaculately presented two double bedroom Victorian garden flat on Medora Road, a peaceful residential street within easy reach of Brockwell Park, local amenities, and central Brixton. This charming home blends period character with contemporary style. A superb open-plan reception at the rear boasts floor-to-ceiling glass doors, flooding the space with natural light. The sleek kitchen maximises worktop and storage space, featuring exposed brickwork, a breakfast bar, and a striking glass ceiling. Bi-fold and French doors create a seamless flow into the private South-East facing garden—a lovely suntrap with two patios, a lawn, and mature planting. Both bedrooms are genuine doubles, a rare find in Victorian conversions. The principal bedroom features a square bay window, fireplace, and high ceilings, while the second also enjoys built-in storage and access to a private re-decked courtyard. A stylish family bathroom and a tanked cellar for storage complete this desirable home. Future extension potential adds to its appeal, making this a fantastic opportunity in a sought-after location.