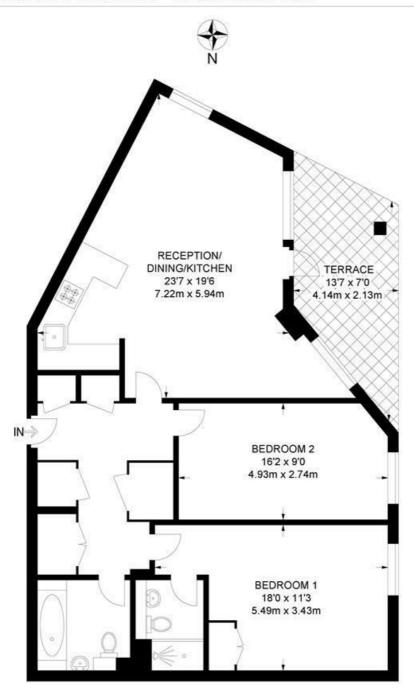

## Loughborough Park, SW9

2 Bedroom Flat

APPROXIMATE GROSS INTERNAL AREA: 925 SQ FT / 85.9 SQ M

#### SECOND FLOOR

While we try our very best, floor plans are produced as a guide only and we take no responsibility for the precise accuracy with which any property is represented.