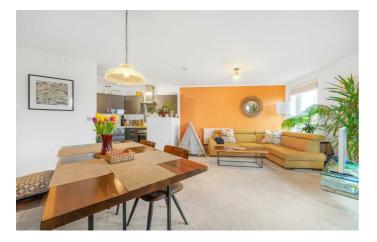

# **Property Details**

A two double bedroom, two bathroom apartment with private sunny terrace, within a modern build with intercom entry, CCTV, secure bike storage and lifts, minutes from the heart of Brixton, within the Herne Hill outstanding school catchments. Natural light is a running theme yet the home still has an excellent energy rating, reducing bills and making the property peacefully quiet. The heart of the home is the spacious open-plan reception, with floor-to-ceiling windows and glass doors opening out to the terrace. The kitchen is integrated with modern appliances and plenty of storage space, plus room for a table. Both bedrooms are generous doubles, the principal has built-in storage and an en-suite. The second is perfect for anyone wishing to let the spare room or to be used as a generous home office and guest room, or nursery. The main bathroom offers a soothing environment with a bathrub. Completing the interior is significant hallway storage. Further benefits of this luxury development are manicured communal grounds, sports facilities, a playground plus the option to apply for an allotment. The property also comes with a parking permit.

### Features

- Two double bedrooms
- Two bathrooms
- South-facing private terrace
- Secure modern build
- Communal lawns. bike store, playground, basketball court
- Parking permit
- Bright and airy
- Moments from central Brixton
- Short walk to Brockwell Park and Herne Hill
- Excellent transport links including Victoria Line, Thames Link and Trains