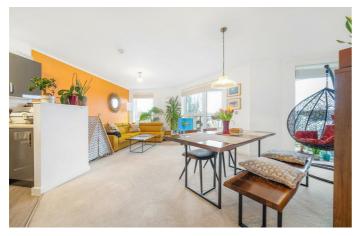

# **Property Details**

A two double bedroom, two bathroom apartment with private sunny terrace, within a modern build with intercom entry, CCTV, secure bike storage and lifts, minutes from the heart of Brixton, within the Herne Hill outstanding school catchments. Natural light is a running theme yet the home still has an excellent energy rating, reducing bills and making the property peacefully quiet. The heart of the home is the spacious open-plan reception, with floor-to-ceiling windows and glass doors opening out to the terrace. The kitchen is integrated with modern appliances and plenty of storage space, plus room for a table. Both bedrooms are generous doubles, the principal has built-in storage and an en-suite. The second is perfect for anyone wishing to let the spare room or to be used as a generous home office and guest room, or nursery. The main bathroom offers a soothing environment with a bathrub. Completing the interior is significant hallway storage. Further benefits of this luxury development are manicured communal grounds, sports facilities, a playground plus the option to apply for an allotment. The property also comes with a parking permit.

### Features

- Two double bedrooms
- Two bathrooms
- South-facing private terrace
- Secure modern build
- Communal lawns. bike store, playground, basketball court
- Parking permit
- Bright and airy
- Moments from central Brixton
- Short walk to Brockwell Park and Herne Hill
- Excellent transport links including Victoria Line, Thames Link and Trains