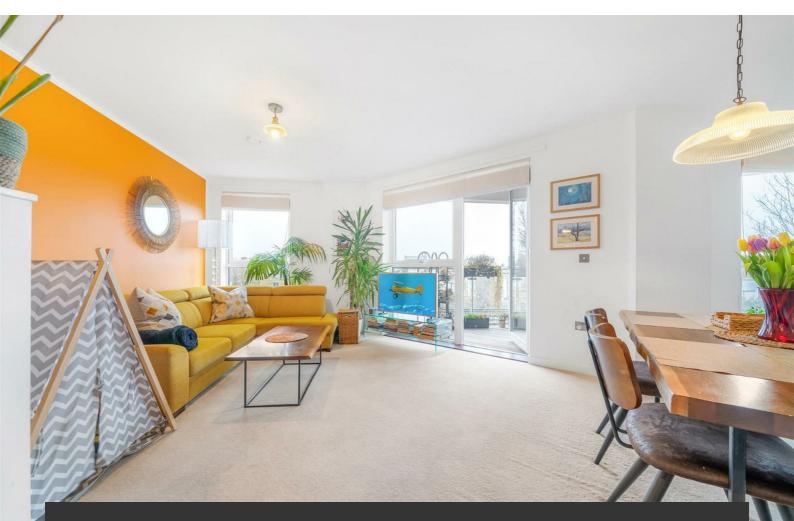

# **Property Details**

A two double bedroom, two bathroom apartment with private sunny terrace, within a modern build with intercom entry, CCTV, secure bike storage and lifts, minutes from the heart of Brixton, within the Herne Hill outstanding school catchments. Natural light is a running theme yet the home still has an excellent energy rating, reducing bills and making the property peacefully quiet. The heart of the home is the spacious open-plan reception, with floor-to-ceiling windows and glass doors opening out to the terrace. The kitchen is integrated with modern appliances and plenty of storage space, plus room for a table. Both bedrooms are generous doubles, the principal has built-in storage and an en-suite. The second is perfect for anyone wishing to let the spare room or to be used as a generous home office and guest room, or nursery. The main bathroom offers a soothing environment with a bathrub. Completing the interior is significant hallway storage. Further benefits of this luxury development are manicured communal grounds, sports facilities, a playground plus the option to apply for an allotment. The property also comes with a parking permit.

### Features

- Two double bedrooms
- Two bathrooms
- South-facing private terrace
- Secure modern build
- Communal lawns. bike store, playground, basketball court
- Parking permit
- Bright and airy
- Moments from central Brixton
- Short walk to Brockwell Park and Herne Hill
- Excellent transport links including Victoria Line, Thames Link and Trains