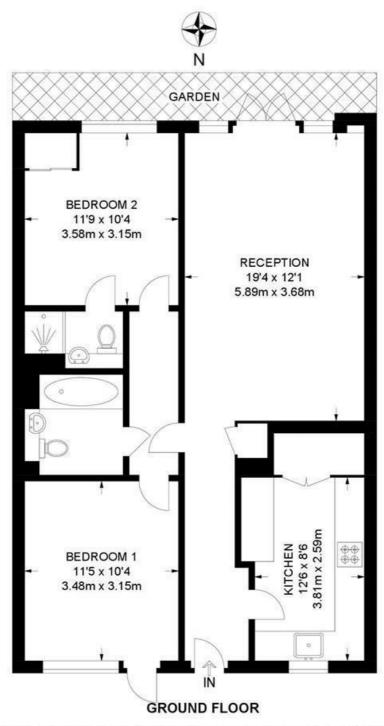

### Brickfield Road, SW2 2 Bedroom Flat

APPROXIMATE GROSS INTERNAL AREA: 821 SQ FT / 76.2 SQ M

While we try our very best, floor plans are produced as a guide only and we take no responsibility for the precise accuracy with which any property is represented.