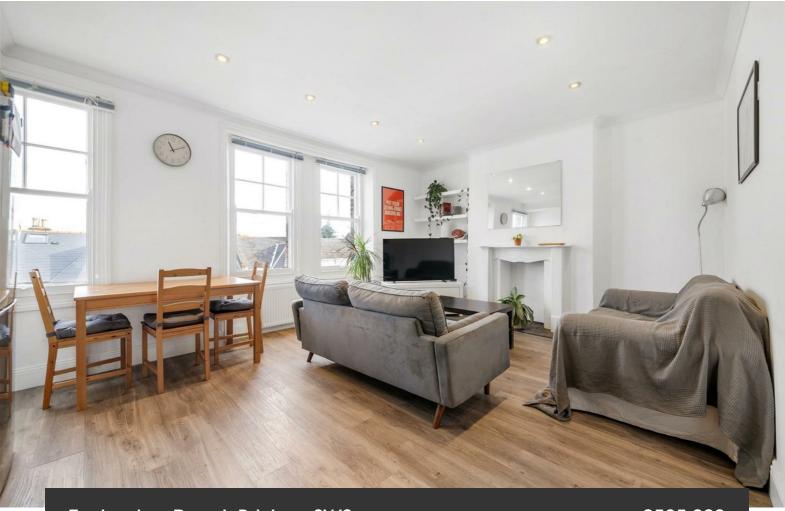

# **Property Details**

A bright and spacious two double bedroom Victorian flat, nestled just off vibrant Brixton Hill. Flooded with natural light due to the elevated position over the upper floors, with high ceilings enhancing the airy ambience. The open-plan reception is an inviting hub with dimensions to lounge, dine and cook. A flurry of characterful sash windows bathe the space in light, with contemporary flooring sweeping through. Installed in 2020 and thoughtfully designed to maximise space whilst enhancing the sociable vibe, the contemporary kitchen offers ample storage within trendy blue cabinetry, framing the dining area. Both bedrooms are doubles, each enjoying their own space away from one another, affording each their own privacy. Peacefully nestled to the rear of the first floor, both bedrooms are neutrally presented with leafy views. The bathroom is tastefully neutral, with a heated towel rail and shower set below a ceiling window creating a pleasant views of the sky. A versatile home with the opportunity to add your own decorative touches throughout.