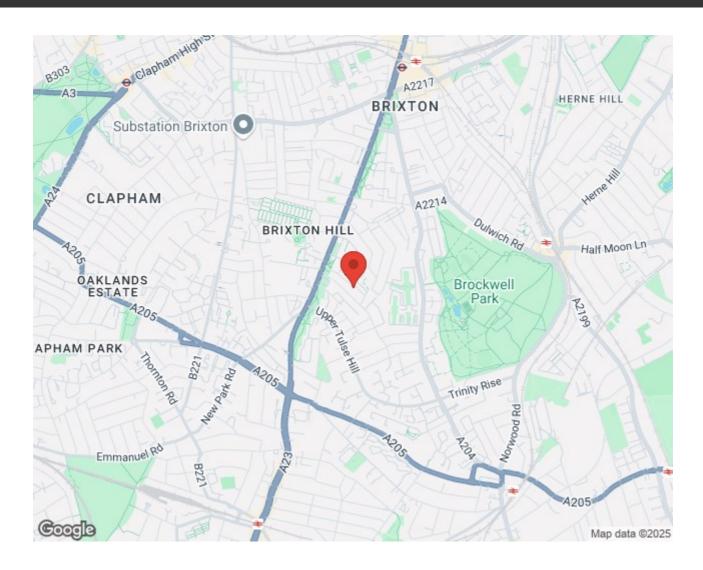

#### **Features**

- Two double bedrooms
- Victorian conversion
- Over 650 square feet
- Bright and airy
- Brockwell Park a short stroll away
- Local pub, café and amenities on doorstep
- Central Brixton a fifteen-minute walk or five-minute bus
- Herne Hill within walking distance
- Chain-free