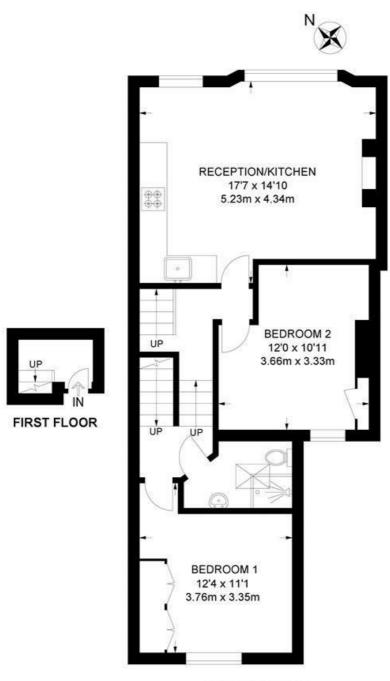

## **Endymion Road, SW2** 2 Bedroom Flat

APPROXIMATE GROSS INTERNAL AREA: 653 SQ FT / 60 SQ M

While we try our very best, floor plans are produced as a guide only and we take no responsibility for the precise accuracy with which any property is represented.