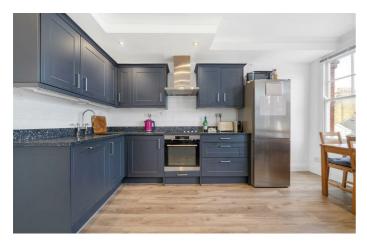

# **Property Details**

A bright and spacious two double bedroom Victorian flat, nestled just off vibrant Brixton Hill. Flooded with natural light due to the elevated position over the upper floors, with high ceilings enhancing the airy ambience. The open-plan reception is an inviting hub with dimensions to lounge, dine and cook. A flurry of characterful sash windows bathe the space in light, with contemporary flooring sweeping through. Installed in 2020 and thoughtfully designed to maximise space whilst enhancing the sociable vibe, the contemporary kitchen offers ample storage within trendy blue cabinetry, framing the dining area. Both bedrooms are doubles, each enjoying their own space away from one another, affording each their own privacy. Peacefully nestled to the rear of the first floor, both bedrooms are neutrally presented with leafy views. The bathroom is tastefully neutral, with a heated towel rail and shower set below a ceiling window creating a pleasant views of the sky. A versatile home with the opportunity to add your own decorative touches throughout.