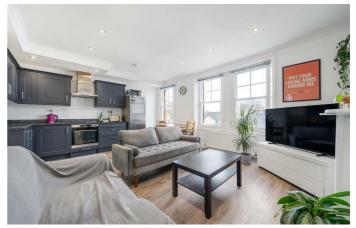

# **Property Details**

A bright and spacious two double bedroom Victorian flat, nestled just off vibrant Brixton Hill. Flooded with natural light due to the elevated position over the upper floors, with high ceilings enhancing the airy ambience. The open-plan reception is an inviting hub with dimensions to lounge, dine and cook. A flurry of characterful sash windows bathe the space in light, with contemporary flooring sweeping through. Installed in 2020 and thoughtfully designed to maximise space whilst enhancing the sociable vibe, the contemporary kitchen offers ample storage within trendy blue cabinetry, framing the dining area. Both bedrooms are doubles, each enjoying their own space away from one another, affording each their own privacy. Peacefully nestled to the rear of the first floor, both bedrooms are neutrally presented with leafy views. The bathroom is tastefully neutral, with a heated towel rail and shower set below a ceiling window creating a pleasant views of the sky. A versatile home with the opportunity to add your own decorative touches throughout.