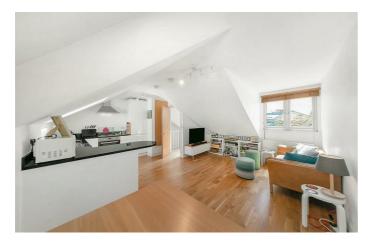

## Mervan Road, Brixton, SW2 2 bedroom flat - conversion for sale

**Property Details** 

This exceptional two bedroom, two bathroom apartment with a South-facing private roof terrace spans the upper floors of a charming Victorian house on a leafy street between Brixton and Brockwell Park. The highlight of this beautiful home is the expansive open-plan reception with lofty ceilings, engineered wooden flooring, and multiple windows, the space is bright and airy, perfect for entertaining or unwinding. The contemporary kitchen has integrated appliances, generous storage, and a sleek wrap-around design that includes a sociable breakfast bar. The room's dimensions accommodate a full dining table, while a storage nook provides additional eaves storage. A glass French door leads to the sun-drenched roof terrace, a private oasis with glass balustrades and stunning rooftop views, ideal for outdoor entertaining or relaxing. Both bedrooms are spacious doubles with fitted wardrobes. The principal enjoys the luxury of an en-suite shower room, while the main bathroom, complete with a bathtub and overhead rain shower, serves the second bedroom and living areas. Elevated for privacy and natural light, this elegant, airy home offers comfortable square footage across various levels, appealing to a wide range of buyers.