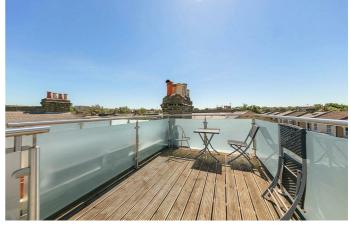

## Mervan Road, Brixton, SW2 2 bedroom flat - conversion for sale

**Property Details** 

This exceptional two bedroom, two bathroom apartment with a South-facing private roof terrace spans the upper floors of a charming Victorian house on a leafy street between Brixton and Brockwell Park. The highlight of this beautiful home is the expansive open-plan reception with lofty ceilings, engineered wooden flooring, and multiple windows, the space is bright and airy, perfect for entertaining or unwinding. The contemporary kitchen has integrated appliances, generous storage, and a sleek wrap-around design that includes a sociable breakfast bar. The room's dimensions accommodate a full dining table, while a storage nook provides additional eaves storage. A glass French door leads to the sun-drenched roof terrace, a private oasis with glass balustrades and stunning rooftop views, ideal for outdoor entertaining or relaxing. Both bedrooms are spacious doubles with fitted wardrobes. The principal enjoys the luxury of an en-suite shower room, while the main bathroom, complete with a bathtub and overhead rain shower, serves the second bedroom and living areas. Elevated for privacy and natural light, this elegant, airy home offers comfortable square footage across various levels, appealing to a wide range of buyers.