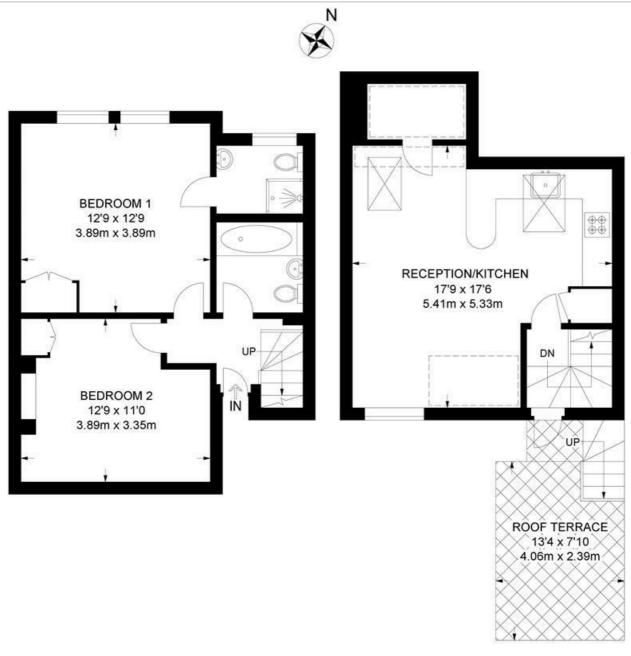

## Mervan Road, SW2 2 Bedroom Flat

APPROXIMATE GROSS INTERNAL AREA: 735 SQ FT / 68.3 SQ M

#### **FIRST FLOOR**

SECOND FLOOR

While we try our very best, floor plans are produced as a guide only and we take no responsibility for the precise accuracy with which any property is represented.