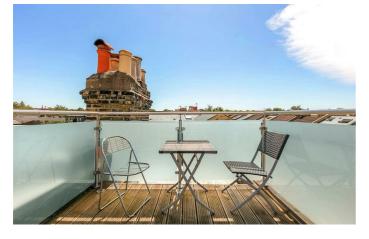

## Mervan Road, Brixton, SW2 2 bedroom flat - conversion for sale

**Property Details** 

This exceptional two bedroom, two bathroom apartment with a South-facing private roof terrace spans the upper floors of a charming Victorian house on a leafy street between Brixton and Brockwell Park. The highlight of this beautiful home is the expansive open-plan reception with lofty ceilings, engineered wooden flooring, and multiple windows, the space is bright and airy, perfect for entertaining or unwinding. The contemporary kitchen has integrated appliances, generous storage, and a sleek wrap-around design that includes a sociable breakfast bar. The room's dimensions accommodate a full dining table, while a storage nook provides additional eaves storage. A glass French door leads to the sun-drenched roof terrace, a private oasis with glass balustrades and stunning rooftop views, ideal for outdoor entertaining or relaxing. Both bedrooms are spacious doubles with fitted wardrobes. The principal enjoys the luxury of an en-suite shower room, while the main bathroom, complete with a bathtub and overhead rain shower, serves the second bedroom and living areas. Elevated for privacy and natural light, this elegant, airy home offers comfortable square footage across various levels, appealing to a wide range of buyers.