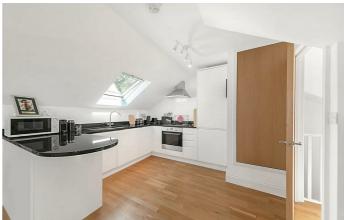

## Mervan Road, Brixton, SW2 2 bedroom flat - conversion for sale

**Property Details** 

This exceptional two bedroom, two bathroom apartment with a South-facing private roof terrace spans the upper floors of a charming Victorian house on a leafy street between Brixton and Brockwell Park. The highlight of this beautiful home is the expansive open-plan reception with lofty ceilings, engineered wooden flooring, and multiple windows, the space is bright and airy, perfect for entertaining or unwinding. The contemporary kitchen has integrated appliances, generous storage, and a sleek wrap-around design that includes a sociable breakfast bar. The room's dimensions accommodate a full dining table, while a storage nook provides additional eaves storage. A glass French door leads to the sun-drenched roof terrace, a private oasis with glass balustrades and stunning rooftop views, ideal for outdoor entertaining or relaxing. Both bedrooms are spacious doubles with fitted wardrobes. The principal enjoys the luxury of an en-suite shower room, while the main bathroom, complete with a bathtub and overhead rain shower, serves the second bedroom and living areas. Elevated for privacy and natural light, this elegant, airy home offers comfortable square footage across various levels, appealing to a wide range of buyers.