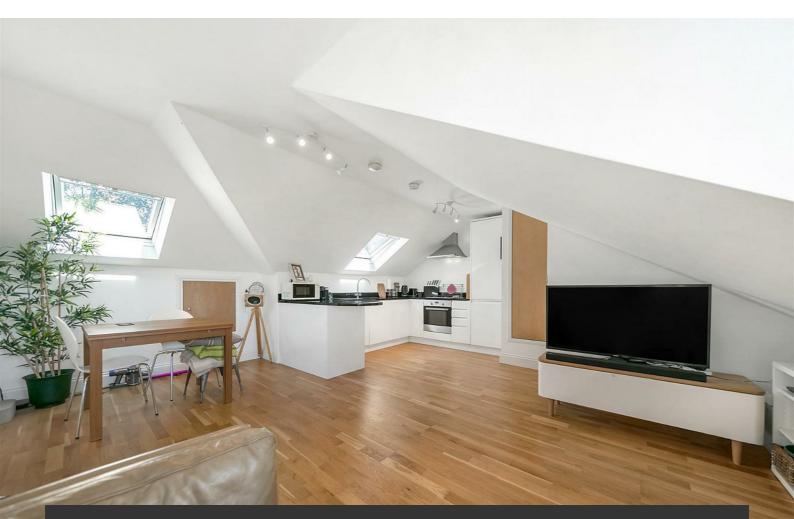

## Mervan Road, Brixton, SW2 2 bedroom flat - conversion for sale

**Property Details** 

This exceptional two bedroom, two bathroom apartment with a South-facing private roof terrace spans the upper floors of a charming Victorian house on a leafy street between Brixton and Brockwell Park. The highlight of this beautiful home is the expansive open-plan reception with lofty ceilings, engineered wooden flooring, and multiple windows, the space is bright and airy, perfect for entertaining or unwinding. The contemporary kitchen has integrated appliances, generous storage, and a sleek wrap-around design that includes a sociable breakfast bar. The room's dimensions accommodate a full dining table, while a storage nook provides additional eaves storage. A glass French door leads to the sun-drenched roof terrace, a private oasis with glass balustrades and stunning rooftop views, ideal for outdoor entertaining or relaxing. Both bedrooms are spacious doubles with fitted wardrobes. The principal enjoys the luxury of an en-suite shower room, while the main bathroom, complete with a bathtub and overhead rain shower, serves the second bedroom and living areas. Elevated for privacy and natural light, this elegant, airy home offers comfortable square footage across various levels, appealing to a wide range of buyers.