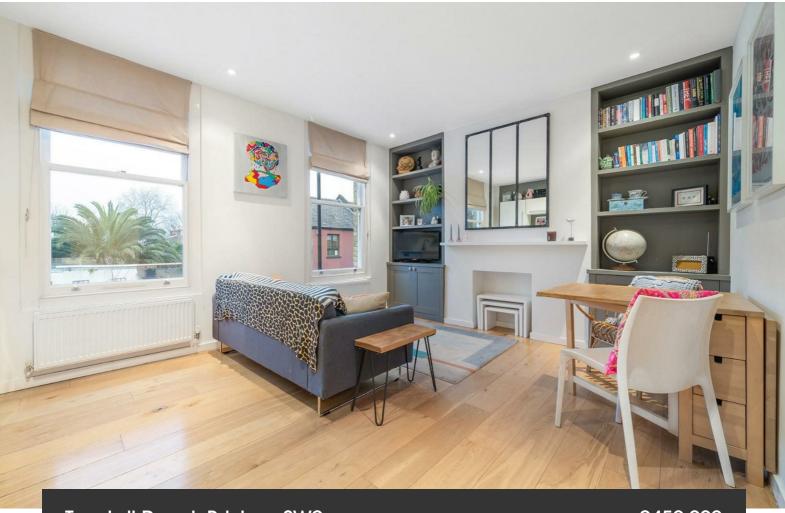

# **Property Details**

A beautiful two bedroom apartment moments from the tube and many amenities. Enjoying a bright and private ambience the home is the ideal first-time purchase, ready to move into. An inviting reception has plenty of space to unwind or dine in comfort, boasting original sash windows with views over to rooftops and an attractive palm tree. Modern lighting and engineered wooden flooring sweep through the room, adding to the ambience, with storage flanking the chimney breast. The kitchen is contemporary with sleek gloss cabinetry and a neat finish creating a pleasant yet practical space. Both bedrooms have the benefit of being tucked away at the rear with cosy carpets, each has fitted storage and the principal is particularly generous with a lovely little windowed nook - ideal for reading, meditation or an easel. The bathroom has a bathtub plus overhead shower, stylised in clean, neutral tones. There is yet more storage within a landing cupboard and there is a solid local community with a street WhatsApp group.

### **Features**

- Two bedrooms
- Victorian conversion
- Beautifully presented
- Bespoke cabinetry offering plenty of storage
- Bright and airy
- Sought-after location in the heart of Brixton
- Friendly residential street
- Victoria Line a three minute walk
- Brockwell Park a fifteen minute stroll