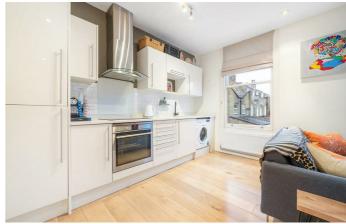

# **Property Details**

A beautiful two bedroom apartment moments from the tube and many amenities. Enjoying a bright and private ambience the home is the ideal first-time purchase, ready to move into. An inviting reception has plenty of space to unwind or dine in comfort, boasting original sash windows with views over to rooftops and an attractive palm tree. Modern lighting and engineered wooden flooring sweep through the room, adding to the ambience, with storage flanking the chimney breast. The kitchen is contemporary with sleek gloss cabinetry and a neat finish creating a pleasant yet practical space. Both bedrooms have the benefit of being tucked away at the rear with cosy carpets, each has fitted storage and the principal is particularly generous with a lovely little windowed nook - ideal for reading, meditation or an easel. The bathroom has a bathtub plus overhead shower, stylised in clean, neutral tones. There is yet more storage within a landing cupboard and there is a solid local community with a street WhatsApp group.