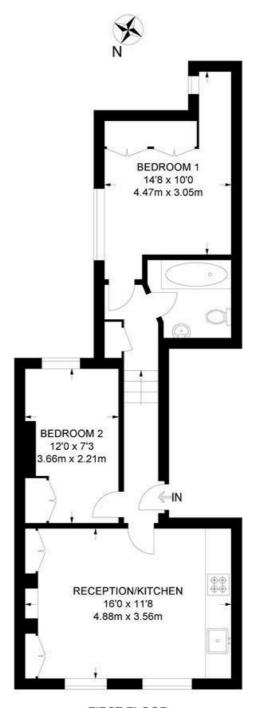

# Tunstall Road, SW9 2 Bedroom Flat

APPROXIMATE GROSS INTERNAL AREA: 513 SQ FT / 47.6 SQ M

FIRST FLOOR

While we try our very best, floor plans are produced as a guide only and we take no responsibility for the precise accuracy with which any property is represented.