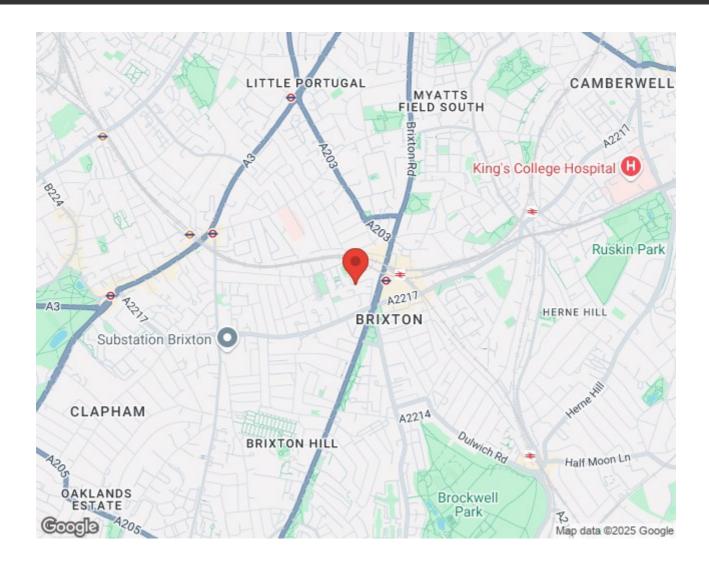

Tunstall Road, Brixton, SW9

2 bedroom flat - conversion for sale

£450,000 Leasehold

### **Features**

- Two bedrooms
- Victorian conversion
- Beautifully presented
- Bespoke cabinetry offering plenty of storage
- Bright and airy
- Sought-after location in the heart of Brixton
- Friendly residential street
- Victoria Line a three minute walk
- Brockwell Park a fifteen minute stroll