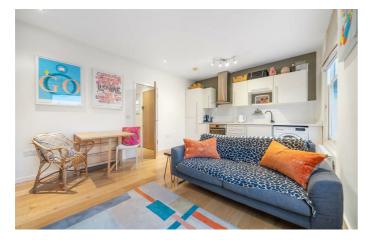

# **Property Details**

A beautiful two bedroom apartment moments from the tube and many amenities. Enjoying a bright and private ambience the home is the ideal first-time purchase, ready to move into. An inviting reception has plenty of space to unwind or dine in comfort, boasting original sash windows with views over to rooftops and an attractive palm tree. Modern lighting and engineered wooden flooring sweep through the room, adding to the ambience, with storage flanking the chimney breast. The kitchen is contemporary with sleek gloss cabinetry and a neat finish creating a pleasant yet practical space. Both bedrooms have the benefit of being tucked away at the rear with cosy carpets, each has fitted storage and the principal is particularly generous with a lovely little windowed nook - ideal for reading, meditation or an easel. The bathroom has a bathtub plus overhead shower, stylised in clean, neutral tones. There is yet more storage within a landing cupboard and there is a solid local community with a street WhatsApp group.