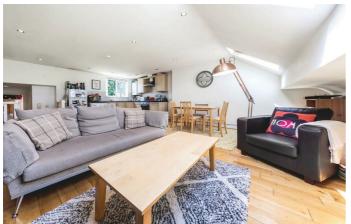

# **Property Details**

A bright and elegant one-bedroom flat, occupying the top floor of a handsome Victorian terrace on sought-after Leander Road. Peacefully nestled within the Josephine Conservation Area, this charming home is moments from Brockwell Park and the vibrant amenities of central Brixton. The heart of the home is a spacious open-plan reception, bathed in natural light from dual-aspect skylights. With generous proportions to lounge, dine, and entertain, the integrated kitchen offers ample storage and space for an island if desired, ideal for keen cooks. Quietly positioned at the rear, the large double bedroom provides a tranquil retreat, with plentiful storage options and a lovely view over neighbouring gardens. A stylish, neutral bathroom completes the home, featuring both a bath and shower—perfect for unwinding after a stroll through the nearby park. An elegant first home or pied-à-terre, this well-located property sits on a peaceful yet well-connected street, with an annual street party fostering a true sense of community. A fantastic opportunity to add your own decorative touch. A share of the freehold will be granted upon the sale of the final flat in the building.

#### **Features**

- One double bedroom
- Victorian conversion
- Bright and airy
- Sought-after residential street
- Central Brixton a short walk away
- Brockwell Park a five-minute walk
- Herne Hill a ten-minute stroll through the park
- Large brand supermarket nearby
- · Chain-free
- A share of the freehold will be granted

### Leander Road, Brixton, SW2