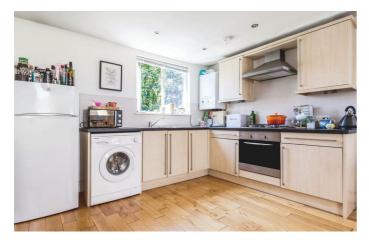

# **Property Details**

A bright and elegant one-bedroom flat, occupying the top floor of a handsome Victorian terrace on sought-after Leander Road. Peacefully nestled within the Josephine Conservation Area, this charming home is moments from Brockwell Park and the vibrant amenities of central Brixton. The heart of the home is a spacious open-plan reception, bathed in natural light from dual-aspect skylights. With generous proportions to lounge, dine, and entertain, the integrated kitchen offers ample storage and space for an island if desired, ideal for keen cooks. Quietly positioned at the rear, the large double bedroom provides a tranquil retreat, with plentiful storage options and a lovely view over neighbouring gardens. A stylish, neutral bathroom completes the home, featuring both a bath and shower—perfect for unwinding after a stroll through the nearby park. An elegant first home or pied-à-terre, this well-located property sits on a peaceful yet well-connected street, with an annual street party fostering a true sense of community. A fantastic opportunity to add your own decorative touch. A share of the freehold will be granted upon the sale of the final flat in the building.