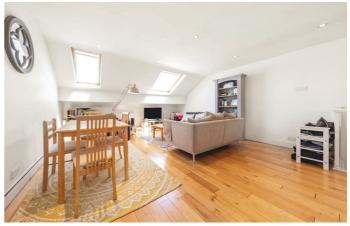

# **Property Details**

A bright and elegant one-bedroom flat, occupying the top floor of a handsome Victorian terrace on sought-after Leander Road. Peacefully nestled within the Josephine Conservation Area, this charming home is moments from Brockwell Park and the vibrant amenities of central Brixton. The heart of the home is a spacious open-plan reception, bathed in natural light from dual-aspect skylights. With generous proportions to lounge, dine, and entertain, the integrated kitchen offers ample storage and space for an island if desired, ideal for keen cooks. Quietly positioned at the rear, the large double bedroom provides a tranquil retreat, with plentiful storage options and a lovely view over neighbouring gardens. A stylish, neutral bathroom completes the home, featuring both a bath and shower—perfect for unwinding after a stroll through the nearby park. An elegant first home or pied-à-terre, this well-located property sits on a peaceful yet well-connected street, with an annual street party fostering a true sense of community. A fantastic opportunity to add your own decorative touch. A share of the freehold will be granted upon the sale of the final flat in the building.

#### **Features**

- One double bedroom
- Victorian conversion
- Bright and airy
- Sought-after residential street
- Central Brixton a short walk away
- Brockwell Park a five-minute walk
- Herne Hill a ten-minute stroll through the park
- Large brand supermarket nearby
- · Chain-free
- A share of the freehold will be granted

### Leander Road, Brixton, SW2