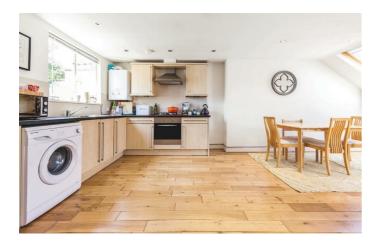

# **Property Details**

A bright and elegant one-bedroom flat, occupying the top floor of a handsome Victorian terrace on sought-after Leander Road. Peacefully nestled within the Josephine Conservation Area, this charming home is moments from Brockwell Park and the vibrant amenities of central Brixton. The heart of the home is a spacious open-plan reception, bathed in natural light from dual-aspect skylights. With generous proportions to lounge, dine, and entertain, the integrated kitchen offers ample storage and space for an island if desired, ideal for keen cooks. Quietly positioned at the rear, the large double bedroom provides a tranquil retreat, with plentiful storage options and a lovely view over neighbouring gardens. A stylish, neutral bathroom completes the home, featuring both a bath and shower—perfect for unwinding after a stroll through the nearby park. An elegant first home or pied-à-terre, this well-located property sits on a peaceful yet well-connected street, with an annual street party fostering a true sense of community. A fantastic opportunity to add your own decorative touch. A share of the freehold will be granted upon the sale of the final flat in the building.

#### **Features**

- One double bedroom
- Victorian conversion
- Bright and airy
- Sought-after residential street
- Central Brixton a short walk away
- Brockwell Park a five-minute walk
- Herne Hill a ten-minute stroll through the park
- Large brand supermarket nearby
- · Chain-free
- A share of the freehold will be granted

### Leander Road, Brixton, SW2