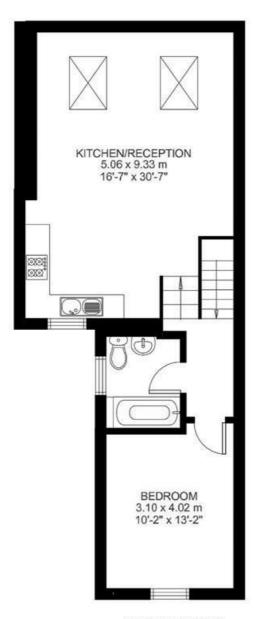

## Leander Road, Brixton, SW2

Leander Road, SW2 1 Bedroom Flat

APPROXIMATE GROSS INTERNAL AREA: 615 SQ FT / 57 SQ M

SECOND FLOOR

While we try our very best, floor plans are produced as a guide only and we take no responsibility for the precise accuracy with which any property is represented.