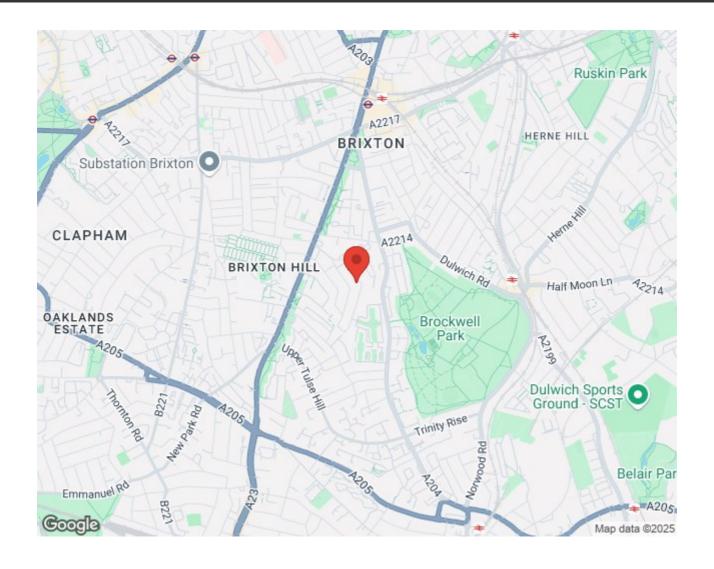

# **Property Details**

A bright and elegant one-bedroom flat, occupying the top floor of a handsome Victorian terrace on sought-after Leander Road. Peacefully nestled within the Josephine Conservation Area, this charming home is moments from Brockwell Park and the vibrant amenities of central Brixton. The heart of the home is a spacious open-plan reception, bathed in natural light from dual-aspect skylights. With generous proportions to lounge, dine, and entertain, the integrated kitchen offers ample storage and space for an island if desired, ideal for keen cooks. Quietly positioned at the rear, the large double bedroom provides a tranquil retreat, with plentiful storage options and a lovely view over neighbouring gardens. A stylish, neutral bathroom completes the home, featuring both a bath and shower—perfect for unwinding after a stroll through the nearby park. An elegant first home or pied-à-terre, this well-located property sits on a peaceful yet well-connected street, with an annual street party fostering a true sense of community. A fantastic opportunity to add your own decorative touch. A share of the freehold will be granted upon the sale of the final flat in the building.

### Leander Road, Brixton, SW2