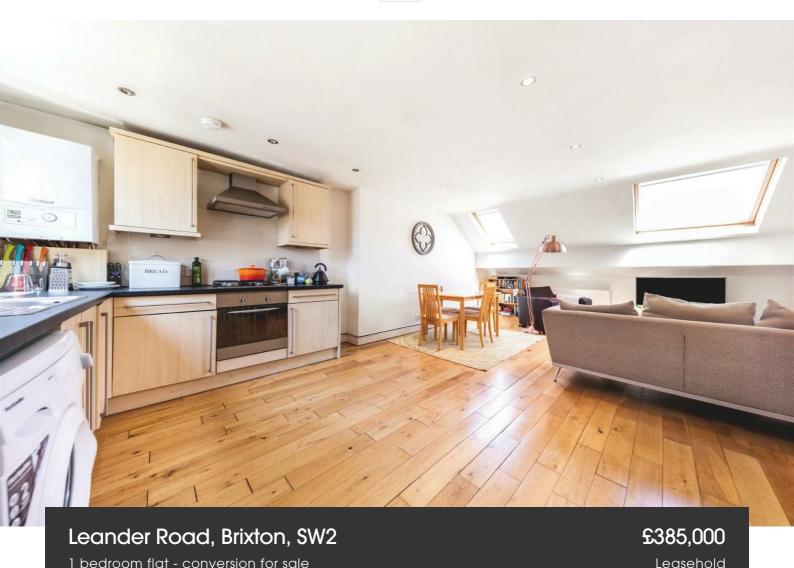

# **Property Details**

A bright and elegant one-bedroom flat, occupying the top floor of a handsome Victorian terrace on sought-after Leander Road. Peacefully nestled within the Josephine Conservation Area, this charming home is moments from Brockwell Park and the vibrant amenities of central Brixton. The heart of the home is a spacious open-plan reception, bathed in natural light from dual-aspect skylights. With generous proportions to lounge, dine, and entertain, the integrated kitchen offers ample storage and space for an island if desired, ideal for keen cooks. Quietly positioned at the rear, the large double bedroom provides a tranquil retreat, with plentiful storage options and a lovely view over neighbouring gardens. A stylish, neutral bathroom completes the home, featuring both a bath and shower—perfect for unwinding after a stroll through the nearby park. An elegant first home or pied-à-terre, this well-located property sits on a peaceful yet well-connected street, with an annual street party fostering a true sense of community. A fantastic opportunity to add your own decorative touch. A share of the freehold will be granted upon the sale of the final flat in the building.

#### **Features**

- One double bedroom
- Victorian conversion
- Bright and airy
- Sought-after residential street
- Central Brixton a short walk away
- Brockwell Park a five-minute walk
- Herne Hill a ten-minute stroll through the park
- Large brand supermarket nearby
- · Chain-free
- A share of the freehold will be granted

### Leander Road, Brixton, SW2