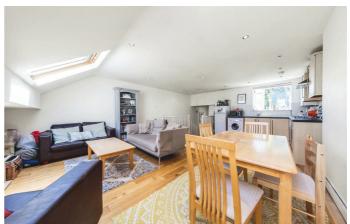

# **Property Details**

A bright and elegant one-bedroom flat, occupying the top floor of a handsome Victorian terrace on sought-after Leander Road. Peacefully nestled within the Josephine Conservation Area, this charming home is moments from Brockwell Park and the vibrant amenities of central Brixton. The heart of the home is a spacious open-plan reception, bathed in natural light from dual-aspect skylights. With generous proportions to lounge, dine, and entertain, the integrated kitchen offers ample storage and space for an island if desired, ideal for keen cooks. Quietly positioned at the rear, the large double bedroom provides a tranquil retreat, with plentiful storage options and a lovely view over neighbouring gardens. A stylish, neutral bathroom completes the home, featuring both a bath and shower—perfect for unwinding after a stroll through the nearby park. An elegant first home or pied-à-terre, this well-located property sits on a peaceful yet well-connected street, with an annual street party fostering a true sense of community. A fantastic opportunity to add your own decorative touch. A share of the freehold will be granted upon the sale of the final flat in the building.