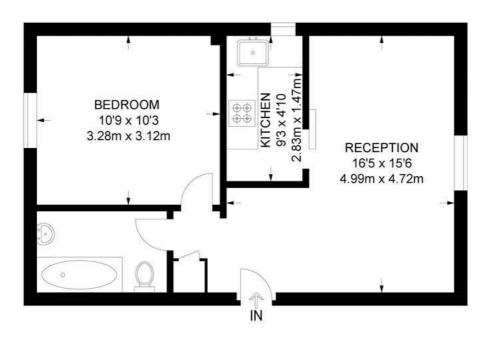

### Kings Avenue, SW4 1 Bedroom Flat

APPROXIMATE GROSS INTERNAL AREA: 386 SQ FT / 36 SQ M

**SECOND FLOOR** 

While we try our very best, floor plans are produced as a guide only and we take no responsibility for the precise accuracy with which any property is represented.