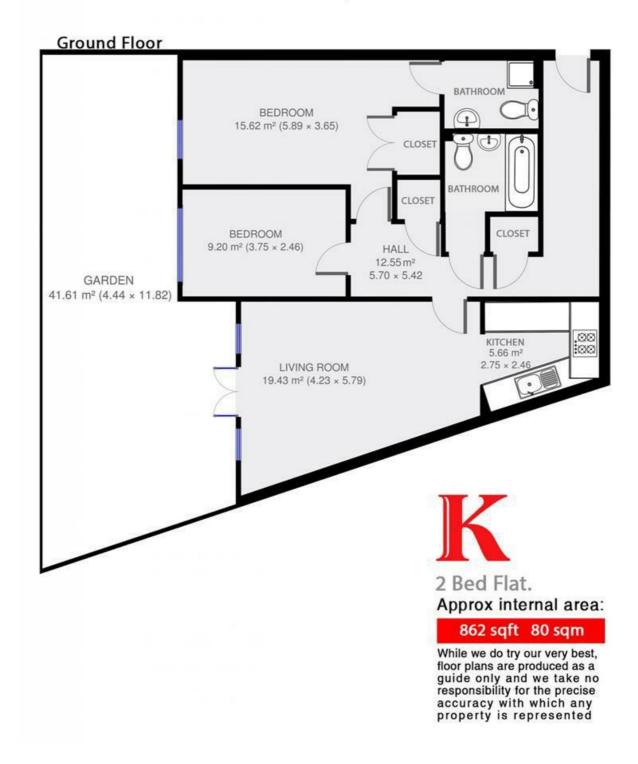

## **Property Details**

This generously proportioned two-bedroom flat in a new build block offers plenty of space with bright bedrooms, a large reception and a fully equipped kitchen which leads off the reception. The main bedroom has an en-suite bathroom. This gorgeous flat has it's own private garden accessed directly from the reception room and secure gated parking and is located just moments away from Brockwell Park with many lovely coffee shops and restaurants you can take advantage of in your surrounding area. You will also have Herne Hill at a close distance, with all its amenities available.

#### **Features**

- Private garden
- 1 Bedroom
- Characterful features
- En-suite bathroom
- Around a 3 minute walk to Brockwell park
- Separate kitchen

Council tax band EPC rating C (77)