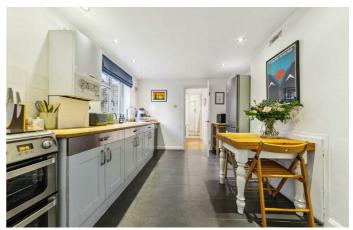

## **Property Details**

A charming one-bedroom apartment with a South-West facing garden, set within an attractive Victorian property on the desirable Arlesford Road, with friendly neighbours. Brimming with character, this appealing home also boasts a handy utility cellar, all within easy reach of Clapham's vibrant amenities and excellent transport links. The reception room forms the heart of the home, grand and full of period charm, with high, corniced ceilings, a feature fireplace, wooden floors, and a large bay window dressed with plantation shutters. Tucked to the rear, the separate dine-in kitchen is a delightful space to cook and entertain, featuring shaker-style cabinetry given a contemporary edge with contrasting metal drawers. Wooden worktops provide a stylish yet practical finish, while there is ample room to accommodate a dining table. A plumbed utility cellar offers extensive storage, discreetly housing laundry appliances. The South-West facing garden is a true suntrap, with a paved section for BBQs and a lush wrap-around faux lawn. Peacefully positioned, the double bedroom features a fireplace and fitted storage, while the modern bathroom boasts a bathtub with overhead shower, finished in contemporary slate tones.