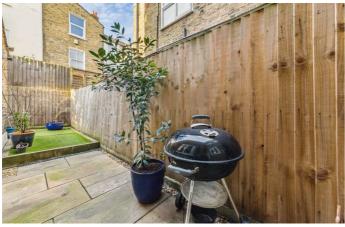

## **Property Details**

A charming one-bedroom apartment with a South-West facing garden, set within an attractive Victorian property on the desirable Arlesford Road, with friendly neighbours. Brimming with character, this appealing home also boasts a handy utility cellar, all within easy reach of Clapham's vibrant amenities and excellent transport links. The reception room forms the heart of the home, grand and full of period charm, with high, corniced ceilings, a feature fireplace, wooden floors, and a large bay window dressed with plantation shutters. Tucked to the rear, the separate dine-in kitchen is a delightful space to cook and entertain, featuring shaker-style cabinetry given a contemporary edge with contrasting metal drawers. Wooden worktops provide a stylish yet practical finish, while there is ample room to accommodate a dining table. A plumbed utility cellar offers extensive storage, discreetly housing laundry appliances. The South-West facing garden is a true suntrap, with a paved section for BBQs and a lush wrap-around faux lawn. Peacefully positioned, the double bedroom features a fireplace and fitted storage, while the modern bathroom boasts a bathtub with overhead shower, finished in contemporary slate tones.

#### **Features**

- One double bedroom
- South-West facing private garden
- Victorian conversion
- Utility cellar
- Blend of period charm and contemporary design
- Clapham High Street and its array of amenities a five-minute walk
- Brixton an eleven-minute stroll
- Tube station in five-minutes
- Cafe and newsagents at the top of the road
- Share of freehold