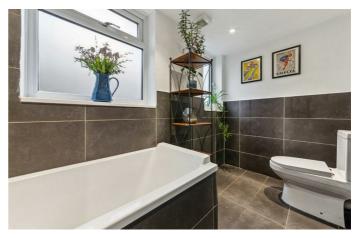

## **Property Details**

A charming one-bedroom apartment with a South-West facing garden, set within an attractive Victorian property on the desirable Arlesford Road, with friendly neighbours. Brimming with character, this appealing home also boasts a handy utility cellar, all within easy reach of Clapham's vibrant amenities and excellent transport links. The reception room forms the heart of the home, grand and full of period charm, with high, corniced ceilings, a feature fireplace, wooden floors, and a large bay window dressed with plantation shutters. Tucked to the rear, the separate dine-in kitchen is a delightful space to cook and entertain, featuring shaker-style cabinetry given a contemporary edge with contrasting metal drawers. Wooden worktops provide a stylish yet practical finish, while there is ample room to accommodate a dining table. A plumbed utility cellar offers extensive storage, discreetly housing laundry appliances. The South-West facing garden is a true suntrap, with a paved section for BBQs and a lush wrap-around faux lawn. Peacefully positioned, the double bedroom features a fireplace and fitted storage, while the modern bathroom boasts a bathtub with overhead shower, finished in contemporary slate tones.