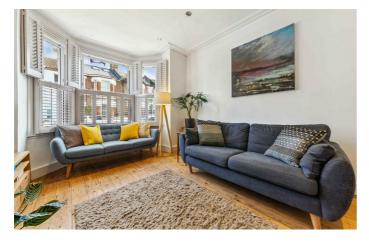

## **Property Details**

A charming one-bedroom apartment with a South-West facing garden, set within an attractive Victorian property on the desirable Arlesford Road, with friendly neighbours. Brimming with character, this appealing home also boasts a handy utility cellar, all within easy reach of Clapham's vibrant amenities and excellent transport links. The reception room forms the heart of the home, grand and full of period charm, with high, corniced ceilings, a feature fireplace, wooden floors, and a large bay window dressed with plantation shutters. Tucked to the rear, the separate dine-in kitchen is a delightful space to cook and entertain, featuring shaker-style cabinetry given a contemporary edge with contrasting metal drawers. Wooden worktops provide a stylish yet practical finish, while there is ample room to accommodate a dining table. A plumbed utility cellar offers extensive storage, discreetly housing laundry appliances. The South-West facing garden is a true suntrap, with a paved section for BBQs and a lush wrap-around faux lawn. Peacefully positioned, the double bedroom features a fireplace and fitted storage, while the modern bathroom boasts a bathtub with overhead shower, finished in contemporary slate tones.