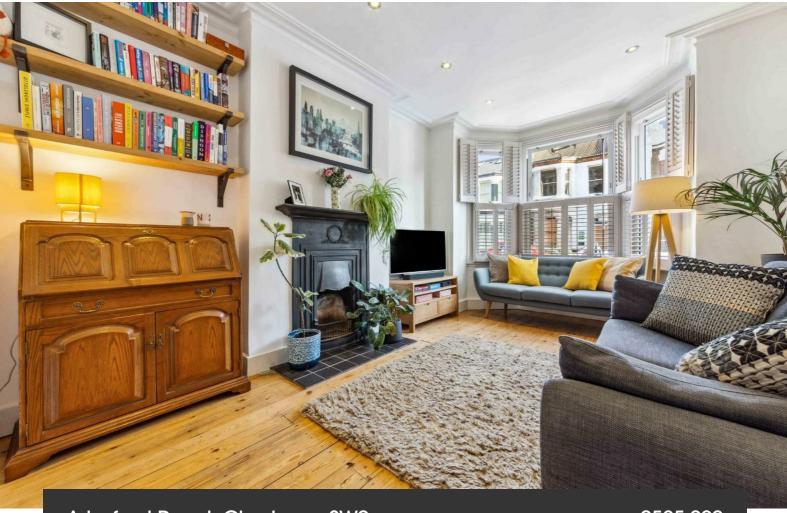

## **Property Details**

A charming one-bedroom apartment with a South-West facing garden, set within an attractive Victorian property on the desirable Arlesford Road, with friendly neighbours. Brimming with character, this appealing home also boasts a handy utility cellar, all within easy reach of Clapham's vibrant amenities and excellent transport links. The reception room forms the heart of the home, grand and full of period charm, with high, corniced ceilings, a feature fireplace, wooden floors, and a large bay window dressed with plantation shutters. Tucked to the rear, the separate dine-in kitchen is a delightful space to cook and entertain, featuring shaker-style cabinetry given a contemporary edge with contrasting metal drawers. Wooden worktops provide a stylish yet practical finish, while there is ample room to accommodate a dining table. A plumbed utility cellar offers extensive storage, discreetly housing laundry appliances. The South-West facing garden is a true suntrap, with a paved section for BBQs and a lush wrap-around faux lawn. Peacefully positioned, the double bedroom features a fireplace and fitted storage, while the modern bathroom boasts a bathtub with overhead shower, finished in contemporary slate tones.