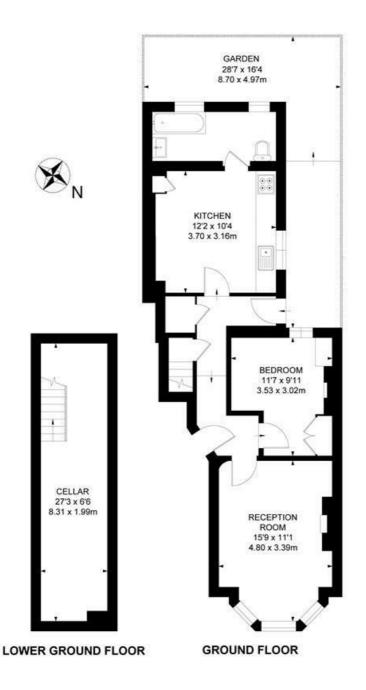

#### Arlesford Road, SW9 1 Bedroom Flat

APPROXIMATE GROSS INTERNAL AREA: 751 SQ FT / 69.8 SQ M

While we try our very best, floor plans are produced as a guide only and we take no responsibility for the precise accuracy with which any property is represented.