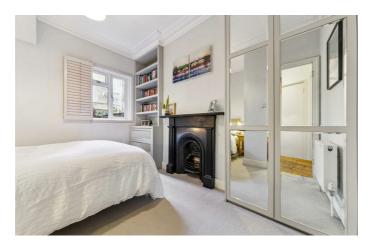

## **Property Details**

A charming one-bedroom apartment with a South-West facing garden, set within an attractive Victorian property on the desirable Arlesford Road, with friendly neighbours. Brimming with character, this appealing home also boasts a handy utility cellar, all within easy reach of Clapham's vibrant amenities and excellent transport links. The reception room forms the heart of the home, grand and full of period charm, with high, corniced ceilings, a feature fireplace, wooden floors, and a large bay window dressed with plantation shutters. Tucked to the rear, the separate dine-in kitchen is a delightful space to cook and entertain, featuring shaker-style cabinetry given a contemporary edge with contrasting metal drawers. Wooden worktops provide a stylish yet practical finish, while there is ample room to accommodate a dining table. A plumbed utility cellar offers extensive storage, discreetly housing laundry appliances. The South-West facing garden is a true suntrap, with a paved section for BBQs and a lush wrap-around faux lawn. Peacefully positioned, the double bedroom features a fireplace and fitted storage, while the modern bathroom boasts a bathtub with overhead shower, finished in contemporary slate tones.

#### **Features**

- One double bedroom
- South-West facing private garden
- Victorian conversion
- Utility cellar
- Blend of period charm and contemporary design
- Clapham High Street and its array of amenities a five-minute walk
- Brixton an eleven-minute stroll
- Tube station in five-minutes
- Cafe and newsagents at the top of the road
- Share of freehold