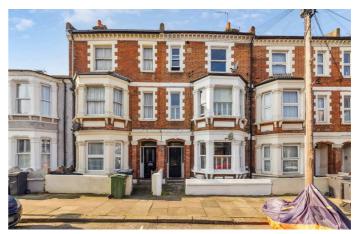

Arlesford Road, Clapham, SW9

1 bedroom flat - conversion for sale

£525,000

Share of Freehold

## **Property Details**

A charming one-bedroom apartment with a South-West facing garden, set within an attractive Victorian property on the desirable Arlesford Road, with friendly neighbours. Brimming with character, this appealing home also boasts a handy utility cellar, all within easy reach of Clapham's vibrant amenities and excellent transport links. The reception room forms the heart of the home, grand and full of period charm, with high, corniced ceilings, a feature fireplace, wooden floors, and a large bay window dressed with plantation shutters. Tucked to the rear, the separate dine-in kitchen is a delightful space to cook and entertain, featuring shaker-style cabinetry given a contemporary edge with contrasting metal drawers. Wooden worktops provide a stylish yet practical finish, while there is ample room to accommodate a dining table. A plumbed utility cellar offers extensive storage, discreetly housing laundry appliances. The South-West facing garden is a true suntrap, with a paved section for BBQs and a lush wrap-around faux lawn. Peacefully positioned, the double bedroom features a fireplace and fitted storage, while the modern bathroom boasts a bathtub with overhead shower, finished in contemporary slate tones.