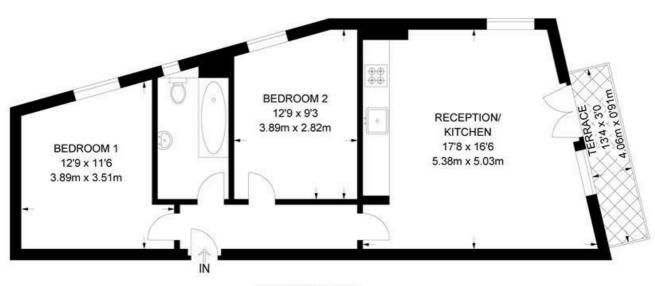

## Stockwell Road, SW9 2 Bedroom Flat

APPROXIMATE GROSS INTERNAL AREA: 608 SQ FT / 56.5 SQ M

SECOND FLOOR

While we try our very best, floor plans are produced as a guide only and we take no responsibility for the precise accuracy with which any property is represented.