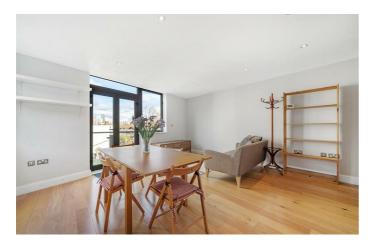

**Property Details** 

A modern two double bedroom flat with private terrace on the well-connected Stockwell Road. Designed with modern living in mind, this bright and airy second floor flat is set within a secure and friendly building. The open-plan reception provides a comfortable lounge area, plus ample space for a dining table. Sleek and modern, the kitchen is integrated within glossy white cabinets, topped with black worktops and finished with a gas hob and neutral white tiling. This sociable room has an inviting ambience, bathed in light through dual aspect windows and large-pane patio doors to the private terrace. This low-maintenance outside spot is ideal for unwinding with a book or morning coffee. Separated for a desirable level of privacy, both bedrooms are spacious doubles, ideal for those who may wish to rent out a room. The bathroom is neutral and modern, equipped with a bathtub plus overhead shower, plus undersink storage. Of further benefit, this secure and neighbourly building is serviced by a lift, has communal bike storage and a fob entry system. A share of freehold is in the process of being purchased by the current vendor, so the apartment will shortly change tenure from leasehold to share of freehold.