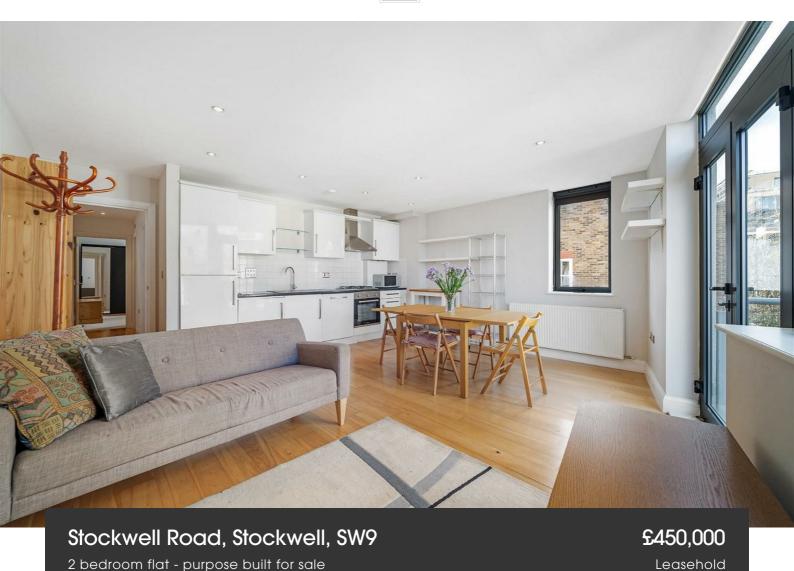

**Property Details** 

A modern two double bedroom flat with private terrace on the well-connected Stockwell Road. Designed with modern living in mind, this bright and airy second floor flat is set within a secure and friendly building. The open-plan reception provides a comfortable lounge area, plus ample space for a dining table. Sleek and modern, the kitchen is integrated within glossy white cabinets, topped with black worktops and finished with a gas hob and neutral white tiling. This sociable room has an inviting ambience, bathed in light through dual aspect windows and large-pane patio doors to the private terrace. This low-maintenance outside spot is ideal for unwinding with a book or morning coffee. Separated for a desirable level of privacy, both bedrooms are spacious doubles, ideal for those who may wish to rent out a room. The bathroom is neutral and modern, equipped with a bathtub plus overhead shower, plus undersink storage. Of further benefit, this secure and neighbourly building is serviced by a lift, has communal bike storage and a fob entry system. A share of freehold is in the process of being purchased by the current vendor, so the apartment will shortly change tenure from leasehold to share of freehold.

## Stockwell Road, Stockwell, SW9