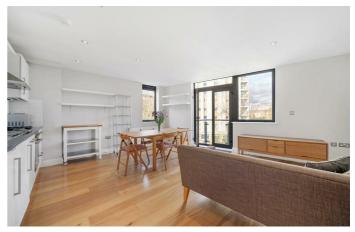

**Property Details** 

A modern two double bedroom flat with private terrace on the well-connected Stockwell Road. Designed with modern living in mind, this bright and airy second floor flat is set within a secure and friendly building. The open-plan reception provides a comfortable lounge area, plus ample space for a dining table. Sleek and modern, the kitchen is integrated within glossy white cabinets, topped with black worktops and finished with a gas hob and neutral white tiling. This sociable room has an inviting ambience, bathed in light through dual aspect windows and large-pane patio doors to the private terrace. This low-maintenance outside spot is ideal for unwinding with a book or morning coffee. Separated for a desirable level of privacy, both bedrooms are spacious doubles, ideal for those who may wish to rent out a room. The bathroom is neutral and modern, equipped with a bathtub plus overhead shower, plus undersink storage. Of further benefit, this secure and neighbourly building is serviced by a lift, has communal bike storage and a fob entry system. A share of freehold is in the process of being purchased by the current vendor, so the apartment will shortly change tenure from leasehold to share of freehold.