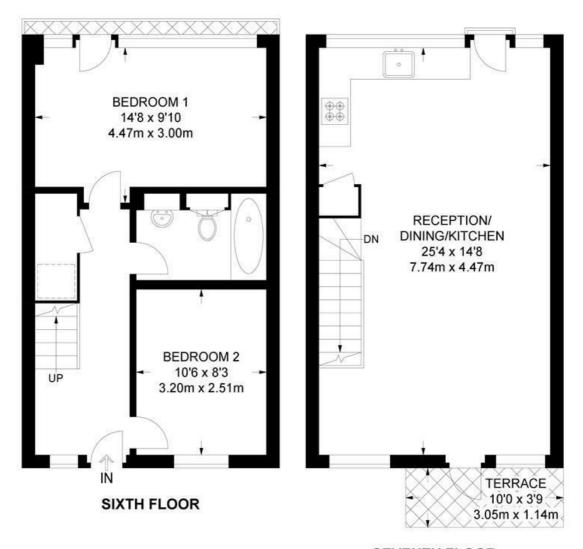

### APPROXIMATE GROSS INTERNAL AREA: 758 SQ FT / 70.4 SQ M

While we try our very best, floor plans are produced as a guide only and we take no responsibility for the precise accuracy with which any property is represented.