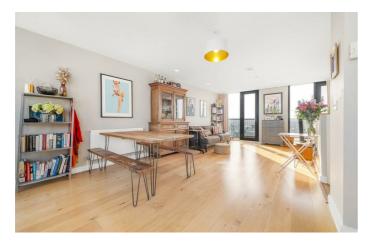

# **Property Details**

An outstanding two double-bedroom split-level penthouse boasting breathtaking panoramic views of the London skyline, complete with a private seventh-floor terrace. This exceptional modern duplex sits atop a well-maintained Art Deco building and benefits from its own entrance. Designed for contemporary living, the home showcases stunning architectural design, high-quality finishes, and abundant natural light. A sleek wooden staircase leads to the impressive open-plan living space, where dual-aspect floor-to-ceiling windows frame the city skyline. The elegant gloss kitchen offers generous storage and worktops, while the private South-facing terrace is perfect for al-fresco dining. Descending to the lower floor, both bedrooms are spacious doubles, thoughtfully positioned for privacy. The principal bedroom features a standing terrace with far-reaching views, and the second bedroom, currently a nursery, offers versatility. Highly energy-efficient, the property keeps utility bills low and has approximately three years remaining on its International Construction Warranty. A video entry system ensures security, while residents enjoy a communal garden and the convenience of a lift. Option of private parking via separate agreement.