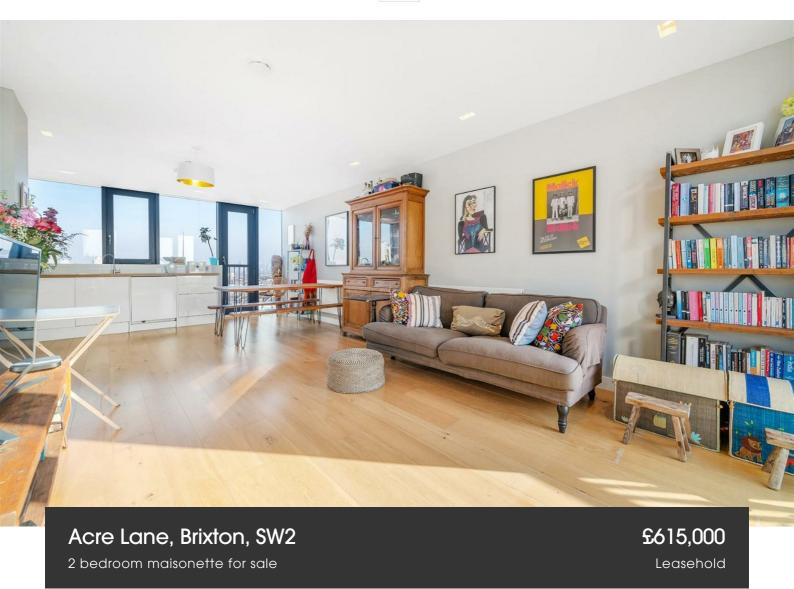

# **Property Details**

An outstanding two double-bedroom split-level penthouse boasting breathtaking panoramic views of the London skyline, complete with a private seventh-floor terrace. This exceptional modern duplex sits atop a well-maintained Art Deco building and benefits from its own entrance. Designed for contemporary living, the home showcases stunning architectural design, high-quality finishes, and abundant natural light. A sleek wooden staircase leads to the impressive open-plan living space, where dual-aspect floor-to-ceiling windows frame the city skyline. The elegant gloss kitchen offers generous storage and worktops, while the private South-facing terrace is perfect for al-fresco dining. Descending to the lower floor, both bedrooms are spacious doubles, thoughtfully positioned for privacy. The principal bedroom features a standing terrace with far-reaching views, and the second bedroom, currently a nursery, offers versatility. Highly energy-efficient, the property keeps utility bills low and has approximately three years remaining on its International Construction Warranty. A video entry system ensures security, while residents enjoy a communal garden and the convenience of a lift. Option of private parking via separate agreement.

#### **Features**

- Two double bedrooms
- Spectacular panoramic views
- Private terrace on the seventh floor
- Modern duplex atop a 1930s Art Deco building
- Own front door
- Lift and communal gardens
- Local shops and cafes of Acre Lane on the doorstep
- Clapham and Brixton centres both a ten-minute stroll
- Abbeville Village a short walk away
- Victoria and Northern tube lines