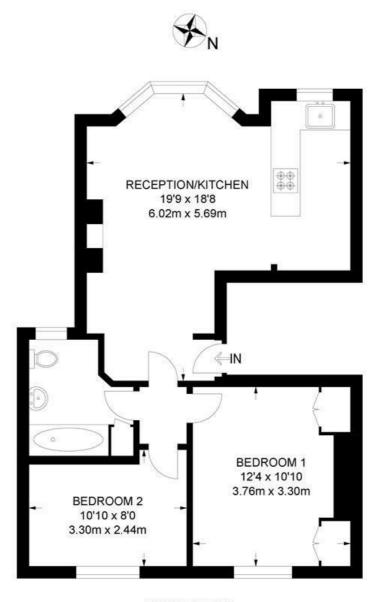

## **Brailsford Road, SW2** 2 Bedroom Flat

APPROXIMATE GROSS INTERNAL AREA: 558 SQ FT / 51.8 SQ M

**FIRST FLOOR** 

While we try our very best, floor plans are produced as a guide only and we take no responsibility for the precise accuracy with which any property is represented.