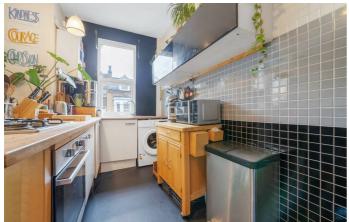

## **Property Details**

A fantastic two-bedroom Victorian apartment on Brailsford Road, a desirable cul-desac overlooking Brockwell Park, offering a peaceful setting and a strong sense of community. The heart of the home is a spacious open-plan reception room, flooded with natural light from charming sash windows. A characterful brick feature wall adds warmth, making it an inviting space for entertaining or relaxing. The stylish kitchen offers ample storage and wrap-around surfaces, perfect for social cooking. Both double bedrooms are quietly positioned at the rear, enjoying leafy park views. The generous principal bedroom includes fitted storage and a calming atmosphere, while the second bedroom offers versatility to suit the purchaser's needs. A neutral bathroom, conveniently positioned centrally, features a shower over a bathtub for unwinding after a park stroll. Additional benefits include a recently installed boiler (two years old), double glazing (three years old), and ceiling soundproofing. This charming apartment is an appealing prospect for buyers seeking a well-located, characterful home moments from green open spaces.