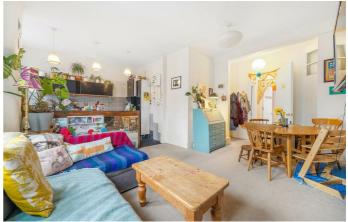

## **Property Details**

A fantastic two-bedroom Victorian apartment on Brailsford Road, a desirable cul-desac overlooking Brockwell Park, offering a peaceful setting and a strong sense of community. The heart of the home is a spacious open-plan reception room, flooded with natural light from charming sash windows. A characterful brick feature wall adds warmth, making it an inviting space for entertaining or relaxing. The stylish kitchen offers ample storage and wrap-around surfaces, perfect for social cooking. Both double bedrooms are quietly positioned at the rear, enjoying leafy park views. The generous principal bedroom includes fitted storage and a calming atmosphere, while the second bedroom offers versatility to suit the purchaser's needs. A neutral bathroom, conveniently positioned centrally, features a shower over a bathtub for unwinding after a park stroll. Additional benefits include a recently installed boiler (two years old), double glazing (three years old), and ceiling soundproofing. This charming apartment is an appealing prospect for buyers seeking a well-located, characterful home moments from green open spaces.