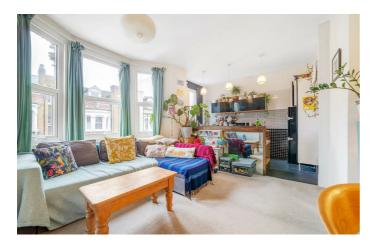

## **Property Details**

A fantastic two-bedroom Victorian apartment on Brailsford Road, a desirable cul-desac overlooking Brockwell Park, offering a peaceful setting and a strong sense of community. The heart of the home is a spacious open-plan reception room, flooded with natural light from charming sash windows. A characterful brick feature wall adds warmth, making it an inviting space for entertaining or relaxing. The stylish kitchen offers ample storage and wrap-around surfaces, perfect for social cooking. Both double bedrooms are quietly positioned at the rear, enjoying leafy park views. The generous principal bedroom includes fitted storage and a calming atmosphere, while the second bedroom offers versatility to suit the purchaser's needs. A neutral bathroom, conveniently positioned centrally, features a shower over a bathtub for unwinding after a park stroll. Additional benefits include a recently installed boiler (two years old), double glazing (three years old), and ceiling soundproofing. This charming apartment is an appealing prospect for buyers seeking a well-located, characterful home moments from green open spaces.