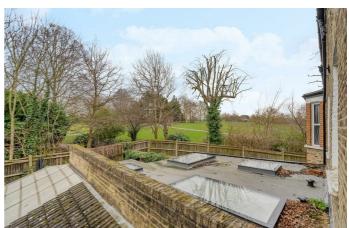

## **Property Details**

A fantastic two-bedroom Victorian apartment on Brailsford Road, a desirable cul-desac overlooking Brockwell Park, offering a peaceful setting and a strong sense of community. The heart of the home is a spacious open-plan reception room, flooded with natural light from charming sash windows. A characterful brick feature wall adds warmth, making it an inviting space for entertaining or relaxing. The stylish kitchen offers ample storage and wrap-around surfaces, perfect for social cooking. Both double bedrooms are quietly positioned at the rear, enjoying leafy park views. The generous principal bedroom includes fitted storage and a calming atmosphere, while the second bedroom offers versatility to suit the purchaser's needs. A neutral bathroom, conveniently positioned centrally, features a shower over a bathtub for unwinding after a park stroll. Additional benefits include a recently installed boiler (two years old), double glazing (three years old), and ceiling soundproofing. This charming apartment is an appealing prospect for buyers seeking a well-located, characterful home moments from green open spaces.

#### **Features**

- Two bedrooms
- Victorian conversion
- Overlooking Brockwell Park
- Park entrance moments from your door
- Bright and characterful
- Sought-after road
- Local amenities and eateries on the doorstep
- Brixton and Herne Hill both a tenminute walk
- Victoria Line, Overground and Thames Link
- · Share of freehold