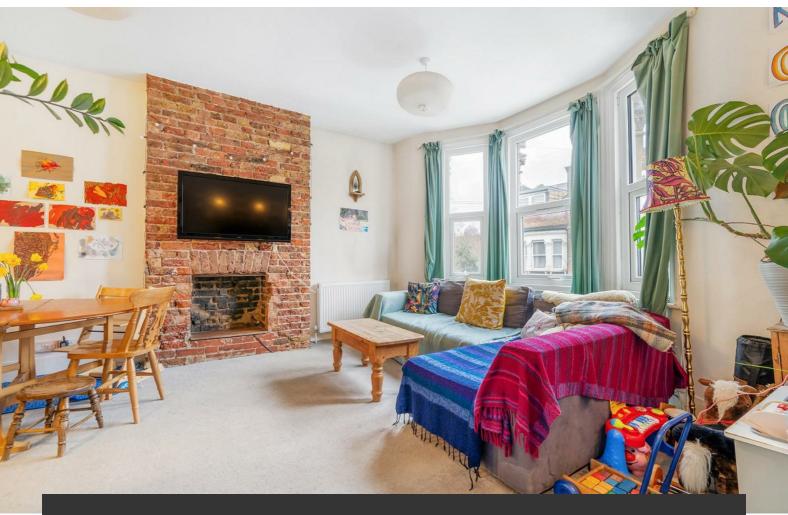

## **Property Details**

A fantastic two-bedroom Victorian apartment on Brailsford Road, a desirable cul-desac overlooking Brockwell Park, offering a peaceful setting and a strong sense of community. The heart of the home is a spacious open-plan reception room, flooded with natural light from charming sash windows. A characterful brick feature wall adds warmth, making it an inviting space for entertaining or relaxing. The stylish kitchen offers ample storage and wrap-around surfaces, perfect for social cooking. Both double bedrooms are quietly positioned at the rear, enjoying leafy park views. The generous principal bedroom includes fitted storage and a calming atmosphere, while the second bedroom offers versatility to suit the purchaser's needs. A neutral bathroom, conveniently positioned centrally, features a shower over a bathtub for unwinding after a park stroll. Additional benefits include a recently installed boiler (two years old), double glazing (three years old), and ceiling soundproofing. This charming apartment is an appealing prospect for buyers seeking a well-located, characterful home moments from green open spaces.