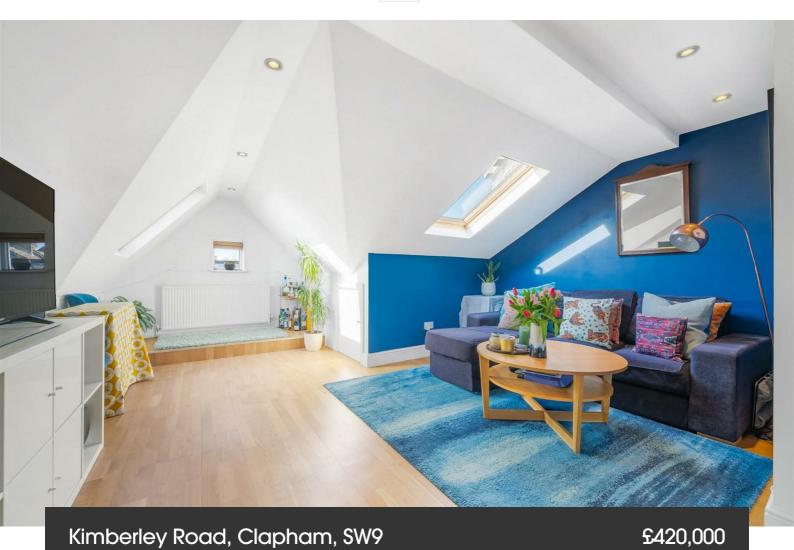

# **Property Details**

1 bedroom flat - conversion for sale

A striking one bedroom Victorian conversion flat, arranged over the top floor of an end-of-terrace period property on Kimberley Road. Brimming with character, this stylish home boasts loft-style ceilings, abundant natural light, and a thoughtfully designed open-plan living space within a sought-after residential pocket. The inviting open-plan kitchen and reception room is the heart of the home, where lofty ceilings and multiple skylights create an airy yet cosy feel. The integrated shaker-style kitchen wraps neatly around one end, offering sleek worktops and ample storage. A charming elevated nook, framed by the characterful ceilings, provides a versatile space for a home office, meditation, or gaming. Set peacefully to the rear, the bedroom is a tranquil retreat with fitted wardrobes, soft carpeting, and a striking terracotta feature wall. A tastefully finished bathroom completes the home, featuring modern fixtures, marbled tiling, and a bathtub with an overhead shower. Stylish and serene, this beautifully finished property offers an appealing mix of character and contemporary comfort.