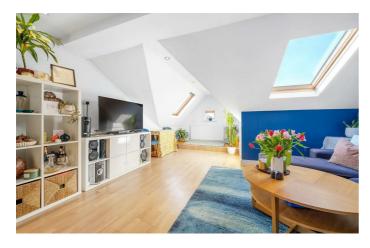

# **Property Details**

1 bedroom flat - conversion for sale

A striking one bedroom Victorian conversion flat, arranged over the top floor of an end-of-terrace period property on Kimberley Road. Brimming with character, this stylish home boasts loft-style ceilings, abundant natural light, and a thoughtfully designed open-plan living space within a sought-after residential pocket. The inviting open-plan kitchen and reception room is the heart of the home, where lofty ceilings and multiple skylights create an airy yet cosy feel. The integrated shaker-style kitchen wraps neatly around one end, offering sleek worktops and ample storage. A charming elevated nook, framed by the characterful ceilings, provides a versatile space for a home office, meditation, or gaming. Set peacefully to the rear, the bedroom is a tranquil retreat with fitted wardrobes, soft carpeting, and a striking terracotta feature wall. A tastefully finished bathroom completes the home, featuring modern fixtures, marbled tiling, and a bathtub with an overhead shower. Stylish and serene, this beautifully finished property offers an appealing mix of character and contemporary comfort.