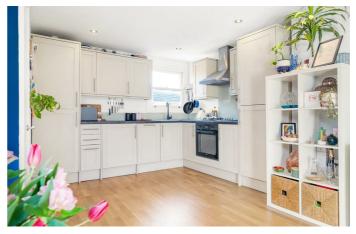

# **Property Details**

1 bedroom flat - conversion for sale

A striking one bedroom Victorian conversion flat, arranged over the top floor of an end-of-terrace period property on Kimberley Road. Brimming with character, this stylish home boasts loft-style ceilings, abundant natural light, and a thoughtfully designed open-plan living space within a sought-after residential pocket. The inviting open-plan kitchen and reception room is the heart of the home, where lofty ceilings and multiple skylights create an airy yet cosy feel. The integrated shaker-style kitchen wraps neatly around one end, offering sleek worktops and ample storage. A charming elevated nook, framed by the characterful ceilings, provides a versatile space for a home office, meditation, or gaming. Set peacefully to the rear, the bedroom is a tranquil retreat with fitted wardrobes, soft carpeting, and a striking terracotta feature wall. A tastefully finished bathroom completes the home, featuring modern fixtures, marbled tiling, and a bathtub with an overhead shower. Stylish and serene, this beautifully finished property offers an appealing mix of character and contemporary comfort.