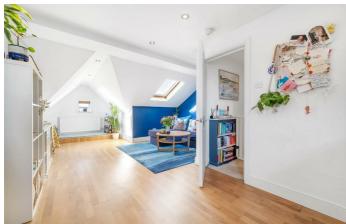

# **Property Details**

1 bedroom flat - conversion for sale

A striking one bedroom Victorian conversion flat, arranged over the top floor of an end-of-terrace period property on Kimberley Road. Brimming with character, this stylish home boasts loft-style ceilings, abundant natural light, and a thoughtfully designed open-plan living space within a sought-after residential pocket. The inviting open-plan kitchen and reception room is the heart of the home, where lofty ceilings and multiple skylights create an airy yet cosy feel. The integrated shaker-style kitchen wraps neatly around one end, offering sleek worktops and ample storage. A charming elevated nook, framed by the characterful ceilings, provides a versatile space for a home office, meditation, or gaming. Set peacefully to the rear, the bedroom is a tranquil retreat with fitted wardrobes, soft carpeting, and a striking terracotta feature wall. A tastefully finished bathroom completes the home, featuring modern fixtures, marbled tiling, and a bathtub with an overhead shower. Stylish and serene, this beautifully finished property offers an appealing mix of character and contemporary comfort.