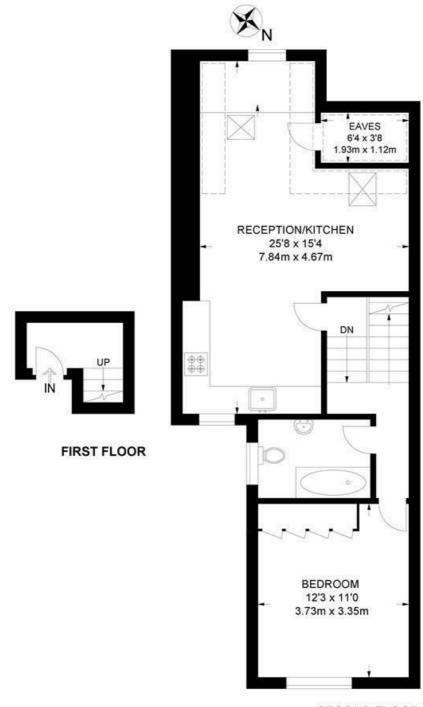

### Kimberley Road, SW9 1 Bedroom Flat

APPROXIMATE GROSS INTERNAL AREA: 602 SQ FT / 55.9 SQ M

SECOND FLOOR

K

While we try our very best, floor plans are produced as a guide only and we take no responsibility for the precise accuracy with which any property is represented.