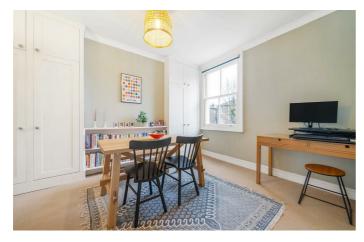

# **Property Details**

A charming two double-bedroom Victorian conversion apartment, occupying the top floor of an elegant period property on Trent Road, a quiet residential street with local amenities just moments away. This well-appointed home blends character, style, and practicality, boasting generous proportions, tasteful décor, and ample storage, including a substantial loft. The separate reception room is a welcoming space to unwind or entertain, bathed in natural light from two sash windows, with built-in storage and room for dining. Adjacent, the stylish kitchen pairs trendy blue shaker cabinetry with sleek white wall units, enhanced by a lofted ceiling and skylight. Both bedrooms are spacious doubles, peacefully positioned at the rear. The principal bedroom, currently used as a dining room and home office, features built-in wardrobes, while the second bedroom offers a cosy retreat with a chic teal feature wall. A stylish bathroom with a walk-in shower and skylight completes this appealing home, further enhanced by significant loft storage.