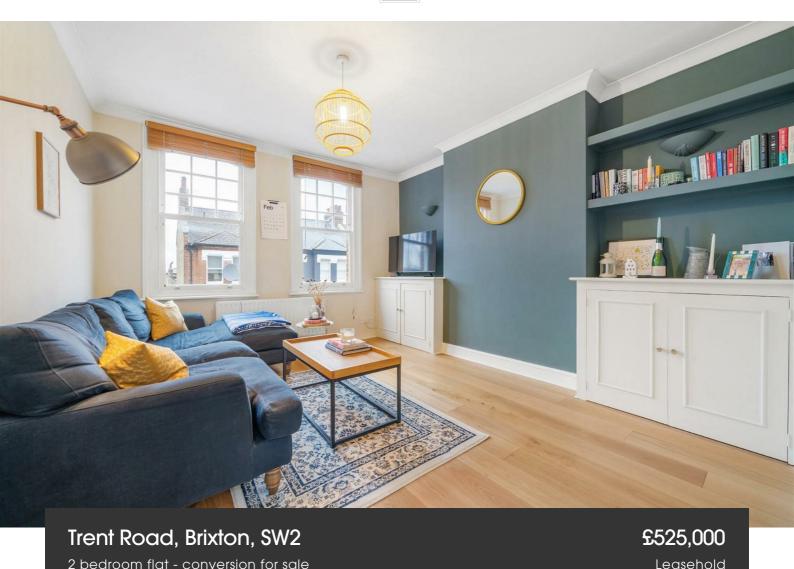

# **Property Details**

A charming two double-bedroom Victorian conversion apartment, occupying the top floor of an elegant period property on Trent Road, a quiet residential street with local amenities just moments away. This well-appointed home blends character, style, and practicality, boasting generous proportions, tasteful décor, and ample storage, including a substantial loft. The separate reception room is a welcoming space to unwind or entertain, bathed in natural light from two sash windows, with built-in storage and room for dining. Adjacent, the stylish kitchen pairs trendy blue shaker cabinetry with sleek white wall units, enhanced by a lofted ceiling and skylight. Both bedrooms are spacious doubles, peacefully positioned at the rear. The principal bedroom, currently used as a dining room and home office, features built-in wardrobes, while the second bedroom offers a cosy retreat with a chic teal feature wall. A stylish bathroom with a walk-in shower and skylight completes this appealing home, further enhanced by significant loft storage.