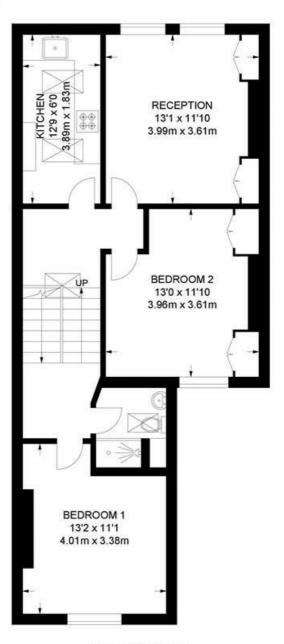

### Trent Road, SW2 2 Bedroom Flat

APPROXIMATE GROSS INTERNAL AREA: 706 SQ FT / 65.6 SQ M

FIRST FLOOR

SECOND FLOOR

While we try our very best, floor plans are produced as a guide only and we take no responsibility for the precise accuracy with which any property is represented.