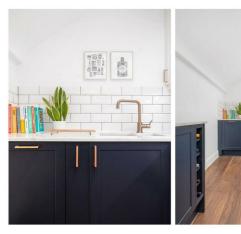

# **Property Details**

A charming two double-bedroom Victorian conversion apartment, occupying the top floor of an elegant period property on Trent Road, a quiet residential street with local amenities just moments away. This well-appointed home blends character, style, and practicality, boasting generous proportions, tasteful décor, and ample storage, including a substantial loft. The separate reception room is a welcoming space to unwind or entertain, bathed in natural light from two sash windows, with built-in storage and room for dining. Adjacent, the stylish kitchen pairs trendy blue shaker cabinetry with sleek white wall units, enhanced by a lofted ceiling and skylight. Both bedrooms are spacious doubles, peacefully positioned at the rear. The principal bedroom, currently used as a dining room and home office, features built-in wardrobes, while the second bedroom offers a cosy retreat with a chic teal feature wall. A stylish bathroom with a walk-in shower and skylight completes this appealing home, further enhanced by significant loft storage.