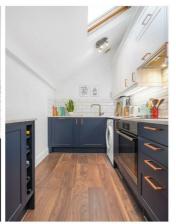

# **Property Details**

A charming two double-bedroom Victorian conversion apartment, occupying the top floor of an elegant period property on Trent Road, a quiet residential street with local amenities just moments away. This well-appointed home blends character, style, and practicality, boasting generous proportions, tasteful décor, and ample storage, including a substantial loft. The separate reception room is a welcoming space to unwind or entertain, bathed in natural light from two sash windows, with built-in storage and room for dining. Adjacent, the stylish kitchen pairs trendy blue shaker cabinetry with sleek white wall units, enhanced by a lofted ceiling and skylight. Both bedrooms are spacious doubles, peacefully positioned at the rear. The principal bedroom, currently used as a dining room and home office, features built-in wardrobes, while the second bedroom offers a cosy retreat with a chic teal feature wall. A stylish bathroom with a walk-in shower and skylight completes this appealing home, further enhanced by significant loft storage.