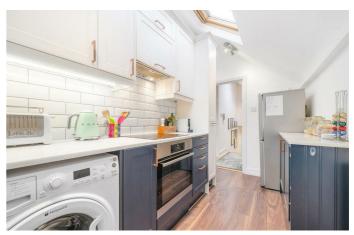

# **Property Details**

A charming two double-bedroom Victorian conversion apartment, occupying the top floor of an elegant period property on Trent Road, a quiet residential street with local amenities just moments away. This well-appointed home blends character, style, and practicality, boasting generous proportions, tasteful décor, and ample storage, including a substantial loft. The separate reception room is a welcoming space to unwind or entertain, bathed in natural light from two sash windows, with built-in storage and room for dining. Adjacent, the stylish kitchen pairs trendy blue shaker cabinetry with sleek white wall units, enhanced by a lofted ceiling and skylight. Both bedrooms are spacious doubles, peacefully positioned at the rear. The principal bedroom, currently used as a dining room and home office, features built-in wardrobes, while the second bedroom offers a cosy retreat with a chic teal feature wall. A stylish bathroom with a walk-in shower and skylight completes this appealing home, further enhanced by significant loft storage.