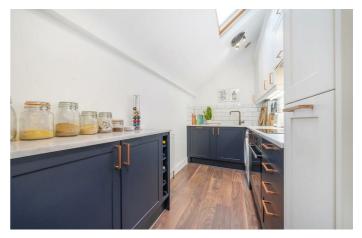

# **Property Details**

A charming two double-bedroom Victorian conversion apartment, occupying the top floor of an elegant period property on Trent Road, a quiet residential street with local amenities just moments away. This well-appointed home blends character, style, and practicality, boasting generous proportions, tasteful décor, and ample storage, including a substantial loft. The separate reception room is a welcoming space to unwind or entertain, bathed in natural light from two sash windows, with built-in storage and room for dining. Adjacent, the stylish kitchen pairs trendy blue shaker cabinetry with sleek white wall units, enhanced by a lofted ceiling and skylight. Both bedrooms are spacious doubles, peacefully positioned at the rear. The principal bedroom, currently used as a dining room and home office, features built-in wardrobes, while the second bedroom offers a cosy retreat with a chic teal feature wall. A stylish bathroom with a walk-in shower and skylight completes this appealing home, further enhanced by significant loft storage.