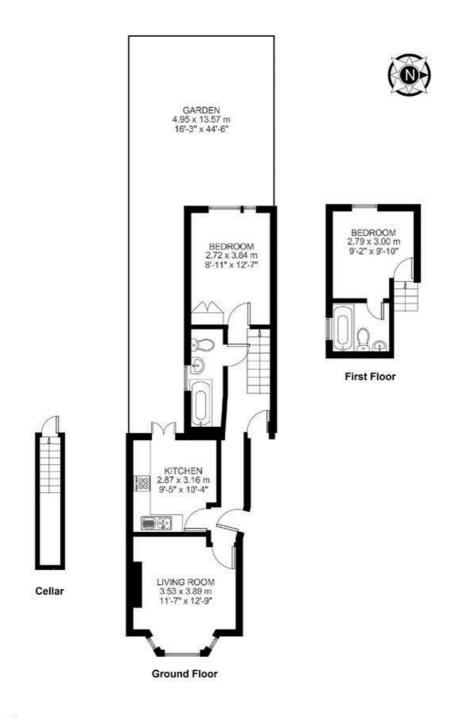

### Dalyell Road, SW9 2 Bedroom Flat

APPROXIMATE GROSS INTERNAL AREA: 658 SQ FT / 61 SQ M

While we try our very best, floor plans are produced as a guide only and we take no responsibility for the precise accuracy with which any property is represented.