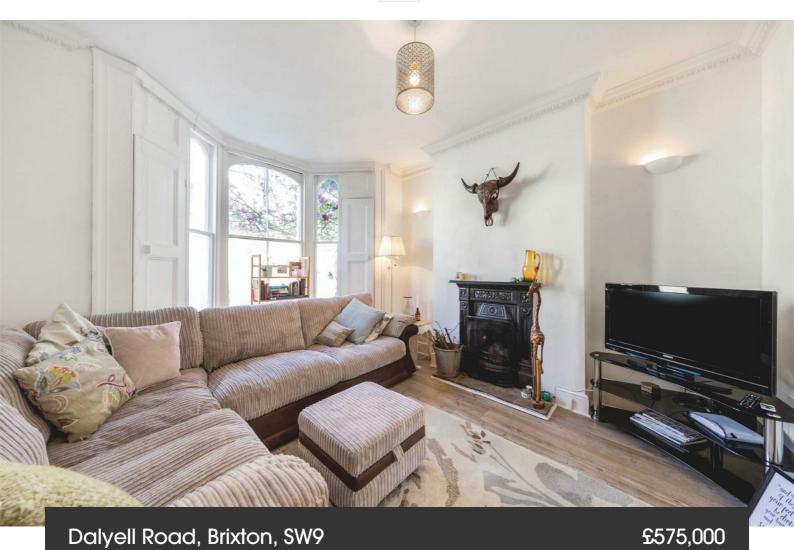

## **Property Details**

2 bedroom flat - conversion for sale

An attractive two double bedroom, two-bathroom garden flat within a charming Victorian conversion on sought-after Dalyell Road, nestled in the Brixton, Stockwell, and Clapham triangle. Flooded with natural light from a large bay window, the spacious reception room boasts a sociable yet restful ambience, complete with an attractive feature fireplace. The separate kitchen, tucked at the rear, offers ample storage and dining space, with French doors opening onto a peaceful, low-maintenance private garden—perfect for relaxing or hosting BBQs. There is precedent on the road for extending into the side return, subject to permissions. Both bedrooms are generously sized and quietly positioned to the rear, on different floors which offers a desirable level of separation. The upper bedroom enjoys an en-suite with bath and overhead shower, while the second bedroom sits beside the stylish family bathroom, also with bath and shower. A well-proportioned home with excellent potential to add value over time, set in a prime location with superb transport links and amenities.

#### Dalyell Road, Brixton, SW9