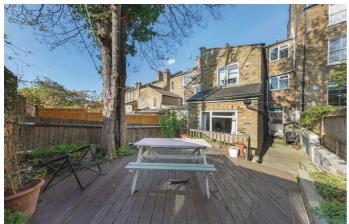

## **Property Details**

2 bedroom flat - conversion for sale

An attractive two double bedroom, two-bathroom garden flat within a charming Victorian conversion on sought-after Dalyell Road, nestled in the Brixton, Stockwell, and Clapham triangle. Flooded with natural light from a large bay window, the spacious reception room boasts a sociable yet restful ambience, complete with an attractive feature fireplace. The separate kitchen, tucked at the rear, offers ample storage and dining space, with French doors opening onto a peaceful, low-maintenance private garden—perfect for relaxing or hosting BBQs. There is precedent on the road for extending into the side return, subject to permissions. Both bedrooms are generously sized and quietly positioned to the rear, on different floors which offers a desirable level of separation. The upper bedroom enjoys an en-suite with bath and overhead shower, while the second bedroom sits beside the stylish family bathroom, also with bath and shower. A well-proportioned home with excellent potential to add value over time, set in a prime location with superb transport links and amenities.