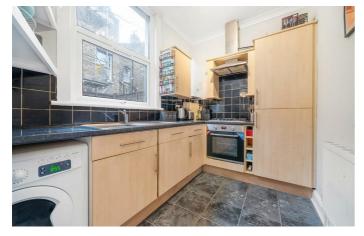

## **Property Details**

A bright and airy two double-bedroom apartment with a South-West facing garden, set on the ground floor of a grand double-fronted Victorian townhouse in a popular residential cul-de-sac. Thoughtfully arranged in a rare horseshoe layout, the property boasts two beautiful bay windows, enhancing the sense of space and light. The home is neutrally presented and ready to move into, with scope to personalise over time. Recent updates include new electrics two years ago and a new boiler just last year. High, corniced ceilings frame the inviting reception room, offering generous proportions to accommodate a dining area, ideal for entertaining. The separate kitchen provides plentiful storage and a pleasant garden view. The South-West facing garden, re-landscaped two years ago, is a suntrap perfect for relaxing and entertaining, with he potential to add your own planters and lighting features to create your own outdoor oasis. Both bedrooms are spacious doubles, positioned for privacy, with the principal bedroom featuring a charming bay window, and the second overlooking the garden. A neatly presented bathroom with a bathtub plus overhead shower completes this lovely home.