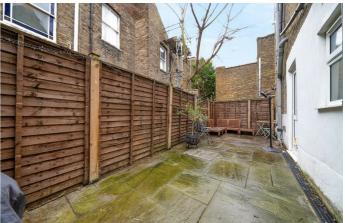

## **Property Details**

A bright and airy two double-bedroom apartment with a South-West facing garden, set on the ground floor of a grand double-fronted Victorian townhouse in a popular residential cul-de-sac. Thoughtfully arranged in a rare horseshoe layout, the property boasts two beautiful bay windows, enhancing the sense of space and light. The home is neutrally presented and ready to move into, with scope to personalise over time. Recent updates include new electrics two years ago and a new boiler just last year. High, corniced ceilings frame the inviting reception room, offering generous proportions to accommodate a dining area, ideal for entertaining. The separate kitchen provides plentiful storage and a pleasant garden view. The South-West facing garden, re-landscaped two years ago, is a suntrap perfect for relaxing and entertaining, with he potential to add your own planters and lighting features to create your own outdoor oasis. Both bedrooms are spacious doubles, positioned for privacy, with the principal bedroom featuring a charming bay window, and the second overlooking the garden. A neatly presented bathroom with a bathtub plus overhead shower completes this lovely home.