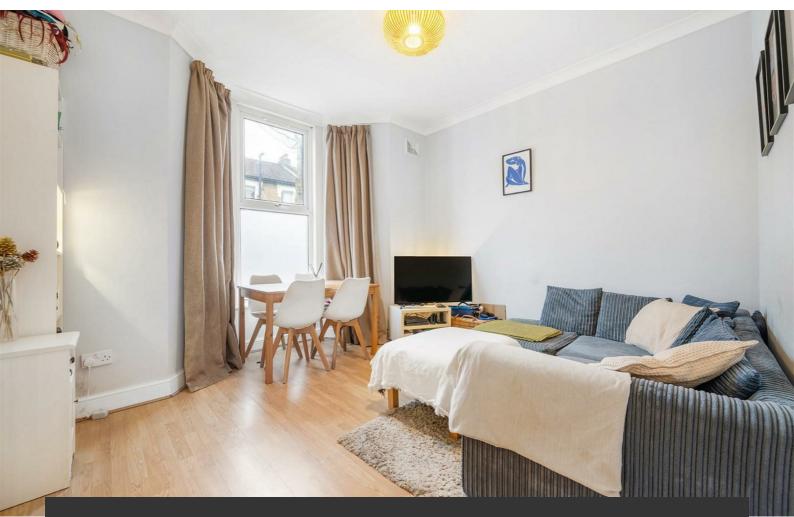

## **Property Details**

A bright and airy two double-bedroom apartment with a South-West facing garden, set on the ground floor of a grand double-fronted Victorian townhouse in a popular residential cul-de-sac. Thoughtfully arranged in a rare horseshoe layout, the property boasts two beautiful bay windows, enhancing the sense of space and light. The home is neutrally presented and ready to move into, with scope to personalise over time. Recent updates include new electrics two years ago and a new boiler just last year. High, corniced ceilings frame the inviting reception room, offering generous proportions to accommodate a dining area, ideal for entertaining. The separate kitchen provides plentiful storage and a pleasant garden view. The South-West facing garden, re-landscaped two years ago, is a suntrap perfect for relaxing and entertaining, with he potential to add your own planters and lighting features to create your own outdoor oasis. Both bedrooms are spacious doubles, positioned for privacy, with the principal bedroom featuring a charming bay window, and the second overlooking the garden. A neatly presented bathroom with a bathtub plus overhead shower completes this lovely home.