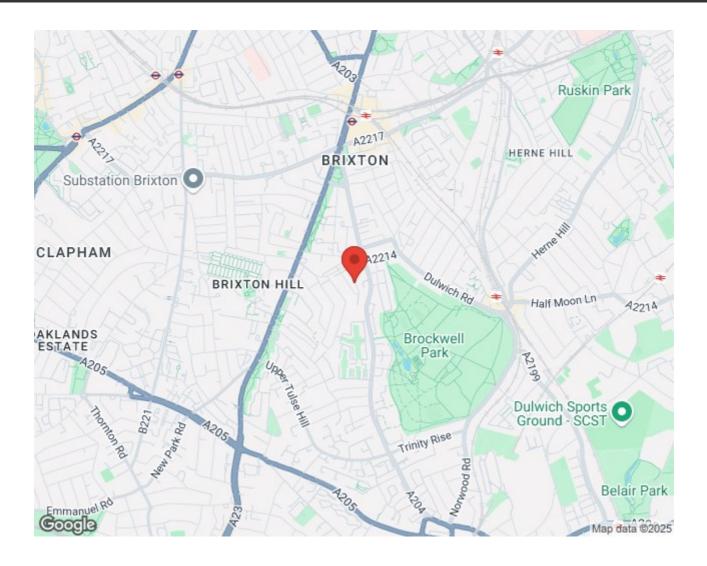

# Appach Road, Brixton, SW2

2 bedroom flat - conversion for sale

## Features

- Two double bedrooms
- South-West facing private garden
- Double-fronted Victorian
  conversion
- Potential to add your own decorative stamp
- Local supermarket, bakery and eateries on the doorstep
- Brixton and Herne Hill both around a ten minute walk
- Brockwell Park a five-minute stroll
  away
- Share of freehold
- Chain-free