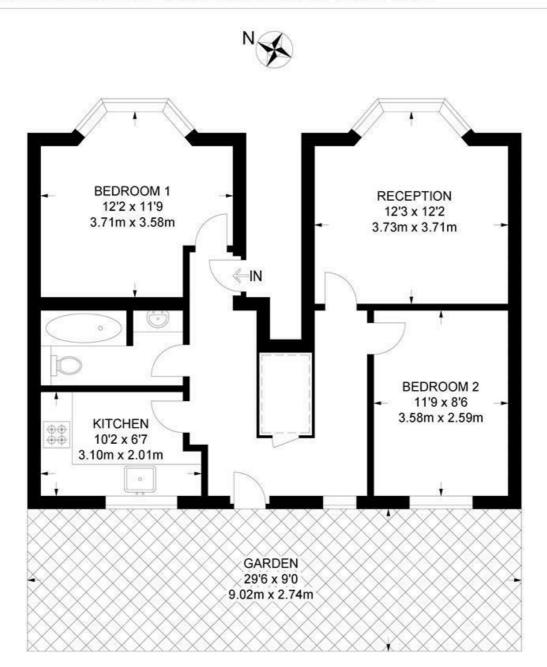

### Appach Road, SW2 2 Bedroom Flat

APPROXIMATE GROSS INTERNAL AREA: 615 SQ FT / 57.1 SQ M

### **GROUND FLOOR**

While we try our very best, floor plans are produced as a guide only and we take no responsibility for the precise accuracy with which any property is represented.