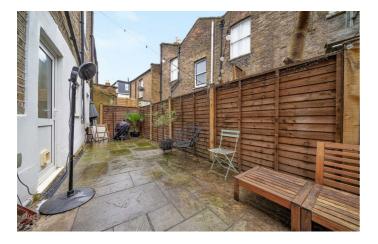

## **Property Details**

A bright and airy two double-bedroom apartment with a South-West facing garden, set on the ground floor of a grand double-fronted Victorian townhouse in a popular residential cul-de-sac. Thoughtfully arranged in a rare horseshoe layout, the property boasts two beautiful bay windows, enhancing the sense of space and light. The home is neutrally presented and ready to move into, with scope to personalise over time. Recent updates include new electrics two years ago and a new boiler just last year. High, corniced ceilings frame the inviting reception room, offering generous proportions to accommodate a dining area, ideal for entertaining. The separate kitchen provides plentiful storage and a pleasant garden view. The South-West facing garden, re-landscaped two years ago, is a suntrap perfect for relaxing and entertaining, with he potential to add your own planters and lighting features to create your own outdoor oasis. Both bedrooms are spacious doubles, positioned for privacy, with the principal bedroom featuring a charming bay window, and the second overlooking the garden. A neatly presented bathroom with a bathtub plus overhead shower completes this lovely home.