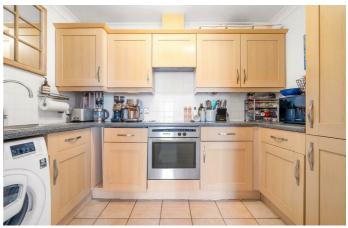

## **Property Details**

Nestled within a secure, gated mews this delightful one-bedroom apartment offers tranquil living just minutes from Brixton's Victoria line and vibrant town centre.

Positioned on the third floor, the home enjoys elevated privacy, abundant natural light, and charming skyline views over the rooftops. The open-plan reception forms the heart of the apartment, providing a spacious living area with ample room for a dining table, perfect for hosting. Adjacent through an archway, the kitchen boasts an ergonomic layout with plenty of storage and a sociable design. The peaceful bedroom is well-proportioned, offering generous wardrobe space and a cosy carpeted finish. A modern bathroom, with a double-ended bathtub and overhead shower, adds a fresh, stylish touch. Additional storage is available via a convenient entrance hallway cupboard. Residents benefit from two lush communal gardens, including one with a built-in BBQ and picnic benches, perfect for summer gatherings. With visitor parking, secure bike storage by arrangement, and an unbeatable location, this charming apartment is an excellent opportunity for city living.