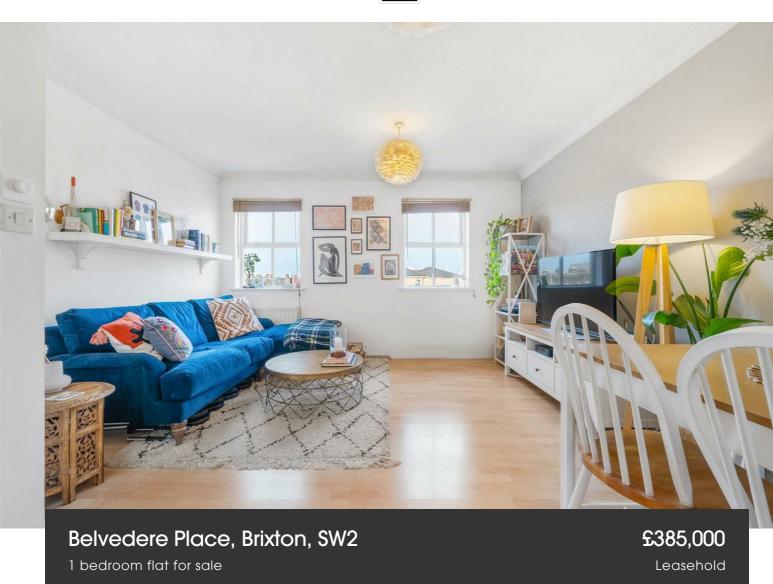

## **Property Details**

Nestled within a secure, gated mews this delightful one-bedroom apartment offers tranquil living just minutes from Brixton's Victoria line and vibrant town centre.

Positioned on the third floor, the home enjoys elevated privacy, abundant natural light, and charming skyline views over the rooftops. The open-plan reception forms the heart of the apartment, providing a spacious living area with ample room for a dining table, perfect for hosting. Adjacent through an archway, the kitchen boasts an ergonomic layout with plenty of storage and a sociable design. The peaceful bedroom is well-proportioned, offering generous wardrobe space and a cosy carpeted finish. A modern bathroom, with a double-ended bathtub and overhead shower, adds a fresh, stylish touch. Additional storage is available via a convenient entrance hallway cupboard. Residents benefit from two lush communal gardens, including one with a built-in BBQ and picnic benches, perfect for summer gatherings. With visitor parking, secure bike storage by arrangement, and an unbeatable location, this charming apartment is an excellent opportunity for city living.

## Belvedere Place, Brixton, SW2