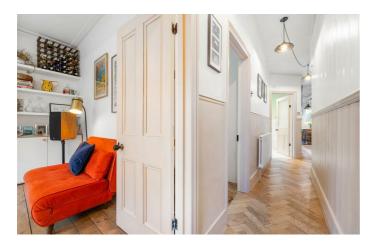

## **Property Details**

A charming two-bedroom Victorian maisonette with a private wrap-around garden, benefitting from its own front door. Thoughtfully renovated by the current owner, this characterful home blends period charm with modern convenience, with upgrades during the current ownership including new windows, boiler and bathroom, plus upgrades to the kitchen, floors, and garden. The spacious reception room boasts original floorboards, high corniced ceilings, and large sash windows, with a restored Victorian fireplace offering potential for use. The separate dine-in kitchen is welldesigned with integrated appliances, quality work surfaces, and ample storage, enjoying views of the pretty garden. A large French door leads to the tranquil outdoor space, featuring a paved seating area, planters, and high-quality astroturf for yearround greenery. Both bedrooms are quietly positioned for privacy, with the principal offering original flooring and a charming dressing nook. The second bedroom is a flexible space, ideal as a nursery, home office, or guest room. The luxurious bathroom includes a bathtub, overhead rain shower, and reeded glass window.