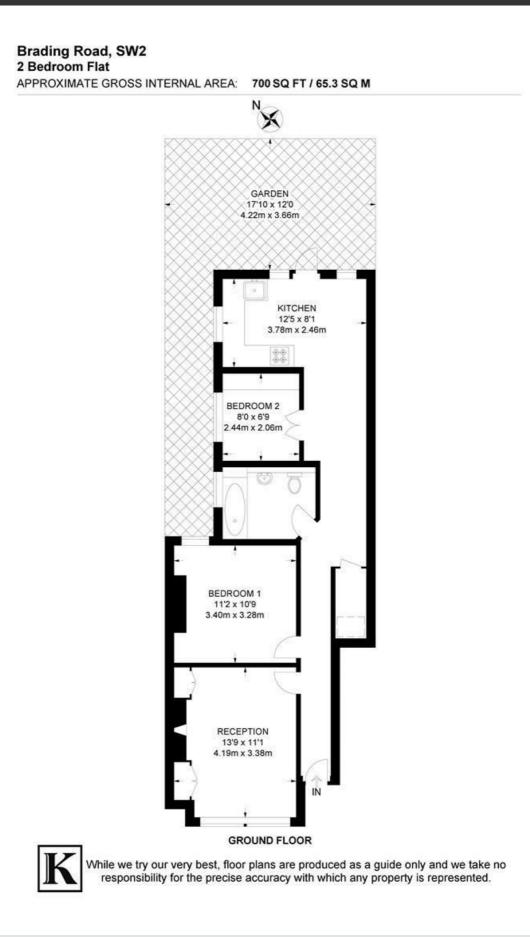

## **Property Details**

A charming two-bedroom Victorian maisonette with a private wrap-around garden, benefitting from its own front door. Thoughtfully renovated by the current owner, this characterful home blends period charm with modern convenience, with upgrades during the current ownership including new windows, boiler and bathroom, plus upgrades to the kitchen, floors, and garden. The spacious reception room boasts original floorboards, high corniced ceilings, and large sash windows, with a restored Victorian fireplace offering potential for use. The separate dine-in kitchen is welldesigned with integrated appliances, quality work surfaces, and ample storage, enjoying views of the pretty garden. A large French door leads to the tranquil outdoor space, featuring a paved seating area, planters, and high-quality astroturf for yearround greenery. Both bedrooms are quietly positioned for privacy, with the principal offering original flooring and a charming dressing nook. The second bedroom is a flexible space, ideal as a nursery, home office, or guest room. The luxurious bathroom includes a bathtub, overhead rain shower, and reeded glass window.