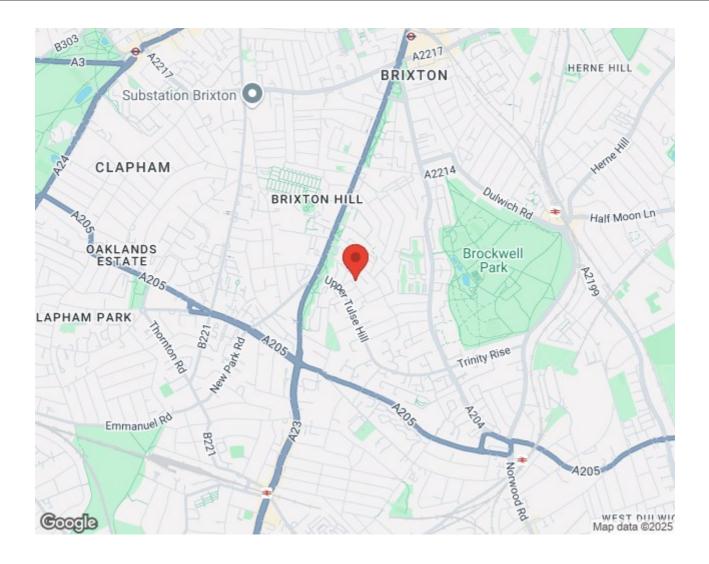

## **Features**

- Two bedrooms
- Private wrap-around garden
- Victorian maisonette
- Own front door
- Beautifully presented
- Local pub, café and bakery on the doorstep
- Brockwell Park a short stroll away
- Walking distance to both Brixton and Herne Hill
- Access to the Victoria Line, Thameslink and Overground
- Share of freehold