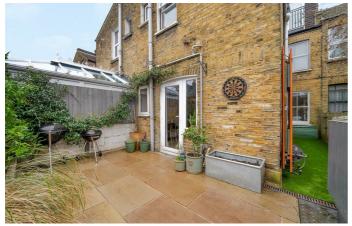

## **Property Details**

A charming two-bedroom Victorian maisonette with a private wrap-around garden, benefitting from its own front door. Thoughtfully renovated by the current owner, this characterful home blends period charm with modern convenience, with upgrades during the current ownership including new windows, boiler and bathroom, plus upgrades to the kitchen, floors, and garden. The spacious reception room boasts original floorboards, high corniced ceilings, and large sash windows, with a restored Victorian fireplace offering potential for use. The separate dine-in kitchen is welldesigned with integrated appliances, quality work surfaces, and ample storage, enjoying views of the pretty garden. A large French door leads to the tranquil outdoor space, featuring a paved seating area, planters, and high-quality astroturf for yearround greenery. Both bedrooms are quietly positioned for privacy, with the principal offering original flooring and a charming dressing nook. The second bedroom is a flexible space, ideal as a nursery, home office, or guest room. The luxurious bathroom includes a bathtub, overhead rain shower, and reeded glass window.