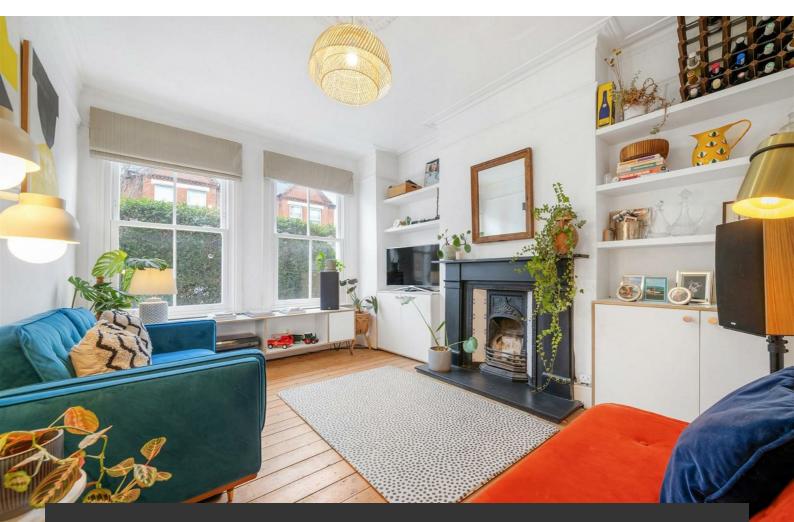

## **Property Details**

A charming two-bedroom Victorian maisonette with a private wrap-around garden, benefitting from its own front door. Thoughtfully renovated by the current owner, this characterful home blends period charm with modern convenience, with upgrades during the current ownership including new windows, boiler and bathroom, plus upgrades to the kitchen, floors, and garden. The spacious reception room boasts original floorboards, high corniced ceilings, and large sash windows, with a restored Victorian fireplace offering potential for use. The separate dine-in kitchen is welldesigned with integrated appliances, quality work surfaces, and ample storage, enjoying views of the pretty garden. A large French door leads to the tranquil outdoor space, featuring a paved seating area, planters, and high-quality astroturf for yearround greenery. Both bedrooms are quietly positioned for privacy, with the principal offering original flooring and a charming dressing nook. The second bedroom is a flexible space, ideal as a nursery, home office, or guest room. The luxurious bathroom includes a bathtub, overhead rain shower, and reeded glass window.