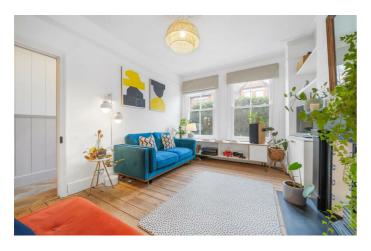

## **Property Details**

A charming two-bedroom Victorian maisonette with a private wrap-around garden, benefitting from its own front door. Thoughtfully renovated by the current owner, this characterful home blends period charm with modern convenience, with upgrades during the current ownership including new windows, boiler and bathroom, plus upgrades to the kitchen, floors, and garden. The spacious reception room boasts original floorboards, high corniced ceilings, and large sash windows, with a restored Victorian fireplace offering potential for use. The separate dine-in kitchen is welldesigned with integrated appliances, quality work surfaces, and ample storage, enjoying views of the pretty garden. A large French door leads to the tranquil outdoor space, featuring a paved seating area, planters, and high-quality astroturf for yearround greenery. Both bedrooms are quietly positioned for privacy, with the principal offering original flooring and a charming dressing nook. The second bedroom is a flexible space, ideal as a nursery, home office, or guest room. The luxurious bathroom includes a bathtub, overhead rain shower, and reeded glass window.