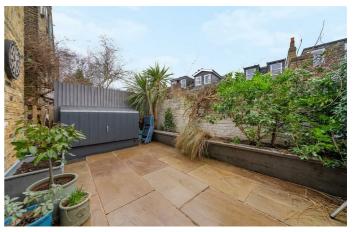

## **Property Details**

A charming two-bedroom Victorian maisonette with a private wrap-around garden, benefitting from its own front door. Thoughtfully renovated by the current owner, this characterful home blends period charm with modern convenience, with upgrades during the current ownership including new windows, boiler and bathroom, plus upgrades to the kitchen, floors, and garden. The spacious reception room boasts original floorboards, high corniced ceilings, and large sash windows, with a restored Victorian fireplace offering potential for use. The separate dine-in kitchen is welldesigned with integrated appliances, quality work surfaces, and ample storage, enjoying views of the pretty garden. A large French door leads to the tranquil outdoor space, featuring a paved seating area, planters, and high-quality astroturf for yearround greenery. Both bedrooms are quietly positioned for privacy, with the principal offering original flooring and a charming dressing nook. The second bedroom is a flexible space, ideal as a nursery, home office, or guest room. The luxurious bathroom includes a bathtub, overhead rain shower, and reeded glass window.