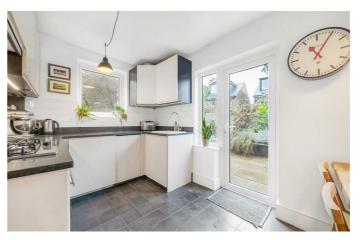

## **Property Details**

A charming two-bedroom Victorian maisonette with a private wrap-around garden, benefitting from its own front door. Thoughtfully renovated by the current owner, this characterful home blends period charm with modern convenience, with upgrades during the current ownership including new windows, boiler and bathroom, plus upgrades to the kitchen, floors, and garden. The spacious reception room boasts original floorboards, high corniced ceilings, and large sash windows, with a restored Victorian fireplace offering potential for use. The separate dine-in kitchen is welldesigned with integrated appliances, quality work surfaces, and ample storage, enjoying views of the pretty garden. A large French door leads to the tranquil outdoor space, featuring a paved seating area, planters, and high-quality astroturf for yearround greenery. Both bedrooms are quietly positioned for privacy, with the principal offering original flooring and a charming dressing nook. The second bedroom is a flexible space, ideal as a nursery, home office, or guest room. The luxurious bathroom includes a bathtub, overhead rain shower, and reeded glass window.