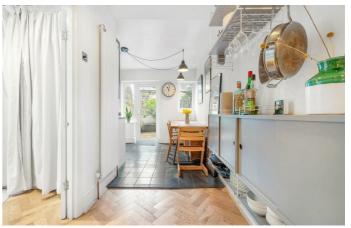

## **Property Details**

A charming two-bedroom Victorian maisonette with a private wrap-around garden, benefitting from its own front door. Thoughtfully renovated by the current owner, this characterful home blends period charm with modern convenience, with upgrades during the current ownership including new windows, boiler and bathroom, plus upgrades to the kitchen, floors, and garden. The spacious reception room boasts original floorboards, high corniced ceilings, and large sash windows, with a restored Victorian fireplace offering potential for use. The separate dine-in kitchen is welldesigned with integrated appliances, quality work surfaces, and ample storage, enjoying views of the pretty garden. A large French door leads to the tranquil outdoor space, featuring a paved seating area, planters, and high-quality astroturf for yearround greenery. Both bedrooms are quietly positioned for privacy, with the principal offering original flooring and a charming dressing nook. The second bedroom is a flexible space, ideal as a nursery, home office, or guest room. The luxurious bathroom includes a bathtub, overhead rain shower, and reeded glass window.