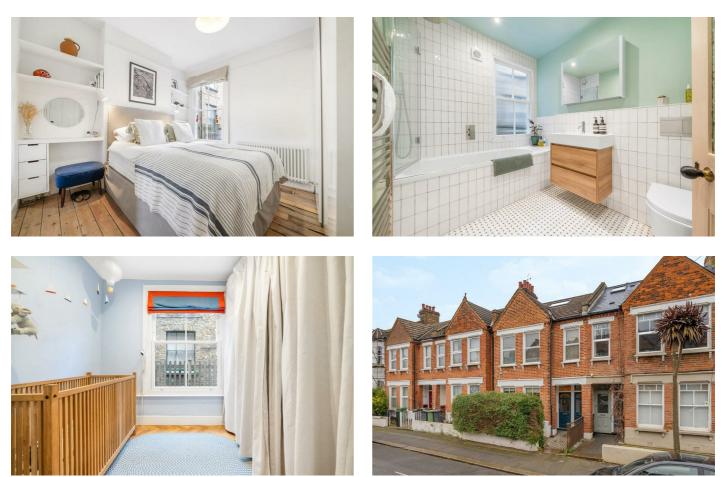

## **Property Details**

A charming two-bedroom Victorian maisonette with a private wrap-around garden, benefitting from its own front door. Thoughtfully renovated by the current owner, this characterful home blends period charm with modern convenience, with upgrades during the current ownership including new windows, boiler and bathroom, plus upgrades to the kitchen, floors, and garden. The spacious reception room boasts original floorboards, high corniced ceilings, and large sash windows, with a restored Victorian fireplace offering potential for use. The separate dine-in kitchen is welldesigned with integrated appliances, quality work surfaces, and ample storage, enjoying views of the pretty garden. A large French door leads to the tranquil outdoor space, featuring a paved seating area, planters, and high-quality astroturf for yearround greenery. Both bedrooms are quietly positioned for privacy, with the principal offering original flooring and a charming dressing nook. The second bedroom is a flexible space, ideal as a nursery, home office, or guest room. The luxurious bathroom includes a bathtub, overhead rain shower, and reeded glass window.