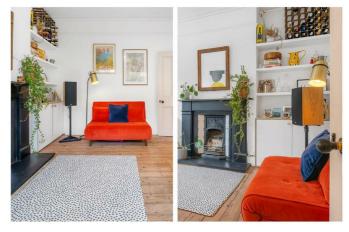

## **Property Details**

A charming two-bedroom Victorian maisonette with a private wrap-around garden, benefitting from its own front door. Thoughtfully renovated by the current owner, this characterful home blends period charm with modern convenience, with upgrades during the current ownership including new windows, boiler and bathroom, plus upgrades to the kitchen, floors, and garden. The spacious reception room boasts original floorboards, high corniced ceilings, and large sash windows, with a restored Victorian fireplace offering potential for use. The separate dine-in kitchen is welldesigned with integrated appliances, quality work surfaces, and ample storage, enjoying views of the pretty garden. A large French door leads to the tranquil outdoor space, featuring a paved seating area, planters, and high-quality astroturf for yearround greenery. Both bedrooms are quietly positioned for privacy, with the principal offering original flooring and a charming dressing nook. The second bedroom is a flexible space, ideal as a nursery, home office, or guest room. The luxurious bathroom includes a bathtub, overhead rain shower, and reeded glass window.