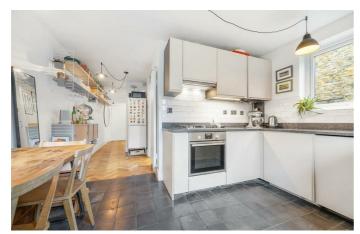

## **Property Details**

A charming two-bedroom Victorian maisonette with a private wrap-around garden, benefitting from its own front door. Thoughtfully renovated by the current owner, this characterful home blends period charm with modern convenience, with upgrades during the current ownership including new windows, boiler and bathroom, plus upgrades to the kitchen, floors, and garden. The spacious reception room boasts original floorboards, high corniced ceilings, and large sash windows, with a restored Victorian fireplace offering potential for use. The separate dine-in kitchen is welldesigned with integrated appliances, quality work surfaces, and ample storage, enjoying views of the pretty garden. A large French door leads to the tranquil outdoor space, featuring a paved seating area, planters, and high-quality astroturf for yearround greenery. Both bedrooms are quietly positioned for privacy, with the principal offering original flooring and a charming dressing nook. The second bedroom is a flexible space, ideal as a nursery, home office, or guest room. The luxurious bathroom includes a bathtub, overhead rain shower, and reeded glass window.