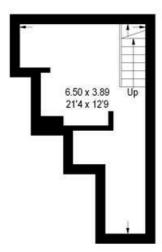

## Kellett Road, SW2

Approximate Gross Internal Area Basement = 16.5 sq m / 178 sq ft Ground Floor = 59.4 sq m / 639 sq ft Total = 75.9 sq m / 817 sq ft

Kellett road, Brixton, SW2

**Basement** 

**Ground Floor** 

This plan is for layout guidance only. Not drawn to scale unless stated. Windows and door openings are approximate. Whilst every care is taken in the preparation of this plan, please check all dimensions, shapes and compass bearings before making any decisions reliant upon them. (ID204703)