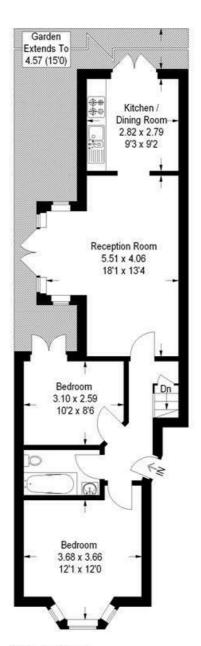

## Kellett Road, SW2

Approximate Gross Internal Area Basement = 16.5 sq m / 178 sq ft Ground Floor = 59.4 sq m / 639 sq ft Total = 75.9 sq m / 817 sq ft

Kellett road, Brixton, SW2

**Basement** 

**Ground Floor** 

This plan is for layout guidance only. Not drawn to scale unless stated. Windows and door openings are approximate. Whilst every care is taken in the preparation of this plan, please check all dimensions, shapes and compass bearings before making any decisions reliant upon them. (ID204703)