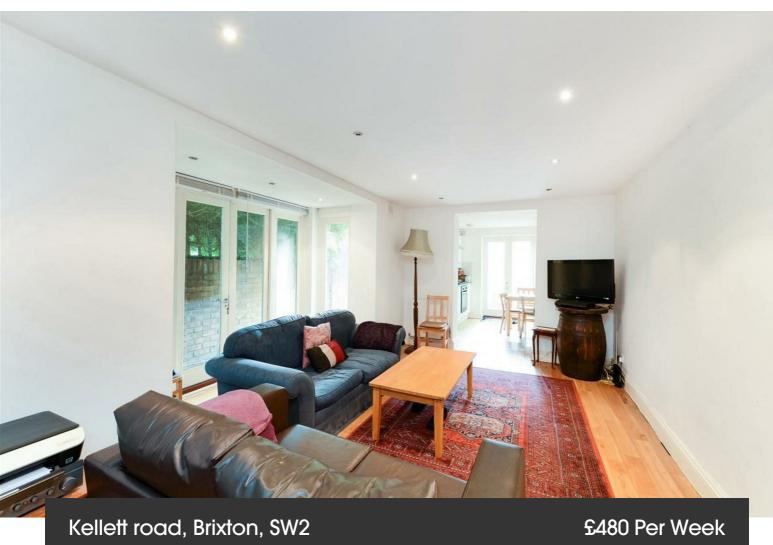

### **Property Details**

A stunning two double bedroom flat located around a six minute walk away from Brixton underground station. The flat comprises a semi-open plan reception and kitchen area. The reception room has double doors opening out onto a private patio garden area; great for the coming spring/summer months. The kitchen is bright and modern. The property also has two double bedrooms and to finish it off a modern family size bathroom. The flat is located just around a nine minute walk from the beloved green open spaces of Brockwell park and is in walking distance of both Brixton and Herne hill meaning you'll really get the best of both worlds living in this property.

#### **Features**

- Private garden
- Light and airy
- Around a 6 minute walk to Brixton underground
- Semi open plan kitchen and reception
- Two bedrooms
- One family sized bathroom