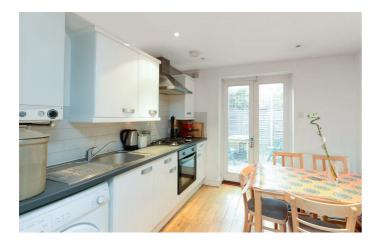

### **Property Details**

A stunning two double bedroom flat located around a six minute walk away from Brixton underground station. The flat comprises a semi-open plan reception and kitchen area. The reception room has double doors opening out onto a private patio garden area; great for the coming spring/summer months. The kitchen is bright and modern. The property also has two double bedrooms and to finish it off a modern family size bathroom. The flat is located just around a nine minute walk from the beloved green open spaces of Brockwell park and is in walking distance of both Brixton and Herne hill meaning you'll really get the best of both worlds living in this property.