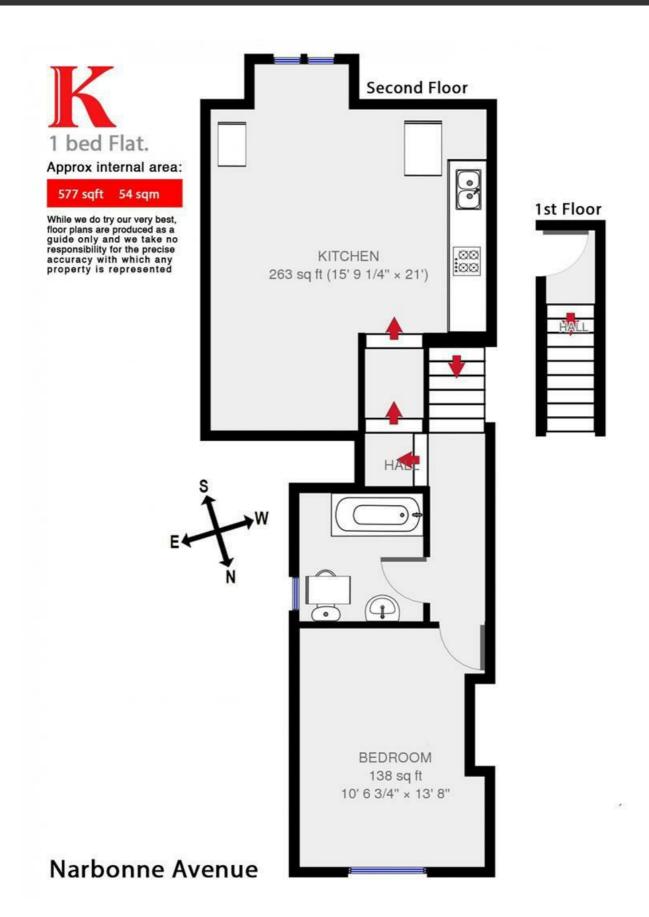

## **Property Details**

This lovely one bedroom, top floor flat is situated on one of the loveliest roads in Clapham, right by the common. This spacious flat comprises a large double bedroom, an elegant open plan reception and kitchen area and a sleek family sized bathroom. Living here you'll be around a three minute walk from Clapham Common and in walking distance of all that Clapham high street has to offer in terms of chained and local restaurants, shops and bars.

## **Features**

- One double bedroom
- Modern family sized bathroom
- Open plan kitchen and living room
- Bright and Airy
- Close to Clapham
  Common
- Around a nine minute walk to Clapham south station