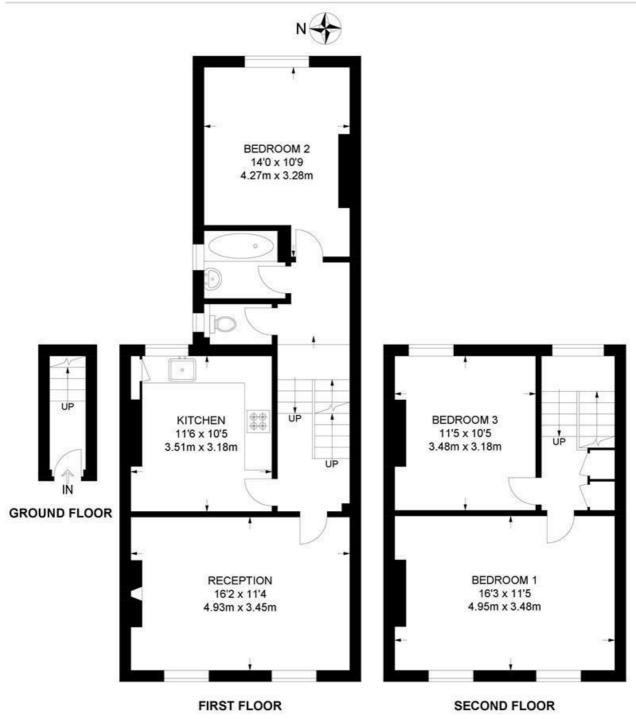

## Concanon Road, SW2

3 Bedroom Flat

APPROXIMATE GROSS INTERNAL AREA: 1005 SQ FT / 93.4 SQ M

K

While we try our very best, floor plans are produced as a guide only and we take no responsibility for the precise accuracy with which any property is represented.