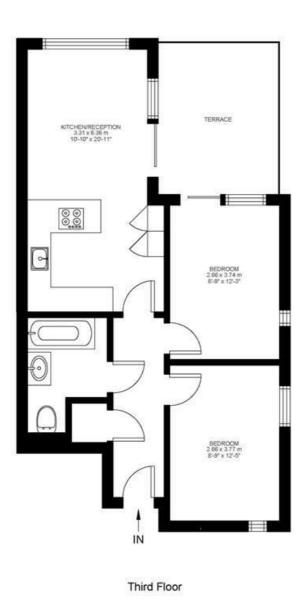

## **Property Details**

2 bedroom flat to let

A sleek, luxurious two bedroom flat. This development is engineered throughout for a sense of space, luxury and light through a fluid design which makes excellent use of the already generous footprint of each unit. This flat offers a wonderful private balcony as well as access to a brilliant communal roof terrace over looking Brixton. Set next to a charming conservation area, the development offers modernity and quality in a tranquil area a stone's throw from the heart of vibrant Brixton. Brockwell Park is only three minutes walk away, as are an enormous quantity and variety of nightlife, and three stations are within easy reach.

Features

- Two bedrooms
- Communal roof terrace

**Furnished** 

- Modern development
- Bright and airy
- Close to Central Brixton
- Private balcony
- Minutes from Brockwell Park

Council tax band C EPC rating B (82)