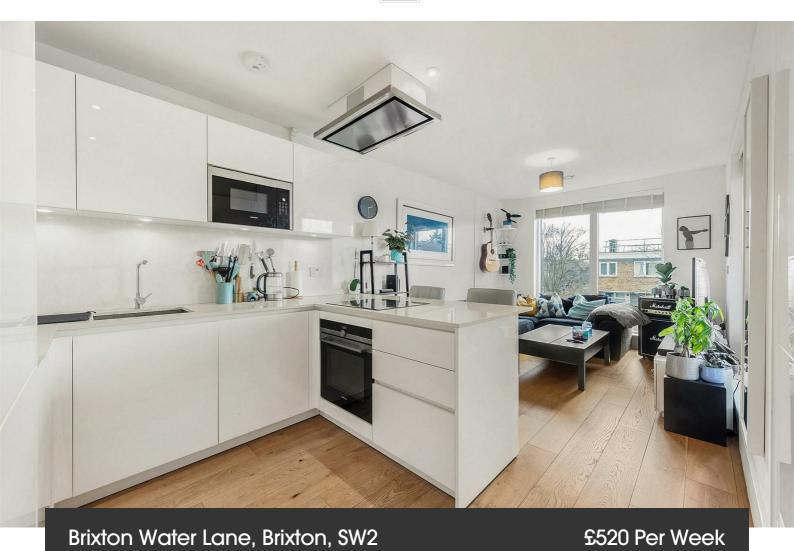

## **Property Details**

2 bedroom flat to let

A sleek, luxurious two bedroom flat. This development is engineered throughout for a sense of space, luxury and light through a fluid design which makes excellent use of the already generous footprint of each unit. This flat offers a wonderful private balcony as well as access to a brilliant communal roof terrace over looking Brixton. Set next to a charming conservation area, the development offers modernity and quality in a tranquil area a stone's throw from the heart of vibrant Brixton. Brockwell Park is only three minutes walk away, as are an enormous quantity and variety of nightlife, and three stations are within easy reach.

Features

- Two bedrooms
- Communal roof terrace

**Furnished** 

- Modern development
- Bright and airy
- Close to Central Brixton
- Private balcony
- Minutes from Brockwell Park

Council tax band C EPC rating B (82)