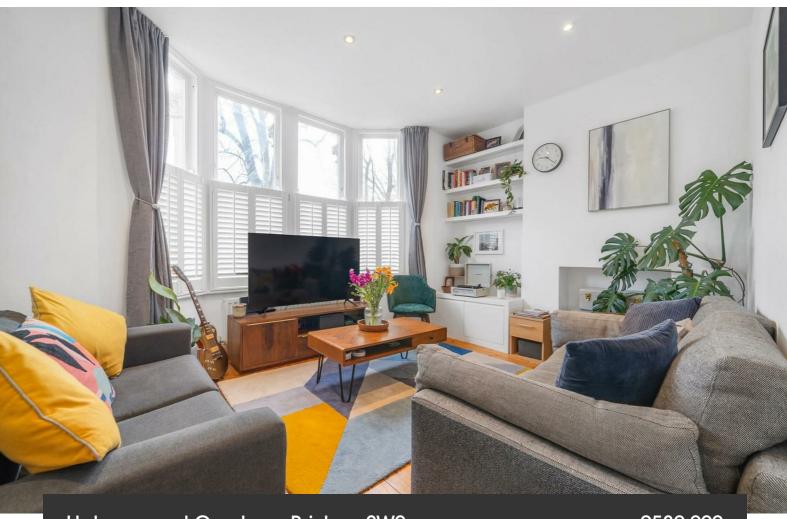

## **Property Details**

A charming two double-bedroom Victorian garden flat, overlooking the picturesque Holmewood Gardens in an extremely popular residential pocket. Beautifully presented with a blend of character and contemporary style, the property boasts original Victorian tiling in the welcoming hallway. The front bedroom, currently used as a cosy lounge, features high ceilings, wooden floors, bespoke shelving with LED lighting, and a charming bay window with shutters. At the rear, the open-plan reception was refurbished in 2020 with a stylish blue kitchen, Bosch appliances, and an induction hob, creating a sociable and functional space with views over the private garden. Re-landscaped in 2022, the garden offers a stylish seating area and faux lawn for year-round greenery, with side access for convenience. The second double bedroom benefits from French doors to the garden, while the neutral bathroom separating the bedrooms. A cellar provides additional storage, and a new boiler was installed three years ago. Offering nearly 750 square feet, the layout is flexible, and adaptable as either a one or two-bedroom home to suit the buyer's needs.