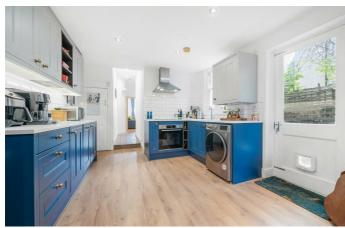

## **Property Details**

A charming two double-bedroom Victorian garden flat, overlooking the picturesque Holmewood Gardens in an extremely popular residential pocket. Beautifully presented with a blend of character and contemporary style, the property boasts original Victorian tiling in the welcoming hallway. The front bedroom, currently used as a cosy lounge, features high ceilings, wooden floors, bespoke shelving with LED lighting, and a charming bay window with shutters. At the rear, the open-plan reception was refurbished in 2020 with a stylish blue kitchen, Bosch appliances, and an induction hob, creating a sociable and functional space with views over the private garden. Re-landscaped in 2022, the garden offers a stylish seating area and faux lawn for year-round greenery, with side access for convenience. The second double bedroom benefits from French doors to the garden, while the neutral bathroom separating the bedrooms. A cellar provides additional storage, and a new boiler was installed three years ago. Offering nearly 750 square feet, the layout is flexible, and adaptable as either a one or two-bedroom home to suit the buyer's needs.