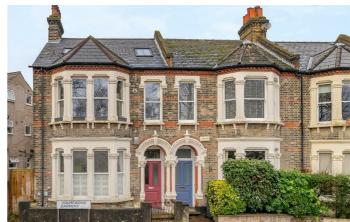

Holmewood Gardens, Brixton, SW2

2 bedroom flat - conversion for sale

£530,000

Share of Freehold

## **Property Details**

A charming two double-bedroom Victorian garden flat, overlooking the picturesque Holmewood Gardens in an extremely popular residential pocket. Beautifully presented with a blend of character and contemporary style, the property boasts original Victorian tiling in the welcoming hallway. The front bedroom, currently used as a cosy lounge, features high ceilings, wooden floors, bespoke shelving with LED lighting, and a charming bay window with shutters. At the rear, the open-plan reception was refurbished in 2020 with a stylish blue kitchen, Bosch appliances, and an induction hob, creating a sociable and functional space with views over the private garden. Re-landscaped in 2022, the garden offers a stylish seating area and faux lawn for year-round greenery, with side access for convenience. The second double bedroom benefits from French doors to the garden, while the neutral bathroom separating the bedrooms. A cellar provides additional storage, and a new boiler was installed three years ago. Offering nearly 750 square feet, the layout is flexible, and adaptable as either a one or two-bedroom home to suit the buyer's needs.