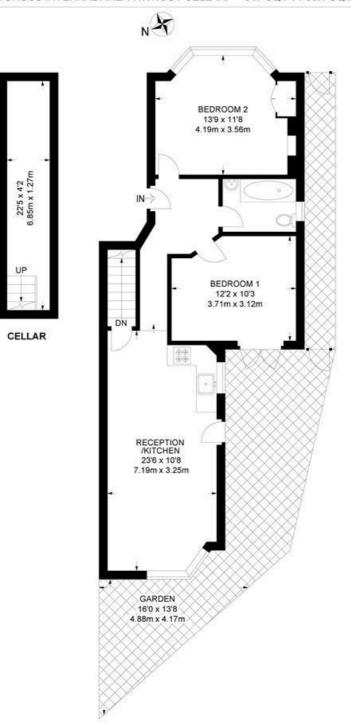

#### Holmewood Gardens, SW2 2 Bedroom Flat

APPROXIMATE GROSS INTERNAL AREA WITH CELLAR: APPROXIMATE GROSS INTERNAL AREA WITHOUT CELLAR: 647 SQ FT / 60.1 SQ M

740 SQ FT / 68.7 SQ M

**GROUND FLOOR** 

While we try our very best, floor plans are produced as a guide only and we take no responsibility for the precise accuracy with which any property is represented.