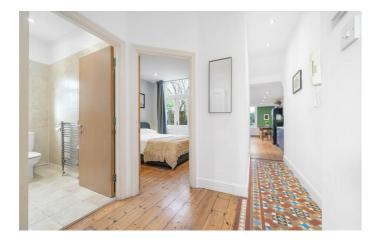

## **Property Details**

A charming two double-bedroom Victorian garden flat, overlooking the picturesque Holmewood Gardens in an extremely popular residential pocket. Beautifully presented with a blend of character and contemporary style, the property boasts original Victorian tiling in the welcoming hallway. The front bedroom, currently used as a cosy lounge, features high ceilings, wooden floors, bespoke shelving with LED lighting, and a charming bay window with shutters. At the rear, the open-plan reception was refurbished in 2020 with a stylish blue kitchen, Bosch appliances, and an induction hob, creating a sociable and functional space with views over the private garden. Re-landscaped in 2022, the garden offers a stylish seating area and faux lawn for year-round greenery, with side access for convenience. The second double bedroom benefits from French doors to the garden, while the neutral bathroom separating the bedrooms. A cellar provides additional storage, and a new boiler was installed three years ago. Offering nearly 750 square feet, the layout is flexible, and adaptable as either a one or two-bedroom home to suit the buyer's needs.