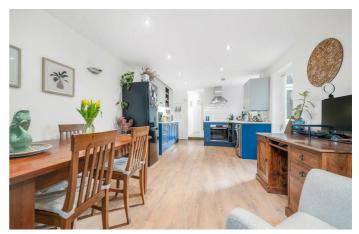

## **Property Details**

A charming two double-bedroom Victorian garden flat, overlooking the picturesque Holmewood Gardens in an extremely popular residential pocket. Beautifully presented with a blend of character and contemporary style, the property boasts original Victorian tiling in the welcoming hallway. The front bedroom, currently used as a cosy lounge, features high ceilings, wooden floors, bespoke shelving with LED lighting, and a charming bay window with shutters. At the rear, the open-plan reception was refurbished in 2020 with a stylish blue kitchen, Bosch appliances, and an induction hob, creating a sociable and functional space with views over the private garden. Re-landscaped in 2022, the garden offers a stylish seating area and faux lawn for year-round greenery, with side access for convenience. The second double bedroom benefits from French doors to the garden, while the neutral bathroom separating the bedrooms. A cellar provides additional storage, and a new boiler was installed three years ago. Offering nearly 750 square feet, the layout is flexible, and adaptable as either a one or two-bedroom home to suit the buyer's needs.