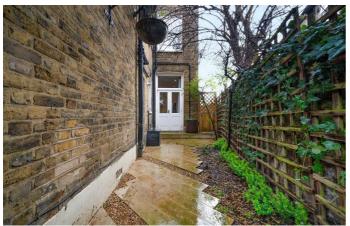

## **Property Details**

A charming two double-bedroom Victorian garden flat, overlooking the picturesque Holmewood Gardens in an extremely popular residential pocket. Beautifully presented with a blend of character and contemporary style, the property boasts original Victorian tiling in the welcoming hallway. The front bedroom, currently used as a cosy lounge, features high ceilings, wooden floors, bespoke shelving with LED lighting, and a charming bay window with shutters. At the rear, the open-plan reception was refurbished in 2020 with a stylish blue kitchen, Bosch appliances, and an induction hob, creating a sociable and functional space with views over the private garden. Re-landscaped in 2022, the garden offers a stylish seating area and faux lawn for year-round greenery, with side access for convenience. The second double bedroom benefits from French doors to the garden, while the neutral bathroom separating the bedrooms. A cellar provides additional storage, and a new boiler was installed three years ago. Offering nearly 750 square feet, the layout is flexible, and adaptable as either a one or two-bedroom home to suit the buyer's needs.