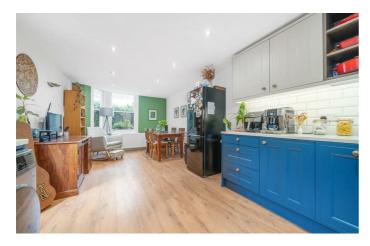

## **Property Details**

A charming two double-bedroom Victorian garden flat, overlooking the picturesque Holmewood Gardens in an extremely popular residential pocket. Beautifully presented with a blend of character and contemporary style, the property boasts original Victorian tiling in the welcoming hallway. The front bedroom, currently used as a cosy lounge, features high ceilings, wooden floors, bespoke shelving with LED lighting, and a charming bay window with shutters. At the rear, the open-plan reception was refurbished in 2020 with a stylish blue kitchen, Bosch appliances, and an induction hob, creating a sociable and functional space with views over the private garden. Re-landscaped in 2022, the garden offers a stylish seating area and faux lawn for year-round greenery, with side access for convenience. The second double bedroom benefits from French doors to the garden, while the neutral bathroom separating the bedrooms. A cellar provides additional storage, and a new boiler was installed three years ago. Offering nearly 750 square feet, the layout is flexible, and adaptable as either a one or two-bedroom home to suit the buyer's needs.