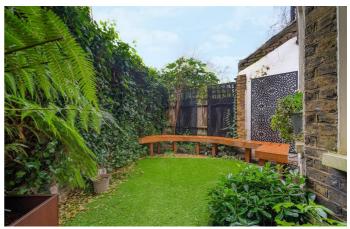

## **Property Details**

A charming two double-bedroom Victorian garden flat, overlooking the picturesque Holmewood Gardens in an extremely popular residential pocket. Beautifully presented with a blend of character and contemporary style, the property boasts original Victorian tiling in the welcoming hallway. The front bedroom, currently used as a cosy lounge, features high ceilings, wooden floors, bespoke shelving with LED lighting, and a charming bay window with shutters. At the rear, the open-plan reception was refurbished in 2020 with a stylish blue kitchen, Bosch appliances, and an induction hob, creating a sociable and functional space with views over the private garden. Re-landscaped in 2022, the garden offers a stylish seating area and faux lawn for year-round greenery, with side access for convenience. The second double bedroom benefits from French doors to the garden, while the neutral bathroom separating the bedrooms. A cellar provides additional storage, and a new boiler was installed three years ago. Offering nearly 750 square feet, the layout is flexible, and adaptable as either a one or two-bedroom home to suit the buyer's needs.