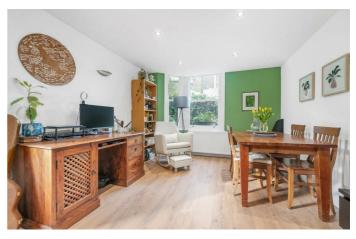

## **Property Details**

A charming two double-bedroom Victorian garden flat, overlooking the picturesque Holmewood Gardens in an extremely popular residential pocket. Beautifully presented with a blend of character and contemporary style, the property boasts original Victorian tiling in the welcoming hallway. The front bedroom, currently used as a cosy lounge, features high ceilings, wooden floors, bespoke shelving with LED lighting, and a charming bay window with shutters. At the rear, the open-plan reception was refurbished in 2020 with a stylish blue kitchen, Bosch appliances, and an induction hob, creating a sociable and functional space with views over the private garden. Re-landscaped in 2022, the garden offers a stylish seating area and faux lawn for year-round greenery, with side access for convenience. The second double bedroom benefits from French doors to the garden, while the neutral bathroom separating the bedrooms. A cellar provides additional storage, and a new boiler was installed three years ago. Offering nearly 750 square feet, the layout is flexible, and adaptable as either a one or two-bedroom home to suit the buyer's needs.