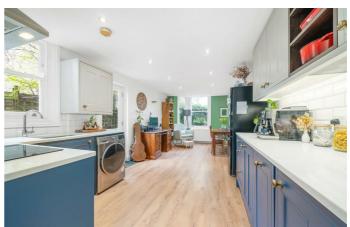

## **Property Details**

A charming two double-bedroom Victorian garden flat, overlooking the picturesque Holmewood Gardens in an extremely popular residential pocket. Beautifully presented with a blend of character and contemporary style, the property boasts original Victorian tiling in the welcoming hallway. The front bedroom, currently used as a cosy lounge, features high ceilings, wooden floors, bespoke shelving with LED lighting, and a charming bay window with shutters. At the rear, the open-plan reception was refurbished in 2020 with a stylish blue kitchen, Bosch appliances, and an induction hob, creating a sociable and functional space with views over the private garden. Re-landscaped in 2022, the garden offers a stylish seating area and faux lawn for year-round greenery, with side access for convenience. The second double bedroom benefits from French doors to the garden, while the neutral bathroom separating the bedrooms. A cellar provides additional storage, and a new boiler was installed three years ago. Offering nearly 750 square feet, the layout is flexible, and adaptable as either a one or two-bedroom home to suit the buyer's needs.