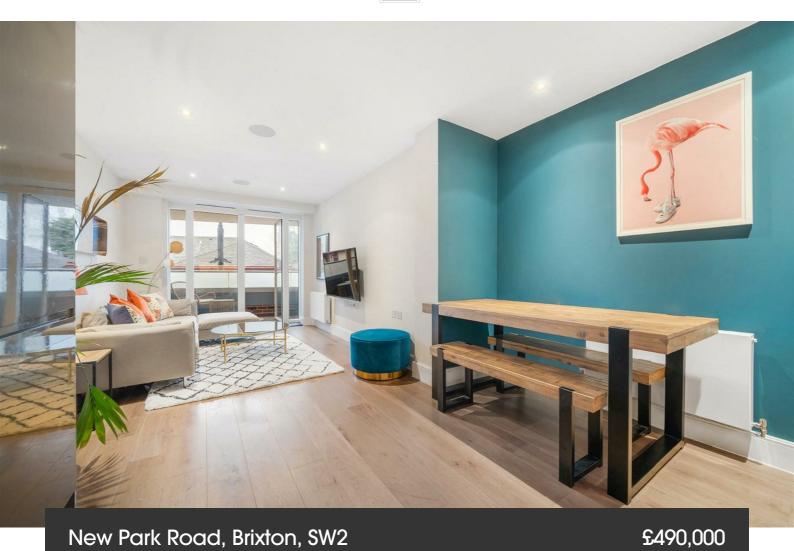

## **Property Details**

2 bedroom flat - purpose built for sale

A stunning example of a two bedroom, two bathroom flat with a private terrace off both lounge and bedroom. The building benefits from a secure cycle storage at the back of the property as well as a communal courtyard. This beautifully presented apartment feels like a home the moment you walk through the door. The property comprises a large and airy open-plan reception room with double doors leading to the private terrace. The sleek, contemporary kitchen is finished to a high standard, fitted with all the latest mod cons including a wine fridge and a boiling water tap. Adjacent is the first double bedroom, with access to the terrace this tranquil room has multiple built-in wardrobes. The principal bedroom is a sizeable double with a contemporary en-suite bathroom. The two bathrooms in this apartment boast a high standard of fittings with a warm and inviting feel. With three storage cupboards within the hallway, there are plenty of storage options. There are also Smart features including a built-in Sonos sound system in the lounge and principal bedroom, Nest central heating, a Wifi oven and video entry phone.

### **Features**

- Two double bedrooms
- Two bathrooms
- Private terrace with sunset views

Leasehold

- Secure modern development
- Nearly 800 square feet of internal living space
- Bike storage and communal courtyard
- Outstanding build warranty
- Tucked away quietly off Brixton Hill
- Local amenities on the doorstep
- Chain-free