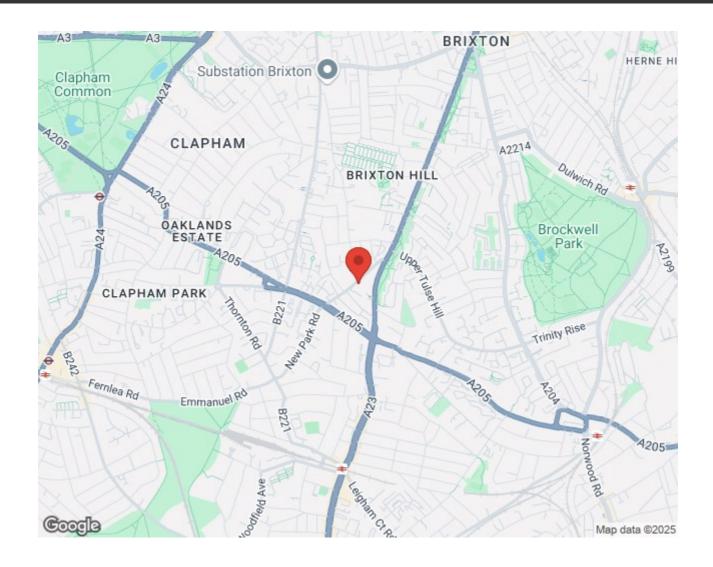

ven and video entry phone.

Council tax band D EPC rating B (83)

### **Features**

- Two double bedrooms
- Two bathrooms
- Private terrace with sunset views

Leasehold

- Secure modern development
- Nearly 800 square feet of internal living space
- Bike storage and communal courtyard
- Outstanding build warranty
- Tucked away quietly off Brixton Hill
- Local amenities on the doorstep
- Chain-free

















# Keating Estates



















New Park Road, Brixton, SW2

## New Park Road, SW2 2 Bedroom Flat

APPROXIMATE GROSS INTERNAL AREA: 774 SQ FT / 72 SQ M





**FIRST FLOOR** 



While we try our very best, floor plans are produced as a guide only and we take no responsibility for the precise accuracy with which any property is represented.



### New Park Road, Brixton, SW2