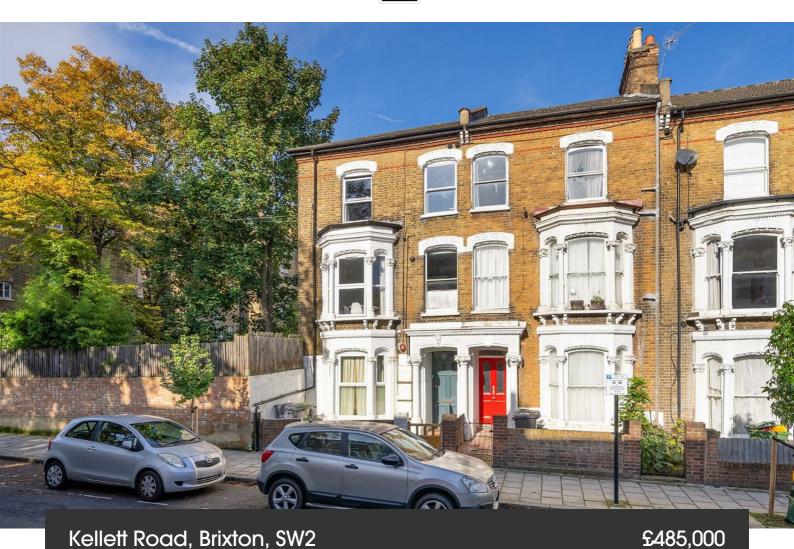

**Property Details** 

2 bedroom flat - conversion for sale

An enticing two bedroom end-of-terrace Victorian apartment on a street highly regarded for its character and proximity to the tube, fashionable bars, eateries and Brockwell Park. Enjoying a bright and private ambience due to the elevated position, this centrally located home is ready to move into straight away with the potential to add your own touches. All windows have been recently replaced, sparing the new purchaser the expense. Forming the heart of the home is an inviting reception room with plenty of space in which to unwind or dine, boasting large windows with high ceilings adding to the airy feel. The separate kitchen offers a sense of contemporary chic, wrapping around to maximise storage and countertops, a pleasant yet practical space. Ideal for sharers, both bedrooms are large enough to have a double bed plus storage and are separated from one another whilst still being tucked away at the rear with leafy views. The bathroom is equipped with a bathtub plus overhead shower Of further benefit there is plenty of storage on offer, within a landing cupboard also the large loft.

## Kellett Road, Brixton, SW2