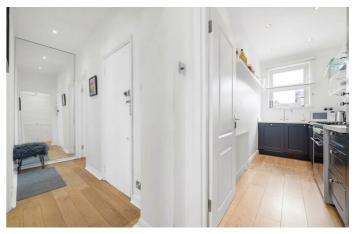

## **Property Details**

A stylish one bedroom period conversion with a unique horseshoe layout, set on the first floor of a semi-detached house. Bright and private, this thoughtfully designed home is enhanced by generous windows. The reception room is a versatile space with two large windows flooding it with natural light. There's ample room for lounging and dining, plus a handy nook ideal for a study or reading corner. Contemporary flooring and sleek downlighting add modern appeal. The separate shaker-style kitchen blends classic and contemporary design in an elegant hue, a charming range cooker, shelving for display storage, and a well-placed sink below the window. The peaceful rear bedroom boasts fitted wardrobes and leafy views, while the luxurious marbled bathroom offers a double-ended bathtub and overhead rain shower. For outdoor enthusiasts, there's the option to apply for nearby allotments at the back of the property. A beautifully designed home in an excellent location.