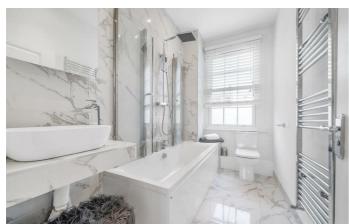

## **Property Details**

A stylish one bedroom period conversion with a unique horseshoe layout, set on the first floor of a semi-detached house. Bright and private, this thoughtfully designed home is enhanced by generous windows. The reception room is a versatile space with two large windows flooding it with natural light. There's ample room for lounging and dining, plus a handy nook ideal for a study or reading corner. Contemporary flooring and sleek downlighting add modern appeal. The separate shaker-style kitchen blends classic and contemporary design in an elegant hue, a charming range cooker, shelving for display storage, and a well-placed sink below the window. The peaceful rear bedroom boasts fitted wardrobes and leafy views, while the luxurious marbled bathroom offers a double-ended bathtub and overhead rain shower. For outdoor enthusiasts, there's the option to apply for nearby allotments at the back of the property. A beautifully designed home in an excellent location.