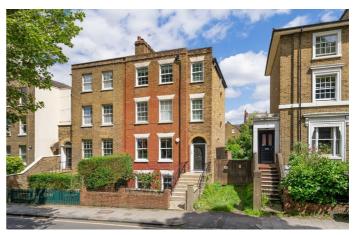

Bedford Road, Clapham, SW4 1 bedroom flat - conversion for sale

## **Property Details**

A stylish one bedroom period conversion with a unique horseshoe layout, set on the first floor of a semi-detached house. Bright and private, this thoughtfully designed home is enhanced by generous windows. The reception room is a versatile space with two large windows flooding it with natural light. There's ample room for lounging and dining, plus a handy nook ideal for a study or reading corner. Contemporary flooring and sleek downlighting add modern appeal. The separate shaker-style kitchen blends classic and contemporary design in an elegant hue, a charming range cooker, shelving for display storage, and a well-placed sink below the window. The peaceful rear bedroom boasts fitted wardrobes and leafy views, while the luxurious marbled bathroom offers a double-ended bathtub and overhead rain shower. For outdoor enthusiasts, there's the option to apply for nearby allotments at the back of the property. A beautifully designed home in an excellent location.