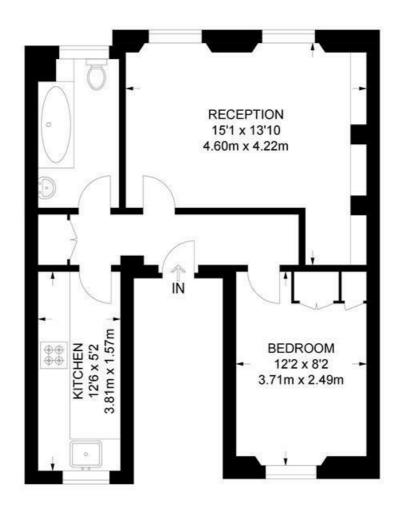

### Bedford Road, SW4

1 Bedroom Flat

APPROXIMATE GROSS INTERNAL AREA: 450 SQ FT / 41.8 SQ M

### FIRST FLOOR

While we try our very best, floor plans are produced as a guide only and we take no responsibility for the precise accuracy with which any property is represented.