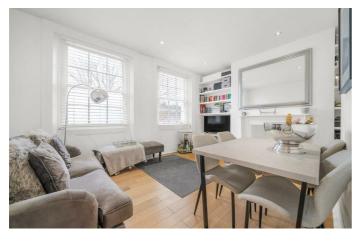

## **Property Details**

A stylish one bedroom period conversion with a unique horseshoe layout, set on the first floor of a semi-detached house. Bright and private, this thoughtfully designed home is enhanced by generous windows. The reception room is a versatile space with two large windows flooding it with natural light. There's ample room for lounging and dining, plus a handy nook ideal for a study or reading corner. Contemporary flooring and sleek downlighting add modern appeal. The separate shaker-style kitchen blends classic and contemporary design in an elegant hue, a charming range cooker, shelving for display storage, and a well-placed sink below the window. The peaceful rear bedroom boasts fitted wardrobes and leafy views, while the luxurious marbled bathroom offers a double-ended bathtub and overhead rain shower. For outdoor enthusiasts, there's the option to apply for nearby allotments at the back of the property. A beautifully designed home in an excellent location.