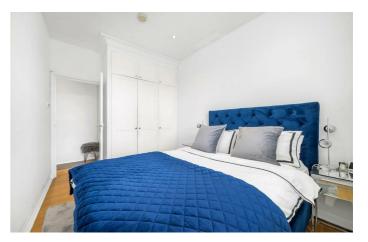

## **Property Details**

A stylish one bedroom period conversion with a unique horseshoe layout, set on the first floor of a semi-detached house. Bright and private, this thoughtfully designed home is enhanced by generous windows. The reception room is a versatile space with two large windows flooding it with natural light. There's ample room for lounging and dining, plus a handy nook ideal for a study or reading corner. Contemporary flooring and sleek downlighting add modern appeal. The separate shaker-style kitchen blends classic and contemporary design in an elegant hue, a charming range cooker, shelving for display storage, and a well-placed sink below the window. The peaceful rear bedroom boasts fitted wardrobes and leafy views, while the luxurious marbled bathroom offers a double-ended bathtub and overhead rain shower. For outdoor enthusiasts, there's the option to apply for nearby allotments at the back of the property. A beautifully designed home in an excellent location.