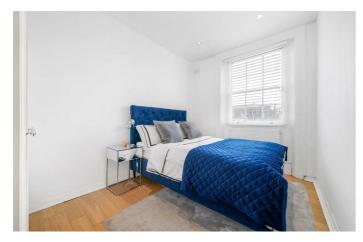

## **Property Details**

A stylish one bedroom period conversion with a unique horseshoe layout, set on the first floor of a semi-detached house. Bright and private, this thoughtfully designed home is enhanced by generous windows. The reception room is a versatile space with two large windows flooding it with natural light. There's ample room for lounging and dining, plus a handy nook ideal for a study or reading corner. Contemporary flooring and sleek downlighting add modern appeal. The separate shaker-style kitchen blends classic and contemporary design in an elegant hue, a charming range cooker, shelving for display storage, and a well-placed sink below the window. The peaceful rear bedroom boasts fitted wardrobes and leafy views, while the luxurious marbled bathroom offers a double-ended bathtub and overhead rain shower. For outdoor enthusiasts, there's the option to apply for nearby allotments at the back of the property. A beautifully designed home in an excellent location.