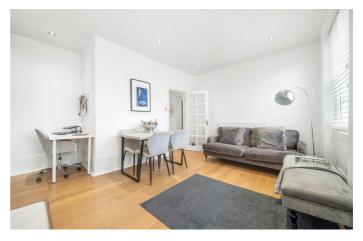

## **Property Details**

A stylish one bedroom period conversion with a unique horseshoe layout, set on the first floor of a semi-detached house. Bright and private, this thoughtfully designed home is enhanced by generous windows. The reception room is a versatile space with two large windows flooding it with natural light. There's ample room for lounging and dining, plus a handy nook ideal for a study or reading corner. Contemporary flooring and sleek downlighting add modern appeal. The separate shaker-style kitchen blends classic and contemporary design in an elegant hue, a charming range cooker, shelving for display storage, and a well-placed sink below the window. The peaceful rear bedroom boasts fitted wardrobes and leafy views, while the luxurious marbled bathroom offers a double-ended bathtub and overhead rain shower. For outdoor enthusiasts, there's the option to apply for nearby allotments at the back of the property. A beautifully designed home in an excellent location.