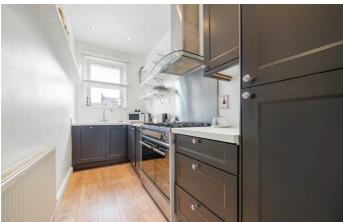

## **Property Details**

A stylish one bedroom period conversion with a unique horseshoe layout, set on the first floor of a semi-detached house. Bright and private, this thoughtfully designed home is enhanced by generous windows. The reception room is a versatile space with two large windows flooding it with natural light. There's ample room for lounging and dining, plus a handy nook ideal for a study or reading corner. Contemporary flooring and sleek downlighting add modern appeal. The separate shaker-style kitchen blends classic and contemporary design in an elegant hue, a charming range cooker, shelving for display storage, and a well-placed sink below the window. The peaceful rear bedroom boasts fitted wardrobes and leafy views, while the luxurious marbled bathroom offers a double-ended bathtub and overhead rain shower. For outdoor enthusiasts, there's the option to apply for nearby allotments at the back of the property. A beautifully designed home in an excellent location.