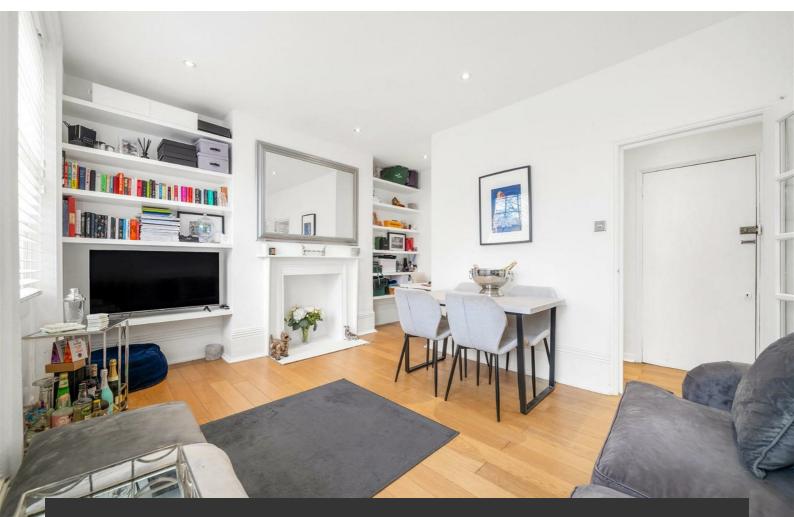

## **Property Details**

A stylish one bedroom period conversion with a unique horseshoe layout, set on the first floor of a semi-detached house. Bright and private, this thoughtfully designed home is enhanced by generous windows. The reception room is a versatile space with two large windows flooding it with natural light. There's ample room for lounging and dining, plus a handy nook ideal for a study or reading corner. Contemporary flooring and sleek downlighting add modern appeal. The separate shaker-style kitchen blends classic and contemporary design in an elegant hue, a charming range cooker, shelving for display storage, and a well-placed sink below the window. The peaceful rear bedroom boasts fitted wardrobes and leafy views, while the luxurious marbled bathroom offers a double-ended bathtub and overhead rain shower. For outdoor enthusiasts, there's the option to apply for nearby allotments at the back of the property. A beautifully designed home in an excellent location.