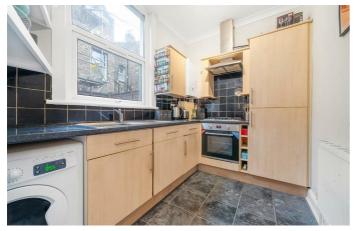

# **Property Details**

A bright and airy two double-bedroom apartment with a South-West facing garden, set on the ground floor of a grand double-fronted Victorian townhouse in a popular residential cul-de-sac. Thoughtfully arranged in a rare horseshoe layout, the property boasts two beautiful bay windows, enhancing the sense of space and light. The home is neutrally presented and ready to move into, with scope to personalise over time. Recent updates include new electrics two years ago and a new boiler just last year. High, corniced ceilings frame the inviting reception room, offering generous proportions to accommodate a dining area, ideal for entertaining. The separate kitchen provides plentiful storage and a pleasant garden view. The South-West facing garden, re-landscaped two years ago, is a suntrap perfect for relaxing and entertaining, with he potential to add your own planters and lighting features to create your own outdoor oasis. Both bedrooms are spacious doubles, positioned for privacy, with the principal bedroom featuring a charming bay window, and the second overlooking the garden. A neatly presented bathroom with a bathtub plus overhead shower completes this lovely home.