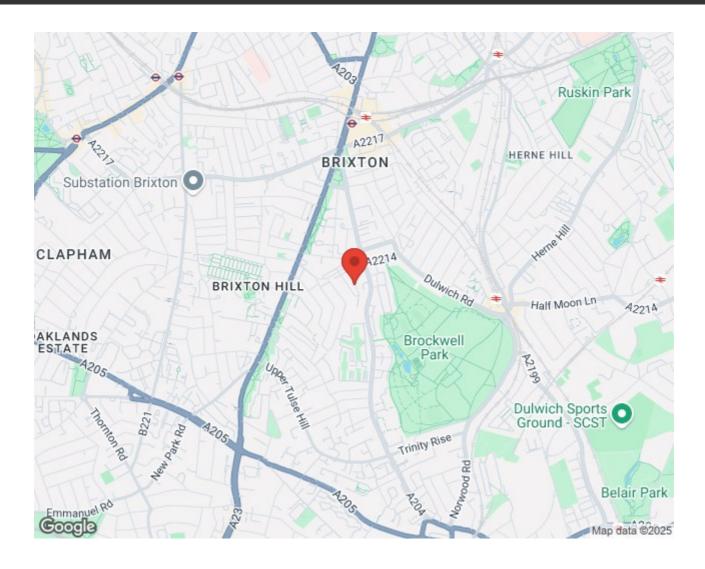

#### **Features**

- Two double bedrooms
- South-West facing private garden
- Double-fronted Victorian conversion
- Potential to add your own decorative stamp
- Local supermarket, bakery and eateries on the doorstep
- Brixton and Herne Hill both around a ten minute walk
- Brockwell Park a five-minute stroll away
- Share of freehold
- Chain-free

### Appach Road, Brixton, SW2