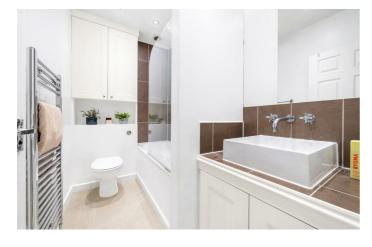

# **Property Details**

A bright and airy two double-bedroom apartment with a South-West facing garden, set on the ground floor of a grand double-fronted Victorian townhouse in a popular residential cul-de-sac. Thoughtfully arranged in a rare horseshoe layout, the property boasts two beautiful bay windows, enhancing the sense of space and light. The home is neutrally presented and ready to move into, with scope to personalise over time. Recent updates include new electrics two years ago and a new boiler just last year. High, corniced ceilings frame the inviting reception room, offering generous proportions to accommodate a dining area, ideal for entertaining. The separate kitchen provides plentiful storage and a pleasant garden view. The South-West facing garden, re-landscaped two years ago, is a suntrap perfect for relaxing and entertaining, with he potential to add your own planters and lighting features to create your own outdoor oasis. Both bedrooms are spacious doubles, positioned for privacy, with the principal bedroom featuring a charming bay window, and the second overlooking the garden. A neatly presented bathroom with a bathtub plus overhead shower completes this lovely home.