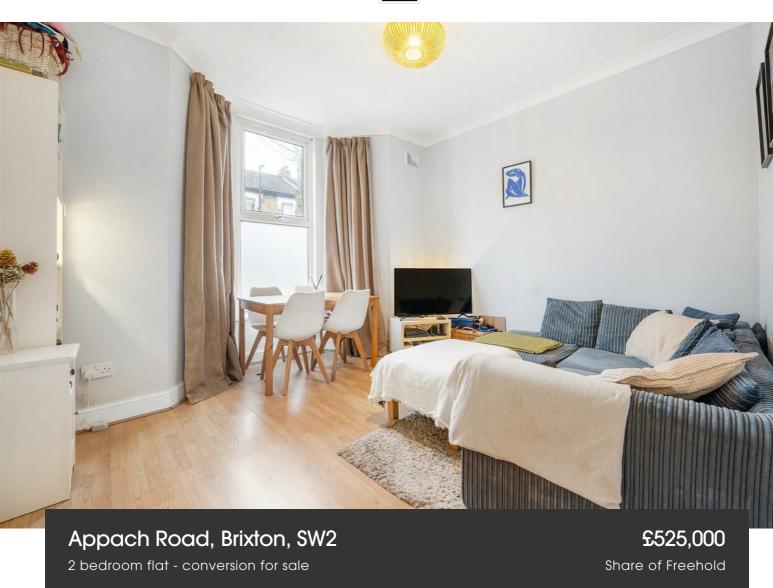

# **Property Details**

A bright and airy two double-bedroom apartment with a South-West facing garden, set on the ground floor of a grand double-fronted Victorian townhouse in a popular residential cul-de-sac. Thoughtfully arranged in a rare horseshoe layout, the property boasts two beautiful bay windows, enhancing the sense of space and light. The home is neutrally presented and ready to move into, with scope to personalise over time. Recent updates include new electrics two years ago and a new boiler just last year. High, corniced ceilings frame the inviting reception room, offering generous proportions to accommodate a dining area, ideal for entertaining. The separate kitchen provides plentiful storage and a pleasant garden view. The South-West facing garden, re-landscaped two years ago, is a suntrap perfect for relaxing and entertaining, with he potential to add your own planters and lighting features to create your own outdoor oasis. Both bedrooms are spacious doubles, positioned for privacy, with the principal bedroom featuring a charming bay window, and the second overlooking the garden. A neatly presented bathroom with a bathtub plus overhead shower completes this lovely home.

### Appach Road, Brixton, SW2