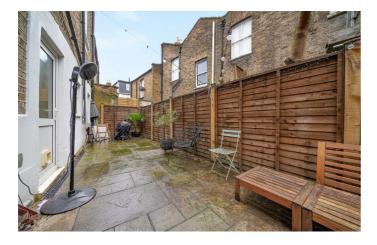

# **Property Details**

A bright and airy two double-bedroom apartment with a South-West facing garden, set on the ground floor of a grand double-fronted Victorian townhouse in a popular residential cul-de-sac. Thoughtfully arranged in a rare horseshoe layout, the property boasts two beautiful bay windows, enhancing the sense of space and light. The home is neutrally presented and ready to move into, with scope to personalise over time. Recent updates include new electrics two years ago and a new boiler just last year. High, corniced ceilings frame the inviting reception room, offering generous proportions to accommodate a dining area, ideal for entertaining. The separate kitchen provides plentiful storage and a pleasant garden view. The South-West facing garden, re-landscaped two years ago, is a suntrap perfect for relaxing and entertaining, with he potential to add your own planters and lighting features to create your own outdoor oasis. Both bedrooms are spacious doubles, positioned for privacy, with the principal bedroom featuring a charming bay window, and the second overlooking the garden. A neatly presented bathroom with a bathtub plus overhead shower completes this lovely home.

#### **Features**

- Two double bedrooms
- South-West facing private garden
- Double-fronted Victorian conversion
- Potential to add your own decorative stamp
- Local supermarket, bakery and eateries on the doorstep
- Brixton and Herne Hill both around a ten minute walk
- Brockwell Park a five-minute stroll away
- Share of freehold
- Chain-free