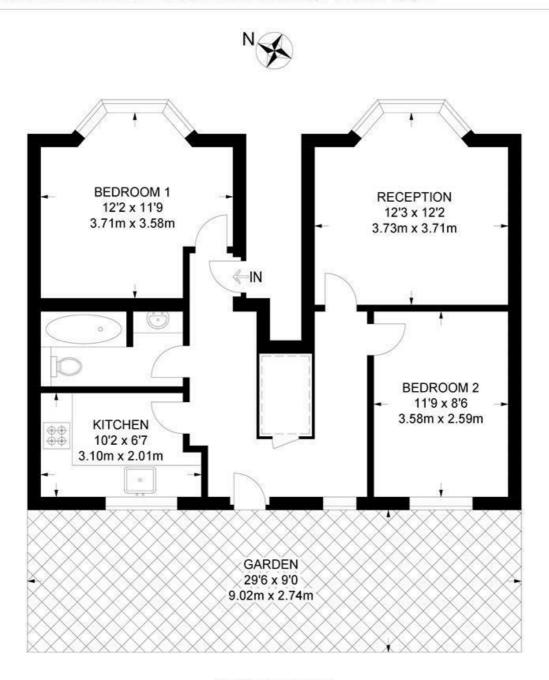

## Appach Road, SW2 2 Bedroom Flat

APPROXIMATE GROSS INTERNAL AREA: 615 SQ FT / 57.1 SQ M

#### **GROUND FLOOR**

While we try our very best, floor plans are produced as a guide only and we take no responsibility for the precise accuracy with which any property is represented.