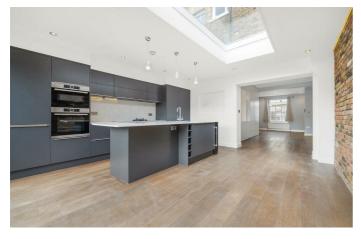

## **Property Details**

This stunning three bedroom, three bathroom period townhouse with a beautifully landscaped South-facing garden, has been meticulously refurbished to create a stylish yet functional home blending contemporary and period charm. The expansive ground floor boasts a thoughtfully designed layout, complete with a WC. The spacious lounge accommodates a large sofa and formal dining area, complemented by floorto-ceiling built-in storage. A modern, well-equipped kitchen features integrated appliances, a large island, and a sociable breakfast bar, all illuminated by a skylight. Bi-fold doors seamlessly connect to the private South-facing garden, complete with raised decking, artificial lawn, and ambient lighting—perfect for alfresco dining. Upstairs, three double bedrooms include two impressive suites with built-in wardrobes and en-suite shower rooms, while the third enjoys leafy views. A stylish main bathroom features a bathtub with an overhead shower. Additional benefits include a rear gate, a handy shed, and an ADT alarm system for added security. A beautifully presented home designed for modern family living. **£925,000** Freehold