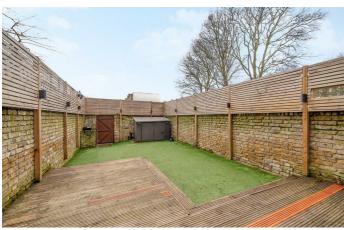

## **Property Details**

This stunning three bedroom, three bathroom period townhouse with a beautifully landscaped South-facing garden, has been meticulously refurbished to create a stylish yet functional home blending contemporary and period charm. The expansive ground floor boasts a thoughtfully designed layout, complete with a WC. The spacious lounge accommodates a large sofa and formal dining area, complemented by floorto-ceiling built-in storage. A modern, well-equipped kitchen features integrated appliances, a large island, and a sociable breakfast bar, all illuminated by a skylight. Bi-fold doors seamlessly connect to the private South-facing garden, complete with raised decking, artificial lawn, and ambient lighting—perfect for alfresco dining. Upstairs, three double bedrooms include two impressive suites with built-in wardrobes and en-suite shower rooms, while the third enjoys leafy views. A stylish main bathroom features a bathtub with an overhead shower. Additional benefits include a rear gate, a handy shed, and an ADT alarm system for added security. A beautifully presented home designed for modern family living. **£925,000** Freehold