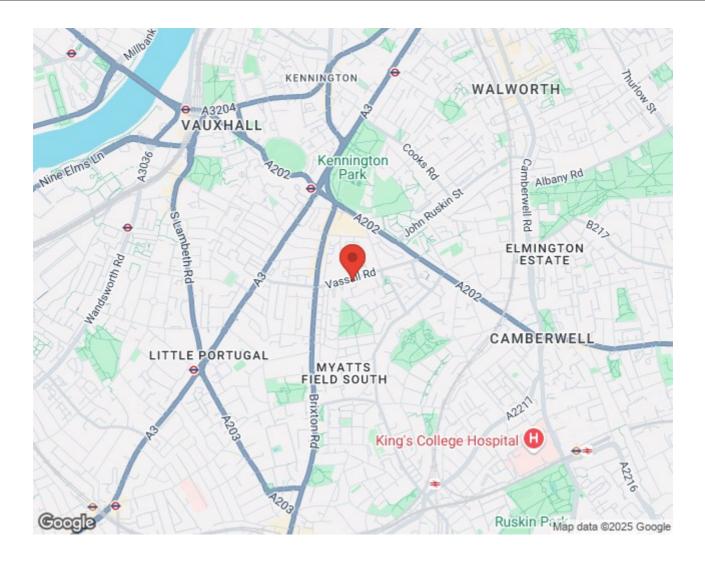

### Features

- Three double bedrooms
- Three bathrooms plus WC
- South-Facing landscaped garden
- Period townhouse
- Set between Oval, Camberwell and Brixton
- Multiple parks on the doorstep
- Local amenities and eateries
- Northern line a twelve-minute stroll
- Victoria line and Thameslink within walking distance
- Chain-free. Freehold