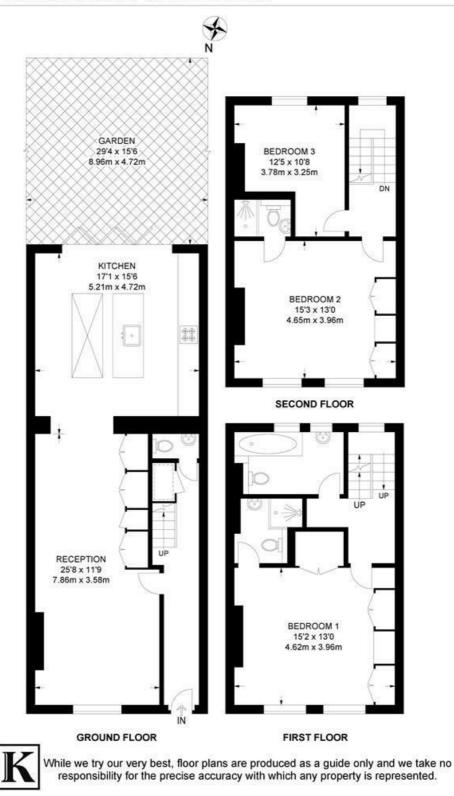

#### Vassall Road, SW9 3 Bedroom House

APPROXIMATE GROSS INTERNAL AREA: 1450 SQ FT / 134.7 SQ M