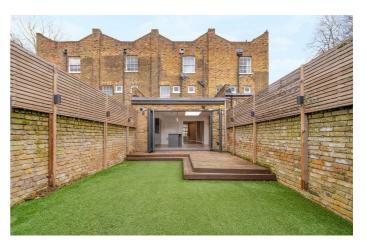

## **Property Details**

This stunning three bedroom, three bathroom period townhouse with a beautifully landscaped South-facing garden, has been meticulously refurbished to create a stylish yet functional home blending contemporary and period charm. The expansive ground floor boasts a thoughtfully designed layout, complete with a WC. The spacious lounge accommodates a large sofa and formal dining area, complemented by floorto-ceiling built-in storage. A modern, well-equipped kitchen features integrated appliances, a large island, and a sociable breakfast bar, all illuminated by a skylight. Bi-fold doors seamlessly connect to the private South-facing garden, complete with raised decking, artificial lawn, and ambient lighting—perfect for alfresco dining. Upstairs, three double bedrooms include two impressive suites with built-in wardrobes and en-suite shower rooms, while the third enjoys leafy views. A stylish main bathroom features a bathtub with an overhead shower. Additional benefits include a rear gate, a handy shed, and an ADT alarm system for added security. A beautifully presented home designed for modern family living. **£925,000** Freehold