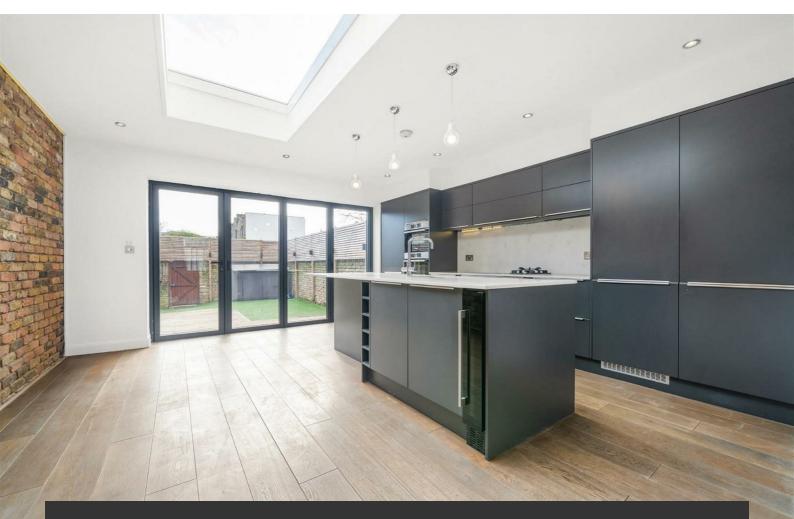

## **Property Details**

This stunning three bedroom, three bathroom period townhouse with a beautifully landscaped South-facing garden, has been meticulously refurbished to create a stylish yet functional home blending contemporary and period charm. The expansive ground floor boasts a thoughtfully designed layout, complete with a WC. The spacious lounge accommodates a large sofa and formal dining area, complemented by floorto-ceiling built-in storage. A modern, well-equipped kitchen features integrated appliances, a large island, and a sociable breakfast bar, all illuminated by a skylight. Bi-fold doors seamlessly connect to the private South-facing garden, complete with raised decking, artificial lawn, and ambient lighting—perfect for alfresco dining. Upstairs, three double bedrooms include two impressive suites with built-in wardrobes and en-suite shower rooms, while the third enjoys leafy views. A stylish main bathroom features a bathtub with an overhead shower. Additional benefits include a rear gate, a handy shed, and an ADT alarm system for added security. A beautifully presented home designed for modern family living. **£925,000** Freehold