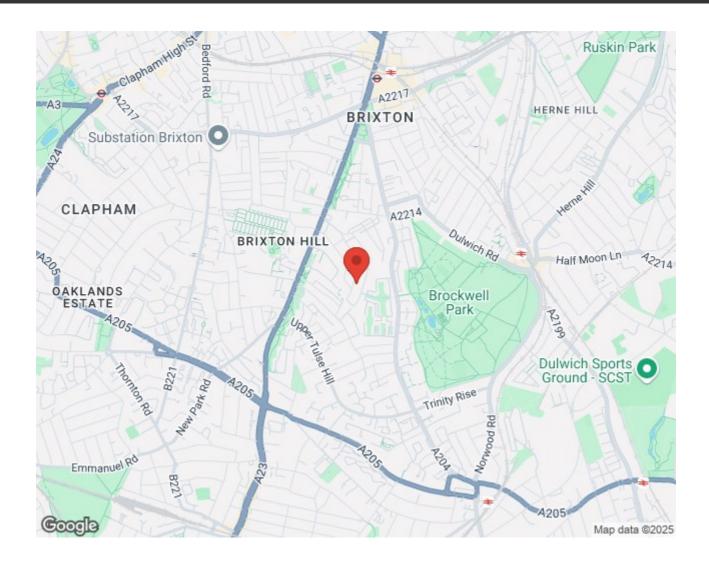

#### **Features**

- Two bedrooms
- Victorian conversion
- Beautifully presented throughout

Share of Freehold

- Bright and characterful
- Popular quiet residential street
- Local pubs, cafes and shops on the doorstep
- Brixton a ten-fifteen minute stroll
- Herne Hill a fifteen-minute walk
- Brockwell Park close by
- Share of freehold

# Helix Road, Brixton, SW2

## Helix Road, Brixton, SW2