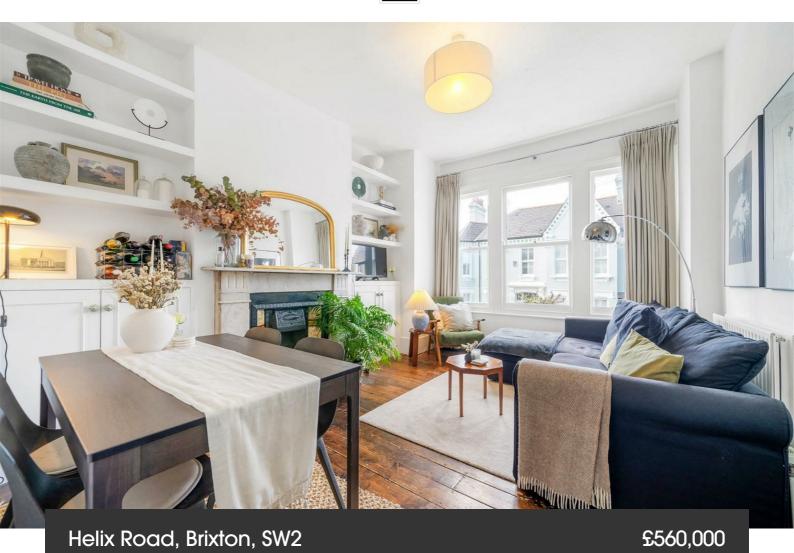

**Property Details** 

2 bedroom flat - conversion for sale

Beautifully presented, this two-bedroom Victorian apartment seamlessly blends charming period features with tasteful modern updates. Thoughtfully enhanced, the home boasts double glazing in the lounge, a refurbished bathroom, stylish redecoration, and a modernised kitchen. Original wooden flooring, a characterful fireplace, and original floorboards beneath the carpets add to its timeless appeal. Flooded with natural light, the apartment enjoys a dual-aspect flow—morning sunlight graces the bedroom, especially stunning in spring, while the reception basks in warm evening sunsets. The reception is the heart of the home, exuding charm and ideal for both relaxing and entertaining. The separate kitchen, updated with chic blue cabinetry, provides ample storage and a delightful culinary space. The split-level layout enhances privacy, with both bedrooms quietly positioned at the rear. The principal bedroom is a tranquil retreat with fitted wardrobes, while the second bedroom, previously rented as a double, currently serves as a spacious home office. A stylishly refurbished bathroom with a rainfall shower over the bathtub completes this inviting home, offering abundant integrated storage throughout.

#### **Features**

- Two bedrooms
- Victorian conversion
- Beautifully presented throughout

Share of Freehold

- Bright and characterful
- Popular quiet residential street
- Local pubs, cafes and shops on the doorstep
- Brixton a ten-fifteen minute stroll
- Herne Hill a fifteen-minute walk
- Brockwell Park close by
- Share of freehold

# Helix Road, Brixton, SW2

## Helix Road, Brixton, SW2