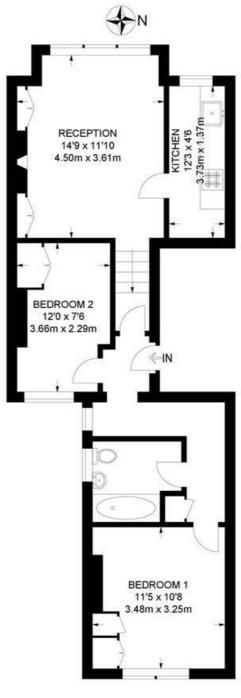

### Helix Road, SW2 2 Bedroom Flat

APPROXIMATE GROSS INTERNAL AREA: 594 SQ FT / 55.2 SQ M

FIRST FLOOR

K

While we try our very best, floor plans are produced as a guide only and we take no responsibility for the precise accuracy with which any property is represented.