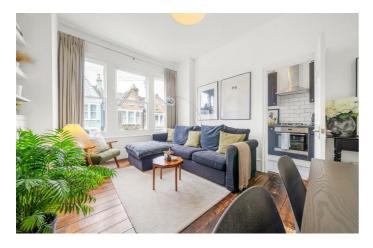

**Property Details** 

2 bedroom flat - conversion for sale

Beautifully presented, this two-bedroom Victorian apartment seamlessly blends charming period features with tasteful modern updates. Thoughtfully enhanced, the home boasts double glazing in the lounge, a refurbished bathroom, stylish redecoration, and a modernised kitchen. Original wooden flooring, a characterful fireplace, and original floorboards beneath the carpets add to its timeless appeal. Flooded with natural light, the apartment enjoys a dual-aspect flow—morning sunlight graces the bedroom, especially stunning in spring, while the reception basks in warm evening sunsets. The reception is the heart of the home, exuding charm and ideal for both relaxing and entertaining. The separate kitchen, updated with chic blue cabinetry, provides ample storage and a delightful culinary space. The split-level layout enhances privacy, with both bedrooms quietly positioned at the rear. The principal bedroom is a tranquil retreat with fitted wardrobes, while the second bedroom, previously rented as a double, currently serves as a spacious home office. A stylishly refurbished bathroom with a rainfall shower over the bathtub completes this inviting home, offering abundant integrated storage throughout.

#### **Features**

- Two bedrooms
- Victorian conversion
- Beautifully presented throughout

Share of Freehold

- Bright and characterful
- Popular quiet residential street
- Local pubs, cafes and shops on the doorstep
- Brixton a ten-fifteen minute stroll
- Herne Hill a fifteen-minute walk
- Brockwell Park close by
- Share of freehold