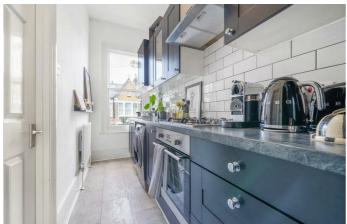

**Property Details** 

2 bedroom flat - conversion for sale

Beautifully presented, this two-bedroom Victorian apartment seamlessly blends charming period features with tasteful modern updates. Thoughtfully enhanced, the home boasts double glazing in the lounge, a refurbished bathroom, stylish redecoration, and a modernised kitchen. Original wooden flooring, a characterful fireplace, and original floorboards beneath the carpets add to its timeless appeal. Flooded with natural light, the apartment enjoys a dual-aspect flow—morning sunlight graces the bedroom, especially stunning in spring, while the reception basks in warm evening sunsets. The reception is the heart of the home, exuding charm and ideal for both relaxing and entertaining. The separate kitchen, updated with chic blue cabinetry, provides ample storage and a delightful culinary space. The split-level layout enhances privacy, with both bedrooms quietly positioned at the rear. The principal bedroom is a tranquil retreat with fitted wardrobes, while the second bedroom, previously rented as a double, currently serves as a spacious home office. A stylishly refurbished bathroom with a rainfall shower over the bathtub completes this inviting home, offering abundant integrated storage throughout.