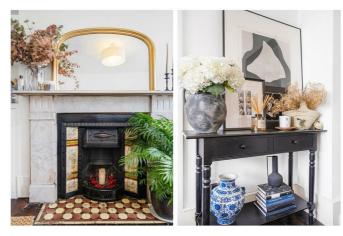

**Property Details** 

2 bedroom flat - conversion for sale

Beautifully presented, this two-bedroom Victorian apartment seamlessly blends charming period features with tasteful modern updates. Thoughtfully enhanced, the home boasts double glazing in the lounge, a refurbished bathroom, stylish redecoration, and a modernised kitchen. Original wooden flooring, a characterful fireplace, and original floorboards beneath the carpets add to its timeless appeal. Flooded with natural light, the apartment enjoys a dual-aspect flow—morning sunlight graces the bedroom, especially stunning in spring, while the reception basks in warm evening sunsets. The reception is the heart of the home, exuding charm and ideal for both relaxing and entertaining. The separate kitchen, updated with chic blue cabinetry, provides ample storage and a delightful culinary space. The split-level layout enhances privacy, with both bedrooms quietly positioned at the rear. The principal bedroom is a tranquil retreat with fitted wardrobes, while the second bedroom, previously rented as a double, currently serves as a spacious home office. A stylishly refurbished bathroom with a rainfall shower over the bathtub completes this inviting home, offering abundant integrated storage throughout.