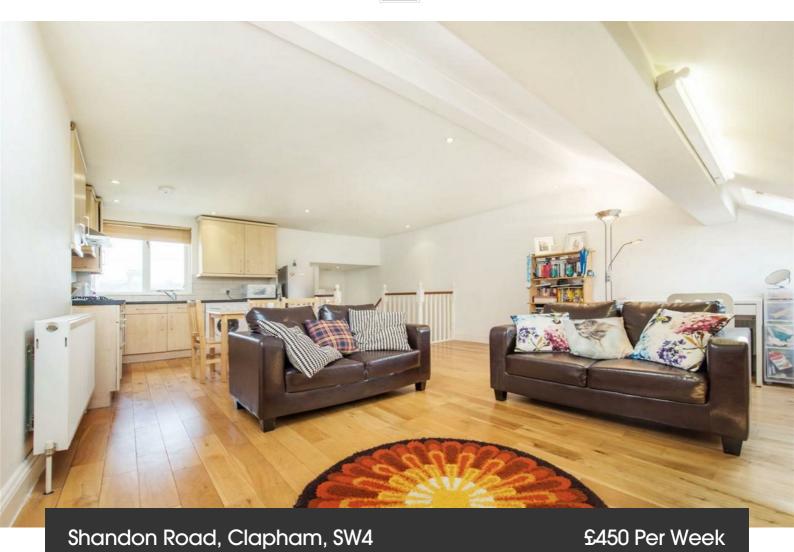

## **Property Details**

1 bedroom flat to let

A stunningly spacious, one double bedroom, split level flat, located on one of the most sought after streets in the Abbeville Road pocket. The flat comprises an open-plan reception/kitchen area that spans the whole top floor. The kitchen area is modern and spacious, with ample storage space, and the reception area is big enough for a dining table, perfect for entertaining guests. Abbeville Road is full of lovely restaurants, pubs and independent shops.

## Shandon Road, Clapham, SW4