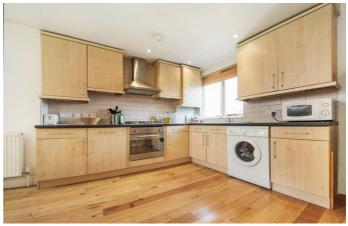

## **Property Details**

1 bedroom flat to let

A stunningly spacious, one double bedroom, split level flat, located on one of the most sought after streets in the Abbeville Road pocket. The flat comprises an open-plan reception/kitchen area that spans the whole top floor. The kitchen area is modern and spacious, with ample storage space, and the reception area is big enough for a dining table, perfect for entertaining guests. Abbeville Road is full of lovely restaurants, pubs and independent shops.