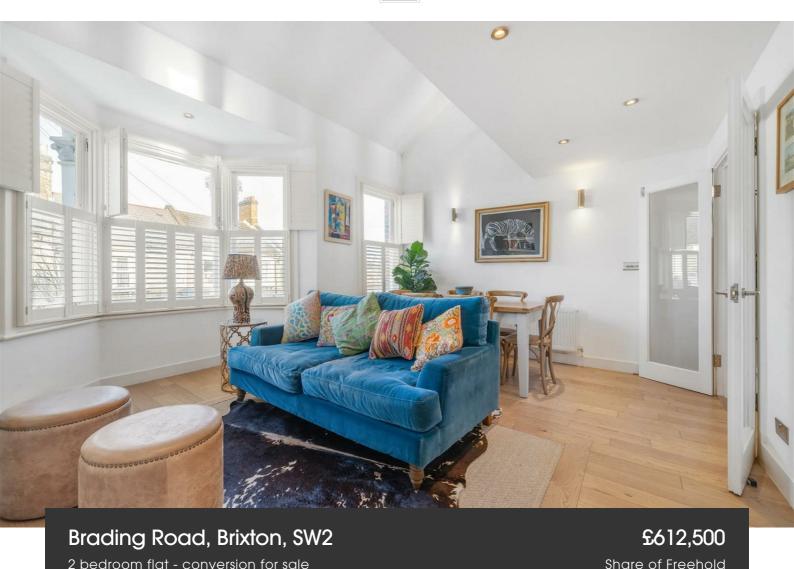

## **Property Details**

2 bedroom flat - conversion for sale

A unique, architecturally designed two bedroom, two bathroom period apartment with a mezzanine study, on a sleepy Victorian street. Cleverly designed with immaculate attention to detail this fantastic home is bound to appeal, with multiple selling points and built-in storage throughout. Sure to impress, the reception spans the width of the building featuring a bay window and double height ceilings. Wood and steel cabinetry strike an appealing balance to create a stylish yet unique kitchen with plentiful storage and worktop space. Completing this floor is the main bathroom, with a large window and double-ended bathtub. An an impressive stairwell opens out to a versatile spot on a mezzanine overlooking the reception, currently a study with bifolding doors to open out the space. Both bedrooms are sizeable doubles with fitted storage, the principal has a hidden ensuite through the wardrobe, whilst the second bedroom has skylights, exposed brickwork and bi-folding doors to an internal Juliet balcony. Each bedroom is immaculately presented, and peacefully separated from each other and also the already sleepy street.

#### Brading Road, Brixton, SW2

### Brading Road, Brixton, SW2