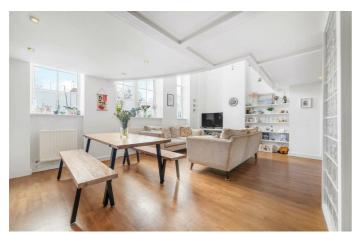

### **Property Details**

A fantastic two bedroom apartment set within a secure gated Victorian school conversion with extensive communal gardens, an on-site gym and sauna. Peacefully tucked away, this sought-after development offers a unique blend of character and modern living. Spanning over 770 square feet across two floors, this bright and spacious home features a striking glass feature wall upon entry, double-height ceilings, and abundant natural light. The expansive open-plan reception is perfect for lounging, dining, and entertaining, with bespoke shutters enhancing warmth and privacy. A stylish wrap-around kitchen, finished in bold purple hues with sleek countertops and integrated appliances, balances elegance with functionality. Upstairs, the principal bedroom boasts fitted wardrobes and a crescent-shaped Juliet balcony, adding architectural charm. The second bedroom offers versatility, overlooking the reception below. A stylish, neutral-toned bathroom with contemporary fittings and a rain shower completes the home. Set within a pet-friendly, neighbourly community, this distinctive property is a rare find.