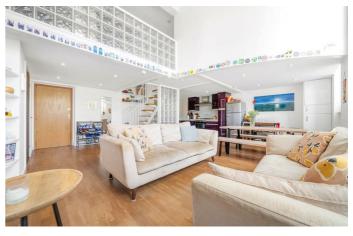

### **Property Details**

A fantastic two bedroom apartment set within a secure gated Victorian school conversion with extensive communal gardens, an on-site gym and sauna. Peacefully tucked away, this sought-after development offers a unique blend of character and modern living. Spanning over 770 square feet across two floors, this bright and spacious home features a striking glass feature wall upon entry, double-height ceilings, and abundant natural light. The expansive open-plan reception is perfect for lounging, dining, and entertaining, with bespoke shutters enhancing warmth and privacy. A stylish wrap-around kitchen, finished in bold purple hues with sleek countertops and integrated appliances, balances elegance with functionality. Upstairs, the principal bedroom boasts fitted wardrobes and a crescent-shaped Juliet balcony, adding architectural charm. The second bedroom offers versatility, overlooking the reception below. A stylish, neutral-toned bathroom with contemporary fittings and a rain shower completes the home. Set within a pet-friendly, neighbourly community, this distinctive property is a rare find.