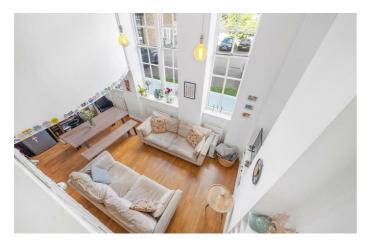

### **Property Details**

A fantastic two bedroom apartment set within a secure gated Victorian school conversion with extensive communal gardens, an on-site gym and sauna. Peacefully tucked away, this sought-after development offers a unique blend of character and modern living. Spanning over 770 square feet across two floors, this bright and spacious home features a striking glass feature wall upon entry, double-height ceilings, and abundant natural light. The expansive open-plan reception is perfect for lounging, dining, and entertaining, with bespoke shutters enhancing warmth and privacy. A stylish wrap-around kitchen, finished in bold purple hues with sleek countertops and integrated appliances, balances elegance with functionality. Upstairs, the principal bedroom boasts fitted wardrobes and a crescent-shaped Juliet balcony, adding architectural charm. The second bedroom offers versatility, overlooking the reception below. A stylish, neutral-toned bathroom with contemporary fittings and a rain shower completes the home. Set within a pet-friendly, neighbourly community, this distinctive property is a rare find.