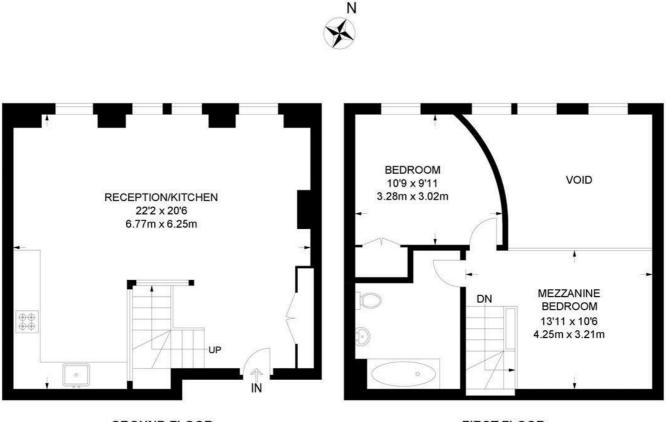

#### Alpha House, SW4 2 Bedroom Flat APPROXIMATE GROSS INTERNAL AREA: 775 SQ FT / 72 SQ M

**GROUND FLOOR** 

FIRST FLOOR

While we try our very best, floor plans are produced as a guide only and we take no responsibility for the precise accuracy with which any property is represented.