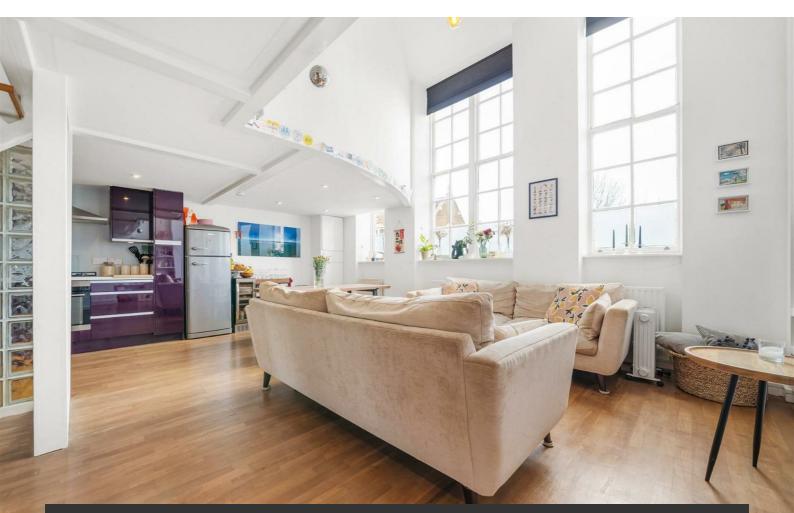

### **Property Details**

A fantastic two bedroom apartment set within a secure gated Victorian school conversion with extensive communal gardens, an on-site gym and sauna. Peacefully tucked away, this sought-after development offers a unique blend of character and modern living. Spanning over 770 square feet across two floors, this bright and spacious home features a striking glass feature wall upon entry, double-height ceilings, and abundant natural light. The expansive open-plan reception is perfect for lounging, dining, and entertaining, with bespoke shutters enhancing warmth and privacy. A stylish wrap-around kitchen, finished in bold purple hues with sleek countertops and integrated appliances, balances elegance with functionality. Upstairs, the principal bedroom boasts fitted wardrobes and a crescent-shaped Juliet balcony, adding architectural charm. The second bedroom offers versatility, overlooking the reception below. A stylish, neutral-toned bathroom with contemporary fittings and a rain shower completes the home. Set within a pet-friendly, neighbourly community, this distinctive property is a rare find.