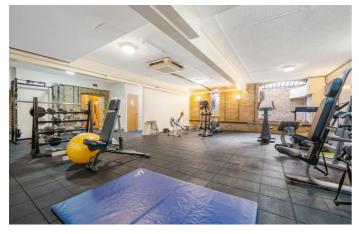

### **Property Details**

A fantastic two bedroom apartment set within a secure gated Victorian school conversion with extensive communal gardens, an on-site gym and sauna. Peacefully tucked away, this sought-after development offers a unique blend of character and modern living. Spanning over 770 square feet across two floors, this bright and spacious home features a striking glass feature wall upon entry, double-height ceilings, and abundant natural light. The expansive open-plan reception is perfect for lounging, dining, and entertaining, with bespoke shutters enhancing warmth and privacy. A stylish wrap-around kitchen, finished in bold purple hues with sleek countertops and integrated appliances, balances elegance with functionality. Upstairs, the principal bedroom boasts fitted wardrobes and a crescent-shaped Juliet balcony, adding architectural charm. The second bedroom offers versatility, overlooking the reception below. A stylish, neutral-toned bathroom with contemporary fittings and a rain shower completes the home. Set within a pet-friendly, neighbourly community, this distinctive property is a rare find.

#### Features

- Two bedrooms
- Victorian school conversion
- Grade II-listed
- Gym and sauna on-site
- Over 770 square feet
- Expansive communal grounds
- A ten minute stroll to both Clapham and Brixton centres
- Northern and Victoria Lines
- Share of freehold
- Chain-free