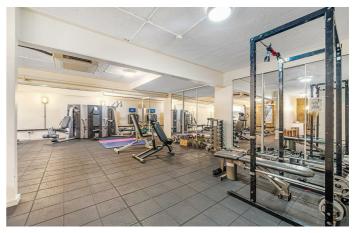

### **Property Details**

A fantastic two bedroom apartment set within a secure gated Victorian school conversion with extensive communal gardens, an on-site gym and sauna. Peacefully tucked away, this sought-after development offers a unique blend of character and modern living. Spanning over 770 square feet across two floors, this bright and spacious home features a striking glass feature wall upon entry, double-height ceilings, and abundant natural light. The expansive open-plan reception is perfect for lounging, dining, and entertaining, with bespoke shutters enhancing warmth and privacy. A stylish wrap-around kitchen, finished in bold purple hues with sleek countertops and integrated appliances, balances elegance with functionality. Upstairs, the principal bedroom boasts fitted wardrobes and a crescent-shaped Juliet balcony, adding architectural charm. The second bedroom offers versatility, overlooking the reception below. A stylish, neutral-toned bathroom with contemporary fittings and a rain shower completes the home. Set within a pet-friendly, neighbourly community, this distinctive property is a rare find.

#### Features

- Two bedrooms
- Victorian school conversion
- Grade II-listed
- Gym and sauna on-site
- Over 770 square feet
- Expansive communal grounds
- A ten minute stroll to both Clapham and Brixton centres
- Northern and Victoria Lines
- Share of freehold
- Chain-free