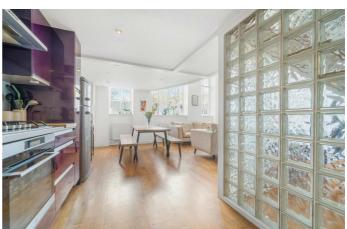

### **Property Details**

A fantastic two bedroom apartment set within a secure gated Victorian school conversion with extensive communal gardens, an on-site gym and sauna. Peacefully tucked away, this sought-after development offers a unique blend of character and modern living. Spanning over 770 square feet across two floors, this bright and spacious home features a striking glass feature wall upon entry, double-height ceilings, and abundant natural light. The expansive open-plan reception is perfect for lounging, dining, and entertaining, with bespoke shutters enhancing warmth and privacy. A stylish wrap-around kitchen, finished in bold purple hues with sleek countertops and integrated appliances, balances elegance with functionality. Upstairs, the principal bedroom boasts fitted wardrobes and a crescent-shaped Juliet balcony, adding architectural charm. The second bedroom offers versatility, overlooking the reception below. A stylish, neutral-toned bathroom with contemporary fittings and a rain shower completes the home. Set within a pet-friendly, neighbourly community, this distinctive property is a rare find.