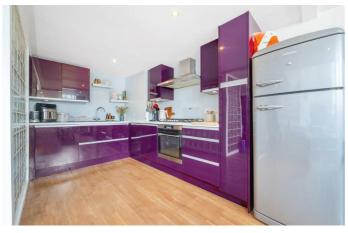

### **Property Details**

A fantastic two bedroom apartment set within a secure gated Victorian school conversion with extensive communal gardens, an on-site gym and sauna. Peacefully tucked away, this sought-after development offers a unique blend of character and modern living. Spanning over 770 square feet across two floors, this bright and spacious home features a striking glass feature wall upon entry, double-height ceilings, and abundant natural light. The expansive open-plan reception is perfect for lounging, dining, and entertaining, with bespoke shutters enhancing warmth and privacy. A stylish wrap-around kitchen, finished in bold purple hues with sleek countertops and integrated appliances, balances elegance with functionality. Upstairs, the principal bedroom boasts fitted wardrobes and a crescent-shaped Juliet balcony, adding architectural charm. The second bedroom offers versatility, overlooking the reception below. A stylish, neutral-toned bathroom with contemporary fittings and a rain shower completes the home. Set within a pet-friendly, neighbourly community, this distinctive property is a rare find.